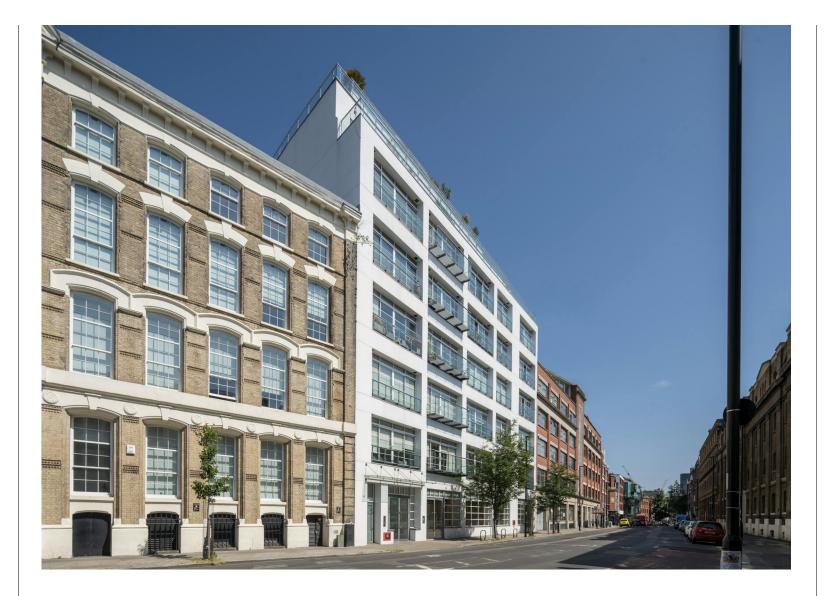

#### Description

Built in 1936–8 by the builders John Laing & Son Ltd, and designed by Culpin & Son the building was constructed in Red brick and called Wigton House, it was occupied for manufacturing and warehousing by a variety of companies including Scholl the foot ware company, a brand started by podiatrist William Mathias Scholl in 1906.

In the late 1990s Wigton House was converted to apartments by Warner Lofts and renamed 'The Paramount Building'. The building was glamorised with white painted render and glass balconies while the top three floors have spectacular roof terraces with Skyline views of most well-known London Landmarks. It now houses 32 outstanding 1, 2 and 3 bedroom loft apartments with most having secure underground parking.