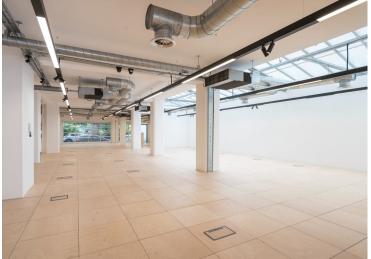

#### Amenities

- Could be ideal for creative office or showroom
- Generous Street Frontage of 20.35m approx
- Own front door direct from St John Street and rear access from Agdon Street
- Rear street access from Agdon Street
- Self-contained WCs
- Good floor to ceiling heights
- Superb natural daylight
- Wood block raised flooring
- New LED lighting
- New air-conditioning
- Skylights
- Loading bay doors to the rear
- Car parking spaces available by arrangement
- Short walk to Farringdon station

The office space is located on the ground floor and benefits from a generous frontage along the majority of the main elevation to St John Street. It also has a frontage to the rear at Agdon Street.

The offices are being completely overhauled and refurbished to include; new air-conditioning, lighting, WCs, flooring, skylights and redecoration.