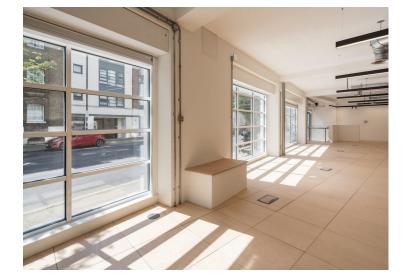

#### Amenities

- Could be ideal for creative office or showroom
- Generous Street Frontage of 20.35m approx
- Own front door direct from St John Street and rear access from Agdon Street
- Rear street access from Agdon Street
- Self-contained WCs
- Good floor to ceiling heights
- Superb natural daylight
- Wood block raised flooring
- New LED lighting
- New air-conditioning
- Skylights
- Loading bay doors to the rear
- Car parking spaces available by arrangement
- Short walk to Farringdon station

The office space is located on the ground floor and benefits from a generous frontage along the majority of the main elevation to St John Street. It also has a frontage to the rear at Agdon Street.

The offices are being completely overhauled and refurbished to include; new air-conditioning, lighting, WCs, flooring, skylights and redecoration.