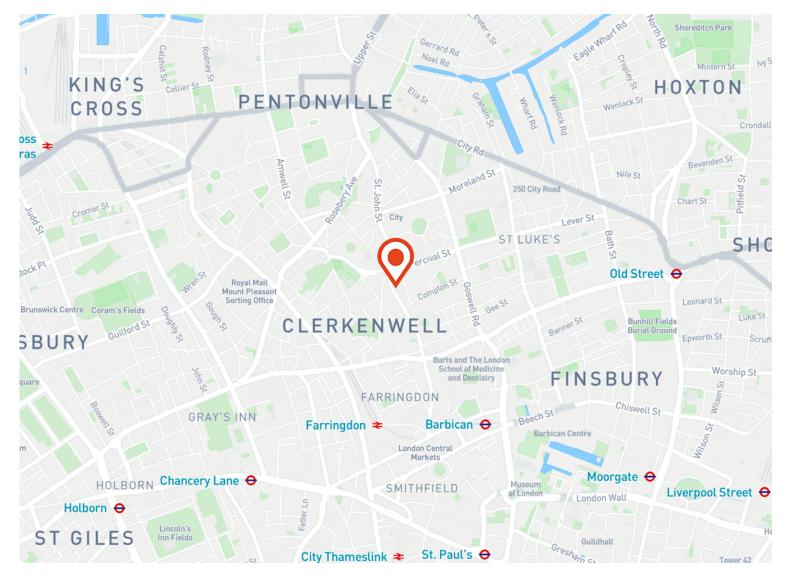

#### Location

The Paramount Building is situated on St John Street north of Clerkenwell Road between Angel Islington and Smithfield Market with direct access to all local vibrant bars and restaurants.

The location offers excellent access to the City and West End via local transport links from Farringdon, Angel and Barbican Underground / National Rail Stations.