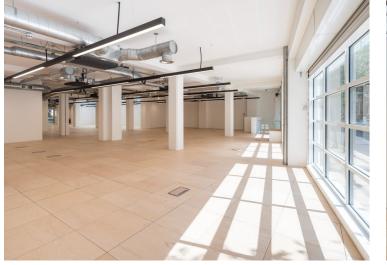

#### Amenities

- Could be ideal for creative office or showroom
- Generous Street Frontage of 20.35m approx
- Own front door direct from St John Street and rear access from Agdon Street
- Rear street access from Agdon Street
- Self-contained WCs
- Good floor to ceiling heights
- Superb natural daylight
- Wood block raised flooring
- New LED lighting
- New air-conditioning
- Skylights
- Loading bay doors to the rear
- Car parking spaces available by arrangement
- Short walk to Farringdon station

The office space is located on the ground floor and benefits from a generous frontage along the majority of the main elevation to St John Street. It also has a frontage to the rear at Agdon Street.

The offices are being completely overhauled and refurbished to include; new air-conditioning, lighting, WCs, flooring, skylights and redecoration.