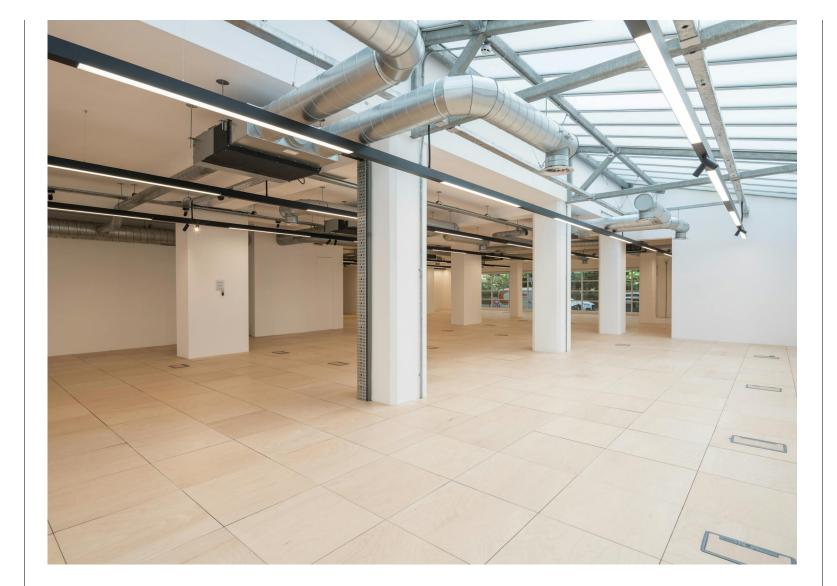

#### Amenities

- Could be ideal for creative office or showroom
- Generous Street Frontage of 20.35m approx
- Own front door direct from St John Street and rear access from Agdon Street
- Rear street access from Agdon Street
- Self-contained WCs
- Good floor to ceiling heights
- Superb natural daylight
- Wood block raised flooring
- New LED lighting
- New air-conditioning
- Skylights
- Loading bay doors to the rear
- Car parking spaces available by arrangement
- Short walk to Farringdon station

The office space is located on the ground floor and benefits from a generous frontage along the majority of the main elevation to St John Street. It also has a frontage to the rear at Agdon Street.

The offices are being completely overhauled and refurbished to include; new air-conditioning, lighting, WCs, flooring, skylights and redecoration.