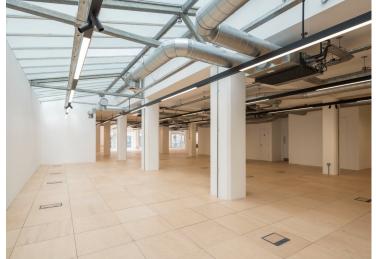

#### Amenities

- Could be ideal for creative office or showroom
- Generous Street Frontage of 20.35m approx
- Own front door direct from St John Street and rear access from Agdon Street
- Rear street access from Agdon Street
- Self-contained WCs
- Good floor to ceiling heights
- Superb natural daylight
- Wood block raised flooring
- New LED lighting
- New air-conditioning
- Skylights
- Loading bay doors to the rear
- Car parking spaces available by arrangement
- Short walk to Farringdon station

The office space is located on the ground floor and benefits from a generous frontage along the majority of the main elevation to St John Street. It also has a frontage to the rear at Agdon Street.

The offices are being completely overhauled and refurbished to include; new air-conditioning, lighting, WCs, flooring, skylights and redecoration.