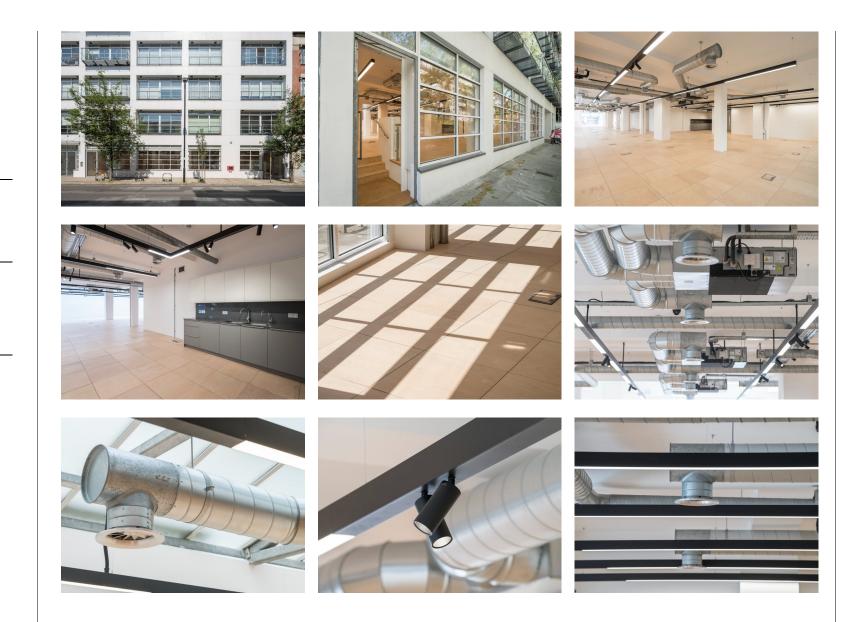

#### Amenities

- Could be ideal for creative office or showroom
- Generous Street Frontage of 20.35m approx
- Own front door direct from St John Street and rear access from Agdon Street
- Rear street access from Agdon Street
- Self-contained WCs
- Good floor to ceiling heights
- Superb natural daylight
- Wood block raised flooring
- New LED lighting
- New air-conditioning
- Skylights
- Loading bay doors to the rear
- Car parking spaces available by arrangement
- Short walk to Farringdon station

The office space is located on the ground floor and benefits from a generous frontage along the majority of the main elevation to St John Street. It also has a frontage to the rear at Agdon Street.

The offices are being completely overhauled and refurbished to include; new air-conditioning, lighting, WCs, flooring, skylights and redecoration.