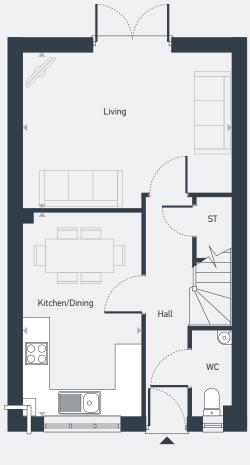

## The Hadley 3 bedroom home

Plot as drawn: 161 79.06 sq.m / 851 sq.ft

Handed: 162

FIRST FLOOR

ST: Storage WC: Water Closet

| DIMENSIONS     | m             | ft            |
|----------------|---------------|---------------|
| Kitchen/Dining | 4.61m x 2.67m | 15'1" x 8'9"  |
| Living         | 4.72m x 3.52m | 15'6" x 11'7" |