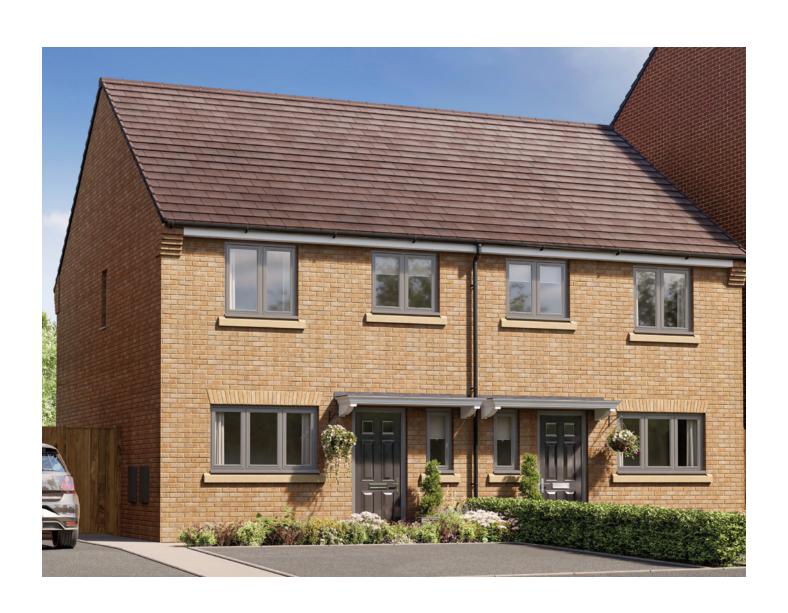

## Marble Square

## The Hadley 3 bedroom home

Plot as drawn: 161 79.06 sq.m / 851 sq.ft

Handed: 162

FIRST FLOOR

ST: Storage WC: Water Closet

| DIMENSIONS     | m             | ft            |
|----------------|---------------|---------------|
| Kitchen/Dining | 4.61m x 2.67m | 15'1" x 8'9"  |
| Living         | 4.72m x 3.52m | 15'6" x 11'7" |