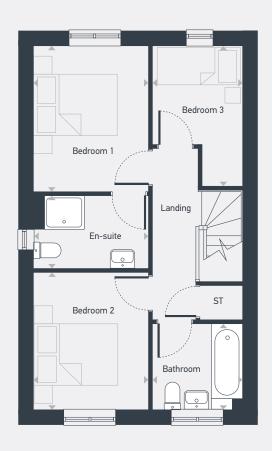

| DIMENSIONS | m             | ft            |
|------------|---------------|---------------|
| Bedroom 1  | 3.29m x 2.60m | 10'10" x 8'7" |
| En-suite   | 2.60m x 1.64m | 8'7" x 5'5"   |
| Bedroom 2  | 3.10m x 2.60m | 10'2" x 8'7"  |
| Bedroom 3  | 3.18m x 2.03m | 10'5" x 6'8"  |
| Bathroom   | 2.03m x1.94m  | 6'8" x 6'4"   |