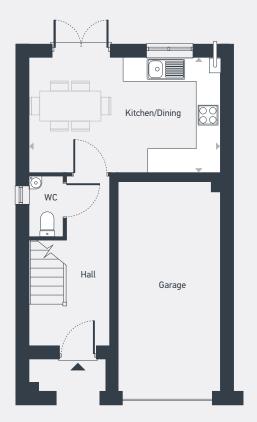

## The Belgrave 3 bedroom home

Plot as drawn: 56 Handed: 57 107.2 sq.m / 1,154 sq.ft

GROUND FLOOR

FIRST FLOOR

SECOND FLOOR

ST: Storage WC: Water Closet

| DIMENSIONS     | m             | ft            |
|----------------|---------------|---------------|
| Kitchen/Dining | 4.82m x 2.91m | 15'10" x 9'7" |