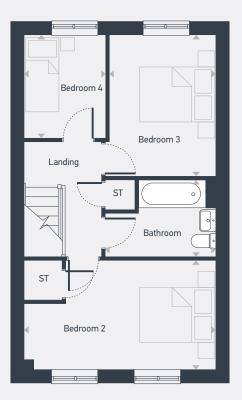

| DIMENSIONS | m             | ft             |
|------------|---------------|----------------|
| Living     | 4.84m x 4.28m | 15'10" x 14'0" |
| Bedroom 1  | 4.08m x 2.81m | 13'4" x 9'3"   |
| En-suite   | 1.93m x 1.66m | 6'4" x 5'5"    |
| Bedroom 2  | 4.84m x 2.75m | 15'10" x 9'0"  |
| Bedroom 3  | 3.57m x 2.68m | 11'8" x 8'10"  |
| Bedroom 4  | 2.60m x 2.06m | 8'6" x 6'9"    |
| Bathroom   | 2.79m x 1.94m | 9'2" x 6'4"    |
|            |               |                |