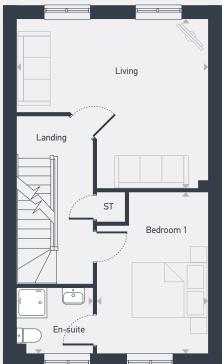

| DIMENSIONS | m             | ft             |
|------------|---------------|----------------|
| Living     | 4.84m x 4.28m | 15'10" x 14'0" |
| Bedroom 1  | 4.08m x 2.81m | 13'4" x 9'3"   |
| En-suite   | 1.93m x 1.66m | 6'4" x 5'5"    |
| Bedroom 2  | 4.84m x 2.75m | 15'10" x 9'0"  |
| Bedroom 3  | 3.57m x 2.68m | 11'8" x 8'10"  |
| Bedroom 4  | 2.60m x 2.06m | 8'6" x 6'9"    |
| Bathroom   | 2.79m x 1.94m | 9'2" x 6'4"    |
|            |               |                |