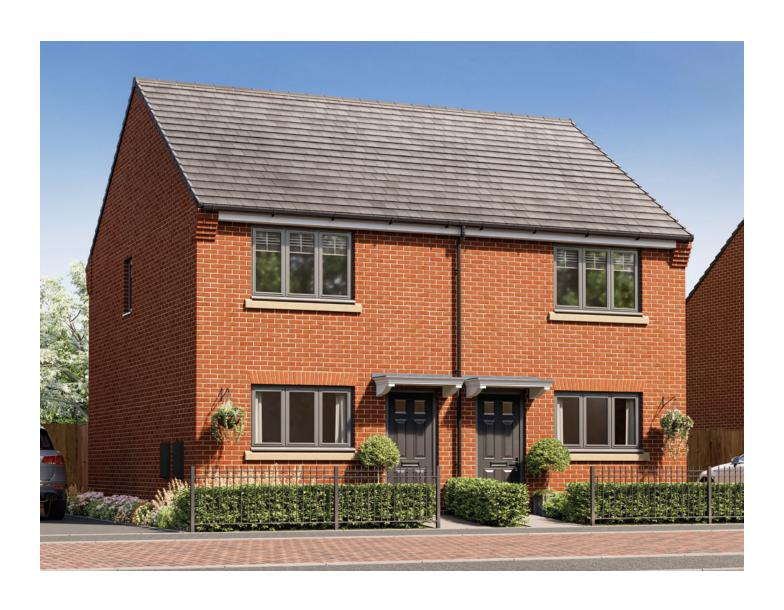

## The Buttercup 2 bedroom house

Plots 66 & 77 — end-terrace Plots 67, 70, 71 & 76 — midd-terrace Plots 67, 71 & 77 — handed 60.48 sq m / 651 sq ft

GROUND FLOOR

FIRST FLOOR

| DIMENSIONS     | m             | ft             |
|----------------|---------------|----------------|
| Living         | 3.99m x 3.72m | 13'1" x 12'2"  |
| Kitchen/Dining | 3.63m x 3.03m | 11'11" x 9'11" |