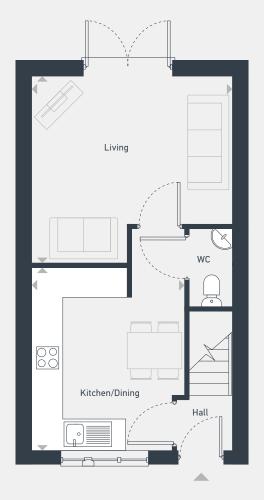

## The Buttercup 2 bedroom house

Plots 66 & 77 — end-terrace Plots 67, 70, 71 & 76 — midd-terrace Plots 67, 71 & 77 — handed 60.48 sq m / 651 sq ft

GROUND FLOOR

FIRST FLOOR

| DIMENSIONS     | m             | ft             |
|----------------|---------------|----------------|
| Living         | 3.99m x 3.72m | 13'1" x 12'2"  |
| Kitchen/Dining | 3.63m x 3.03m | 11'11" x 9'11" |