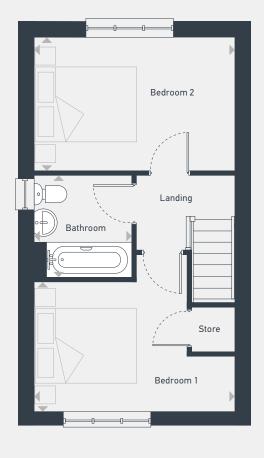

| DIMENSIONS | m             | ft           |
|------------|---------------|--------------|
| Bedroom 1  | 3.99m x 2.67m | 13'1" x 8'9" |
| Bedroom 2  | 3.99m x 2.56m | 13'1" x 8'5" |
| Bathroom   | 2.02m x 1.94m | 6'7" x 6'4"  |