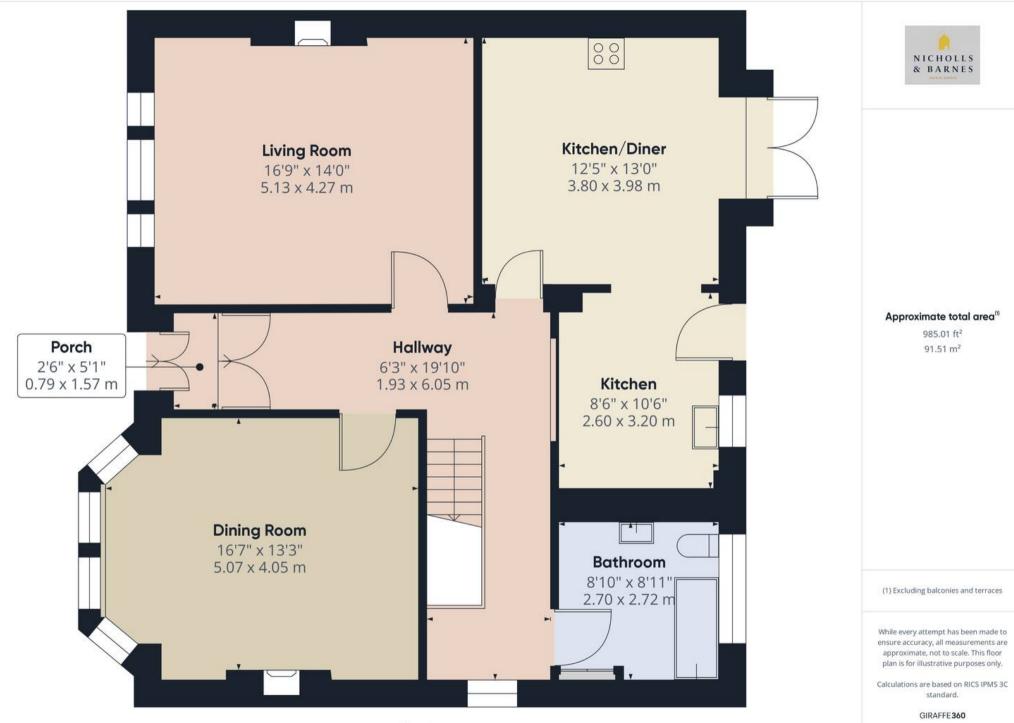

## Southport

Versatile six bedroom detached house in sought-after Birkdale location. Three stories, cellar, original period features, spacious accommodation. Private rear garden, driveway parking. Blend of modern conveniences and historic elegance. Close to all amenities. Council Tax band: F

Tenure: Leasehold

EPC Energy Efficiency Rating: C

EPC Environmental Impact Rating: D

- Three Storey Detached Home with Cellar
- Six Spacious Bedrooms
- Three Reception Rooms
- Open Plan Kitchen Diner
- Original Period Features
- Private Established Rear Garden
- Extensive Cellar
- Driveway Parking
- Sought After Birkdale Location
- EPC Rating C