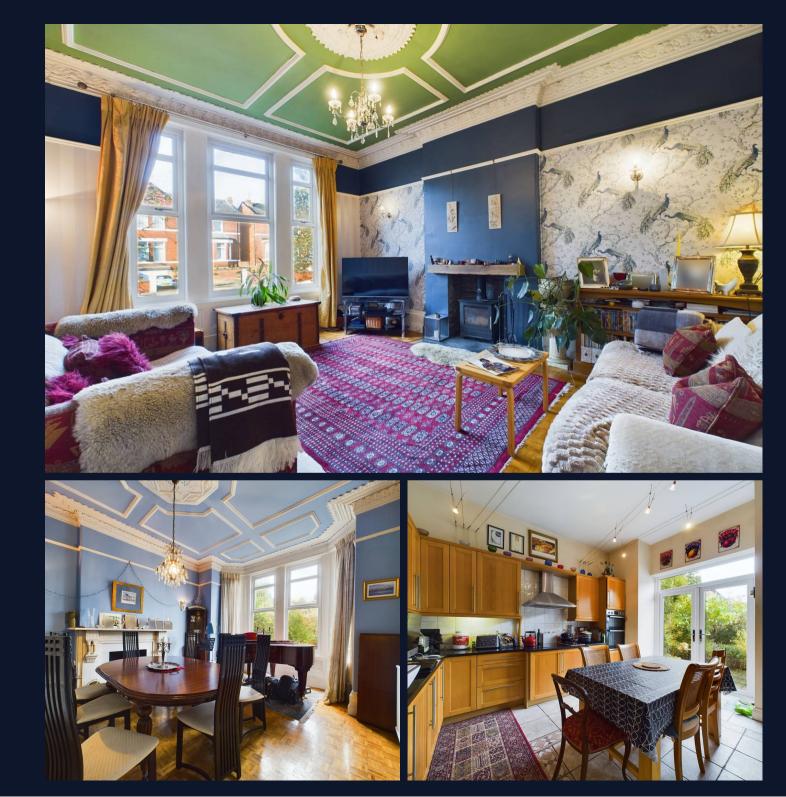

## Southport

Versatile six bedroom detached house in sought-after Birkdale location. Three stories, cellar, original period features, spacious accommodation. Private rear garden, driveway parking. Blend of modern conveniences and historic elegance. Close to all amenities. Council Tax band: F

Tenure: Leasehold

EPC Energy Efficiency Rating: C

EPC Environmental Impact Rating: D

- Three Storey Detached Home with Cellar
- Six Spacious Bedrooms
- Three Reception Rooms
- Open Plan Kitchen Diner
- Original Period Features
- Private Established Rear Garden
- Extensive Cellar
- Driveway Parking
- Sought After Birkdale Location
- EPC Rating C