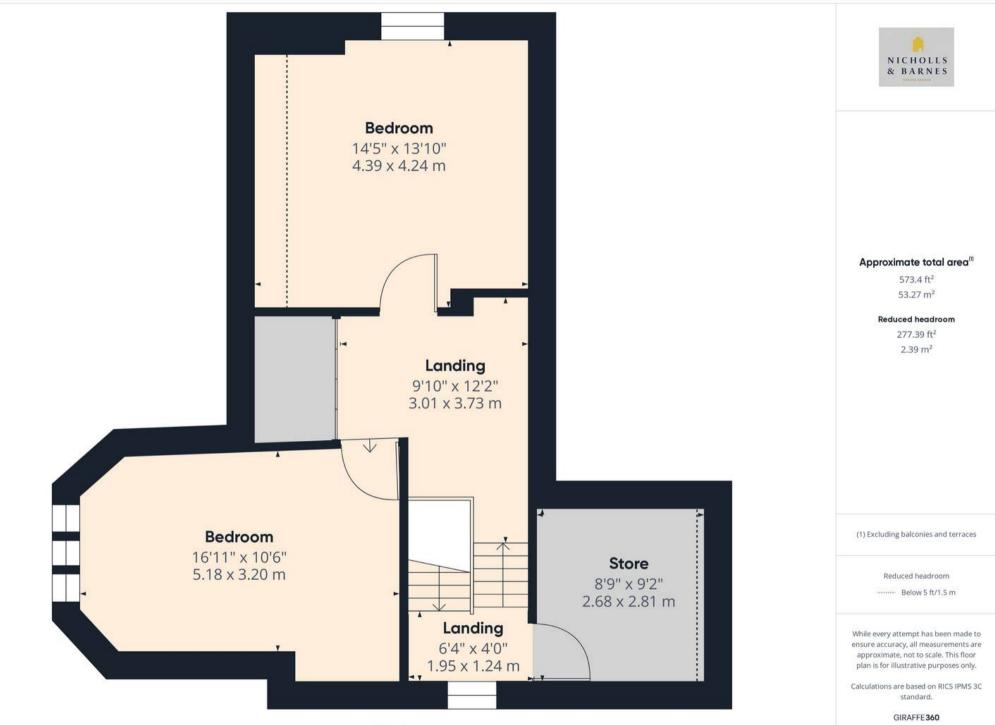

## Southport

Versatile six bedroom detached house in sought-after Birkdale location. Three stories, cellar, original period features, spacious accommodation. Private rear garden, driveway parking. Blend of modern conveniences and historic elegance. Close to all amenities. Council Tax band: F

Tenure: Leasehold

EPC Energy Efficiency Rating: C

EPC Environmental Impact Rating: D

- Three Storey Detached Home with Cellar
- Six Spacious Bedrooms
- Three Reception Rooms
- Open Plan Kitchen Diner
- Original Period Features
- Private Established Rear Garden
- Extensive Cellar
- Driveway Parking
- Sought After Birkdale Location
- EPC Rating C