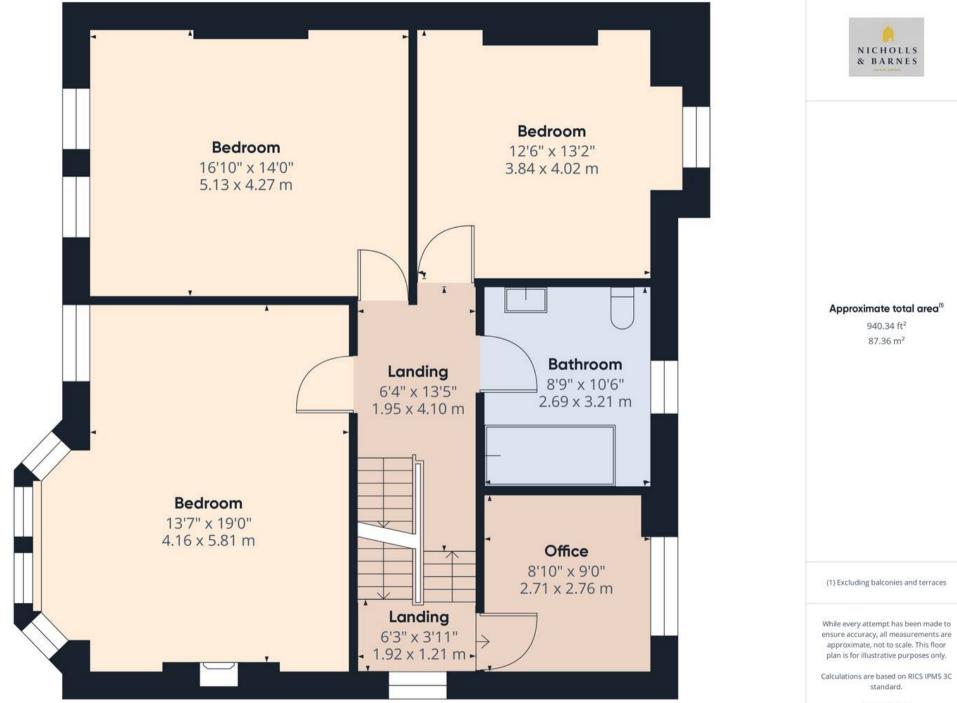

## Southport

Versatile six bedroom detached house in sought-after Birkdale location. Three stories, cellar, original period features, spacious accommodation. Private rear garden, driveway parking. Blend of modern conveniences and historic elegance. Close to all amenities. Council Tax band: F

Tenure: Leasehold

EPC Energy Efficiency Rating: C

EPC Environmental Impact Rating: D

- Three Storey Detached Home with Cellar
- Six Spacious Bedrooms
- Three Reception Rooms
- Open Plan Kitchen Diner
- Original Period Features
- Private Established Rear Garden
- Extensive Cellar
- Driveway Parking
- Sought After Birkdale Location
- EPC Rating C