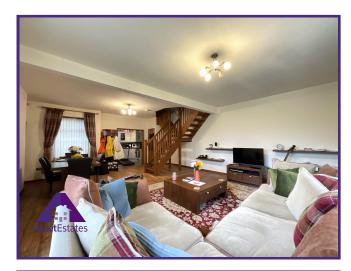

## \*\* OFF-ROAD PARKING \*\* VIDEO TOUR \*\* EPC: D \*\*

Situated in a sought after location with excellent views down the valley, this spacious Semi Detached property would make a perfect family home. The property briefly comprises; large open-plan lounge/diner, fitted kitchen with integrated appliances, first floor bathroom, three bedrooms and open landing with a custom made staircase. This property also benefits from an external storage shed, flat garden and ample parking space.

# Lounge/Diner

17'7" x 23'8" (5.41m x 7.26m)

Kitchen

9'3" x 9'9" (2.84m x 3.03m)

**Bathroom** 

10'3" x 10'6" (3.14m x 3.25m)