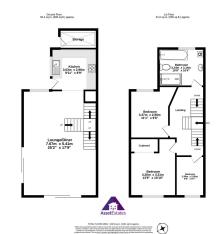

# Lounge/Diner

17'7" x 23'8" (5.41m x 7.26m)

Kitchen

9'3" x 9'9" (2.84m x 3.03m)

**Bathroom** 

10'3" x 10'6" (3.14m x 3.25m)

#### **Bedroom 1**

10'8" x 13'7" (3.31m x 4.2m)

Bedroom 2

11' x 9'5" (3.38m x 2.9m)

**Bedroom 3** 

9'5" x 6'5" (2.9m x 2.01m)