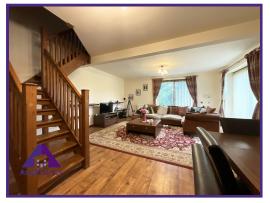

# Lounge/Diner

17'7" x 23'8" (5.41m x 7.26m)

Kitchen

9'3" x 9'9" (2.84m x 3.03m)

**Bathroom** 

10'3" x 10'6" (3.14m x 3.25m)