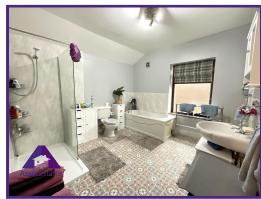

# Lounge/Diner

17'7" x 23'8" (5.41m x 7.26m)

Kitchen

9'3" x 9'9" (2.84m x 3.03m)

**Bathroom** 

10'3" x 10'6" (3.14m x 3.25m)