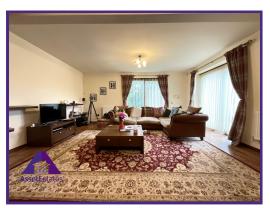

# Lounge/Diner

17'7" x 23'8" (5.41m x 7.26m)

Kitchen

9'3" x 9'9" (2.84m x 3.03m)

**Bathroom** 

10'3" x 10'6" (3.14m x 3.25m)