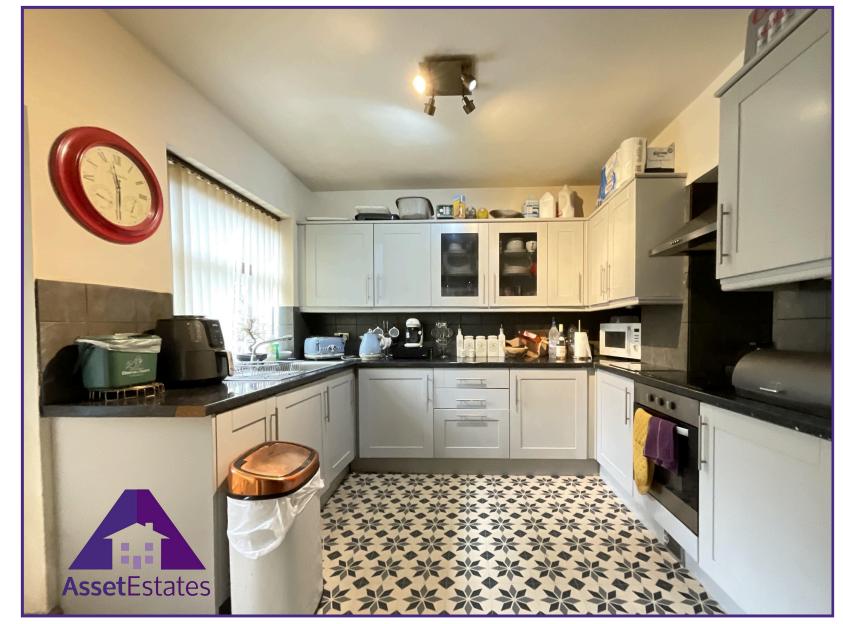

# Lounge/Diner

17'7" x 23'8" (5.41m x 7.26m)

Kitchen

9'3" x 9'9" (2.84m x 3.03m)

**Bathroom** 

10'3" x 10'6" (3.14m x 3.25m)