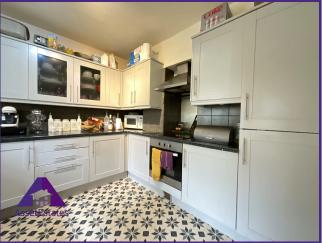

## \*\* OFF-ROAD PARKING \*\* VIDEO TOUR \*\* EPC: D \*\*

Situated in a sought after location with excellent views down the valley, this spacious Semi Detached property would make a perfect family home. The property briefly comprises; large open-plan lounge/diner, fitted kitchen with integrated appliances, first floor bathroom, three bedrooms and open landing with a custom made staircase. This property also benefits from an external storage shed, flat garden and ample parking space.

# Lounge/Diner

17'7" x 23'8" (5.41m x 7.26m)

Kitchen

9'3" x 9'9" (2.84m x 3.03m)

**Bathroom** 

10'3" x 10'6" (3.14m x 3.25m)