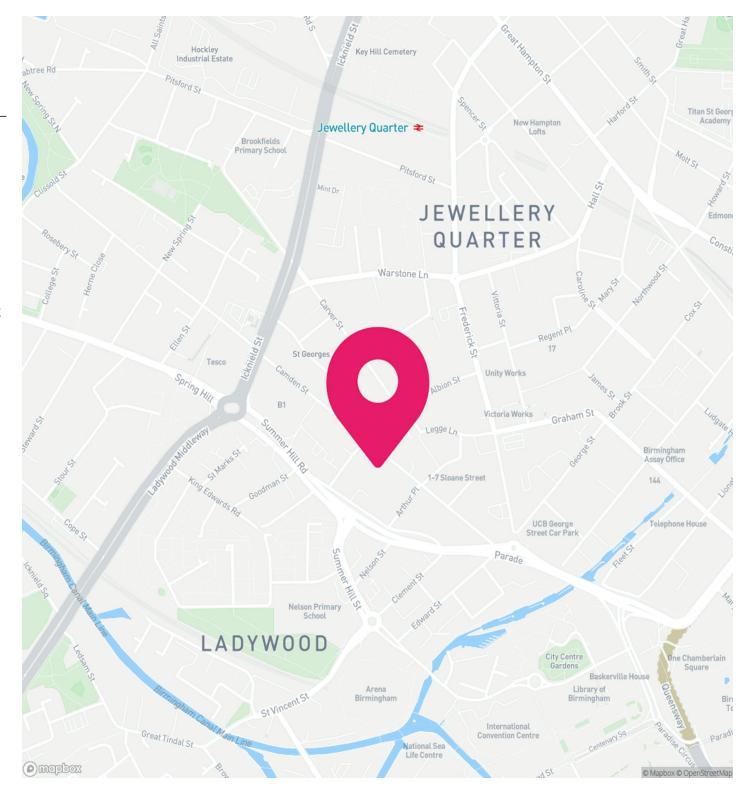

# **LOCATION**

The property is situated on Pope Street towards the top of the road close to its junction with Albion Street in the heart of Birmingham's historic and vibrant Jewellery Quarter.

Being situated approximately 100 metres from the Clock Tower, the location allows for convenient access to the Jewellery Quarter retail area as well as being within walking distance of the Jewellery Quarter train and metro station.

The premises are well located for access to the inner ring road at Icknield Street with Birmingham City Centre approximately 1 mile distant and the attractive St Pauls Square within 1/2 mile.