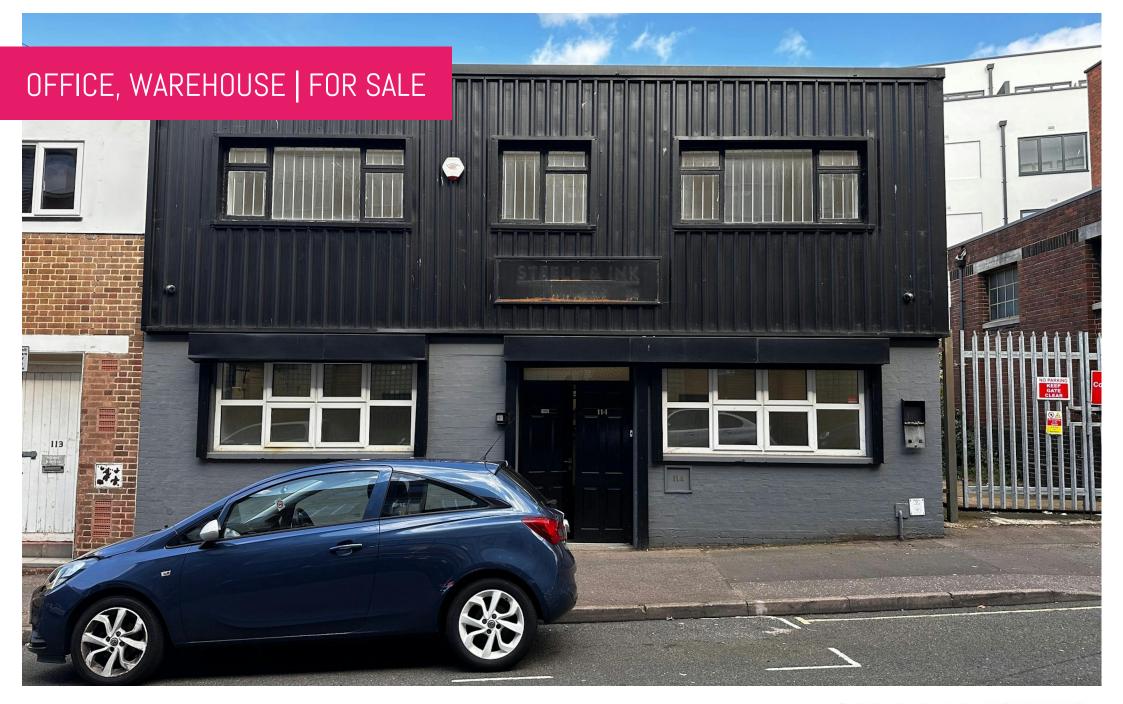

114 POPE STREET, BIRMINGHAM, B1 3AG

SIDDALL ONES
COMMERCIAL PROPERTY CONSULTANCY

# Refurbished Open Plan / Office or Studio Space

- Fully Refurbished
- Located in the Heart of the Jewellery Quarter
- Self Contained Premises
- Car Parking Close By

# **DESCRIPTION**

The property comprises a former warehouse premises which has been converted into a modern studio, office space.

The space briefly comprises a large open plan studio space with integral toilets and kitchenette with two further studios/office situated to the front elevation.