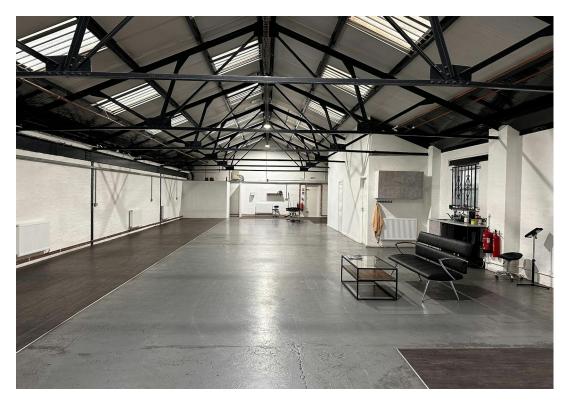

# **DESCRIPTION**

The property comprises a former warehouse premises which has been converted into a modern studio, office space.

The space briefly comprises a large open plan studio space with integral toilets and kitchenette with two further studios/office situated to the front elevation.

First floor offices are also provided which are accessed from a central staircase with open plan accommodation either side, with wood flooring, LED lighting and central heating.

The property retains many of its original industrial features such as an exposed steel truss roof, exposed brickwork and insulated roof.