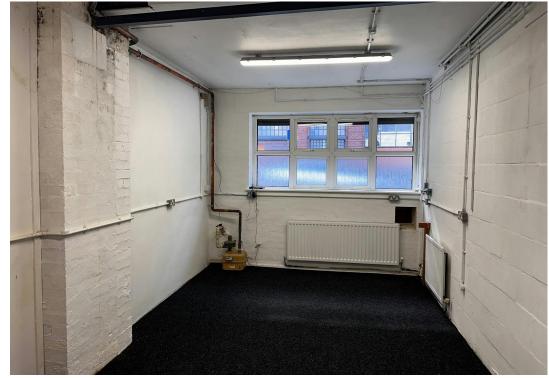

# **DESCRIPTION**

The property comprises a former warehouse premises which has been converted into a modern studio, office space.

The space briefly comprises a large open plan studio space with integral toilets and kitchenette with two further studios/office situated to the front elevation.

The recent refurbishment has seen the property be redecorated throughout, LED lighting, gas fired heating, fire and intruder alarm.