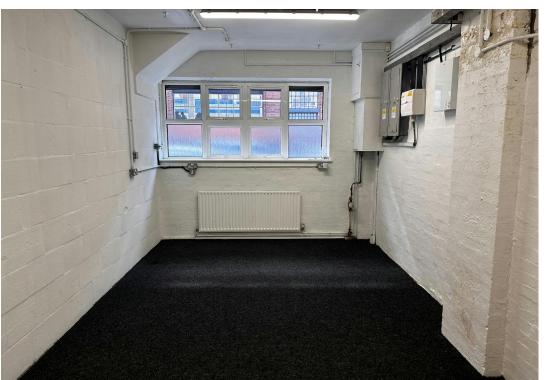

# **DESCRIPTION**

The property comprises a former warehouse premises which has been converted into a modern studio, office space.

The space briefly comprises a large open plan studio space with integral toilets and kitchenette with two further studios/office situated to the front elevation.

The recent refurbishment has seen the property be redecorated throughout, LED lighting, gas fired heating, fire and intruder alarm.