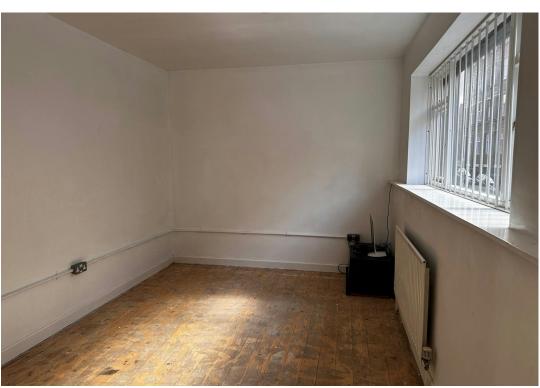

First floor offices are also provided which are accessed from a central staircase with open plan accommodation either side, with wood flooring, LED lighting and central heating.

The property retains many of its original industrial features such as an exposed steel truss roof, exposed brickwork and insulated roof.