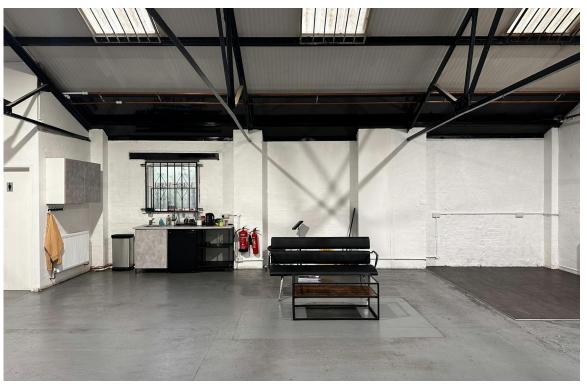

# **DESCRIPTION**

The property comprises a former warehouse premises which has been converted into a modern studio, office space.

The space briefly comprises a large open plan studio space with integral toilets and kitchenette with two further studios/office situated to the front elevation.