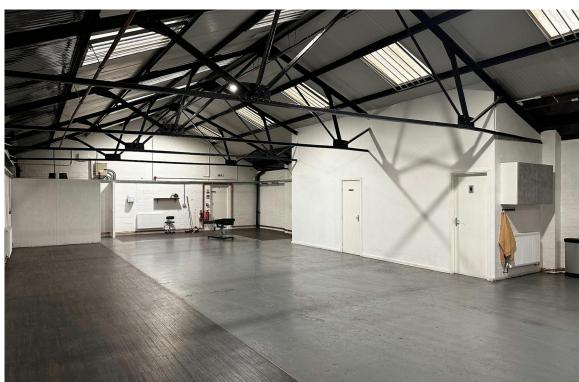

# **DESCRIPTION**

The property comprises a former warehouse premises which has been converted into a modern studio, office space.

The space briefly comprises a large open plan studio space with integral toilets and kitchenette with two further studios/office situated to the front elevation.

First floor offices are also provided which are accessed from a central staircase with open plan accommodation either side, with wood flooring, LED lighting and central heating.

The property retains many of its original industrial features such as an exposed steel truss roof, exposed brickwork and insulated roof.

The recent refurbishment has seen the property be redecorated throughout, LED lighting, gas fired heating, fire and intruder alarm.