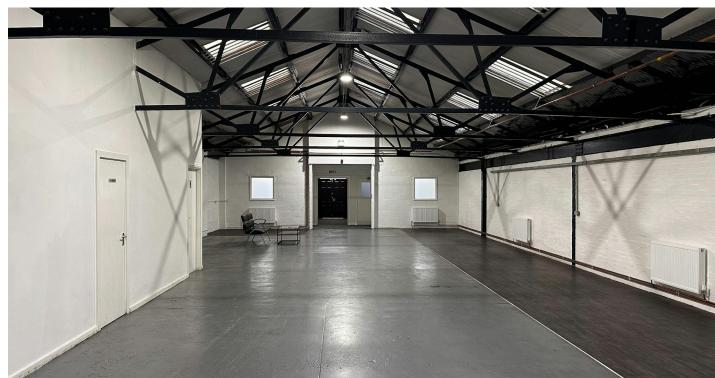

# **DESCRIPTION**

The property comprises a former warehouse premises which has been converted into a modern studio, office space.

The space briefly comprises a large open plan studio space with integral toilets and kitchenette with two further studios/office situated to the front elevation.

First floor offices are also provided which are accessed from a central staircase with open plan accommodation either side, with wood flooring, LED lighting and central heating.

The property retains many of its original industrial features such as an exposed steel truss roof, exposed brickwork and insulated roof.