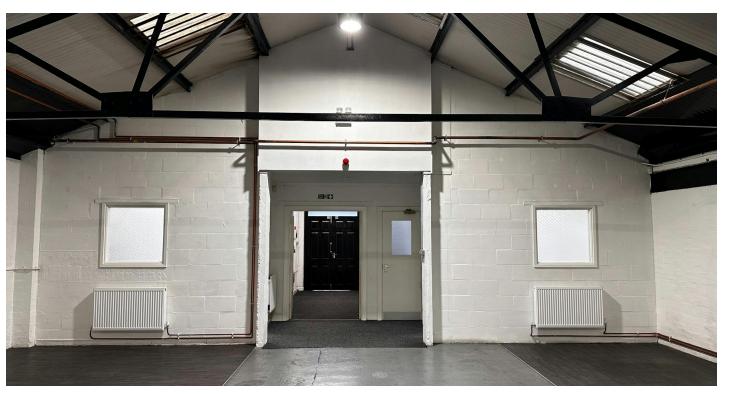

# **DESCRIPTION**

The property comprises a former warehouse premises which has been converted into a modern studio, office space.

The space briefly comprises a large open plan studio space with integral toilets and kitchenette with two further studios/office situated to the front elevation.

First floor offices are also provided which are accessed from a central staircase with open plan accommodation either side, with wood flooring, LED lighting and central heating.

The property retains many of its original industrial features such as an exposed steel truss roof, exposed brickwork and insulated roof.