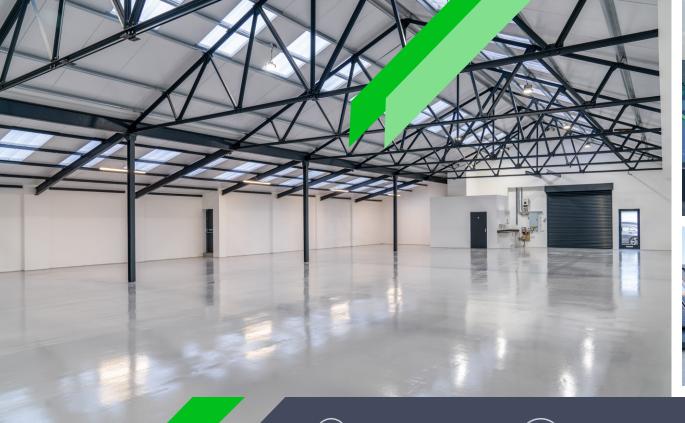

#### **DESCRIPTION**

Otago Trade Park comprises 11 new quasi trade-industrial units. With each unit benefiting from:

- New toilet and kitchen facilities
- LED lighting
- Full height roller shutter doors with independent pedestrian access
- Minimum clear internal eaves height of 3.5m
- 3 phase power
- Ample car parking

3 phase power

Insulated composite roof sheeting and sky panels

- Photovoltaic panels
- Low air permeability design
- Electric vehicle charging points
- 15% warehouse roof lights increasing natural light
- High performance insulated cladding and roof materials
- Secure cycle parking