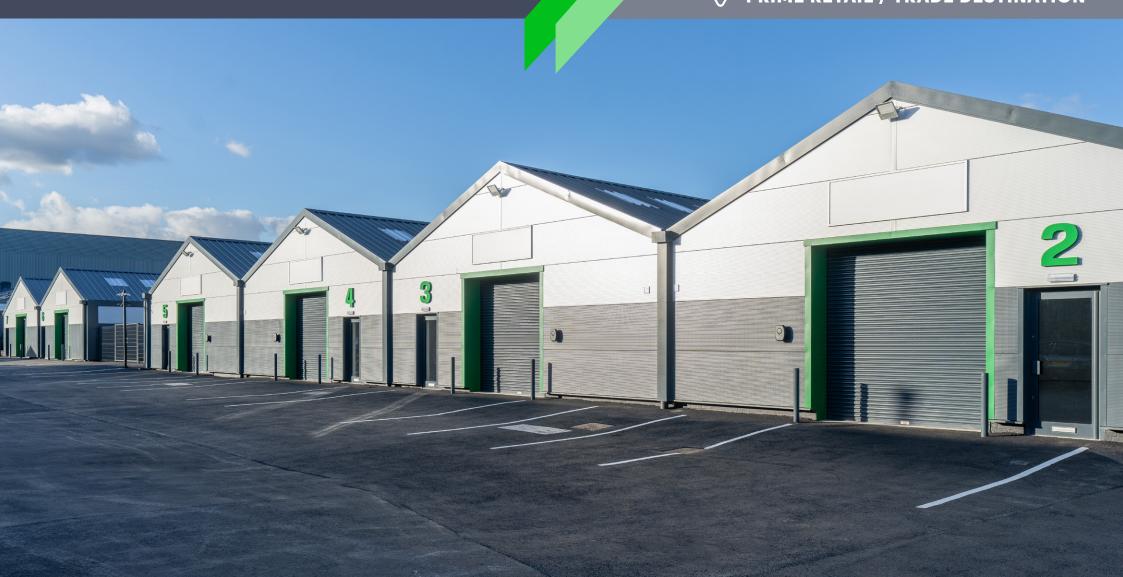

## TO LET NEW TRADE / WAREHOUSE UNITS

From 2,111 - 5,402 sq ft (196 - 502 sq m)

23 CROWN ROAD ENFIELD EN1 1GR

LOCATED WITHIN ENFIELD'S PRIME RETAIL / TRADE DESTINATION

Otago Trade Park is located on the west side of Crown Road, some 100m from the junction with Southbury Road. Rail links to Central London are available at Southbury Station, which is only 3 minute's walk to the south. There are

#### **DESCRIPTION**

Otago Trade Park comprises 11 new quasi trade-industrial units. With each unit benefiting from:

- New toilet and kitchen facilities
- LED lighting
- Full height roller shutter doors with independent pedestrian access
- Minimum clear internal eaves height of 3.5m
- 3 phase power
- Ample car parking

The estate as a whole benefits from electric security gates and signage fronting Crown Road.