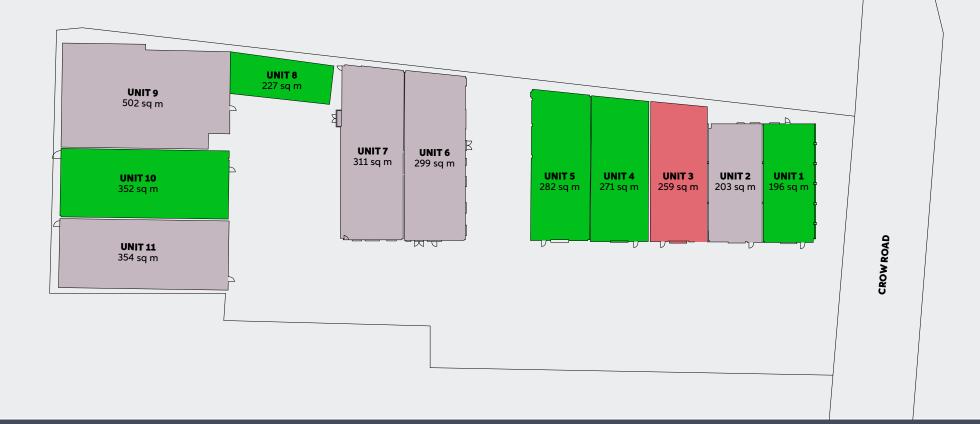

#### **ACCOMMODATION**

Floor areas are as follows:

| UNIT | FLOOR AREA  |          | RENTAL      |
|------|-------------|----------|-------------|
| 1*   | 2,111 sq ft | 196 sq m | LET         |
| 2    | 2,187 sq ft | 203 sq m | £52,495 pax |
| 3    | 2,785 sq ft | 259 sq m | UNDER OFFER |
| 4    | 2,918 sq ft | 271 sq m | LET         |
| 5    | 3,042 sq ft | 282 sq m | LET         |
| 6    | 3,222 sq ft | 299 sq m | £72,500 pax |

| 7  | 3,344 sq ft | 311 sq m | £75,250 pax  |
|----|-------------|----------|--------------|
| 8  | 2,447 sq ft | 227 sq m | LET          |
| 9  | 5,402 sq ft | 502 sq m | £108,050 pax |
| 10 | 3,792 sq ft | 352 sq m | LET          |
| 11 | 3,812 sq ft | 354 sq m | £83,850 pax  |

\*Includes side yard.