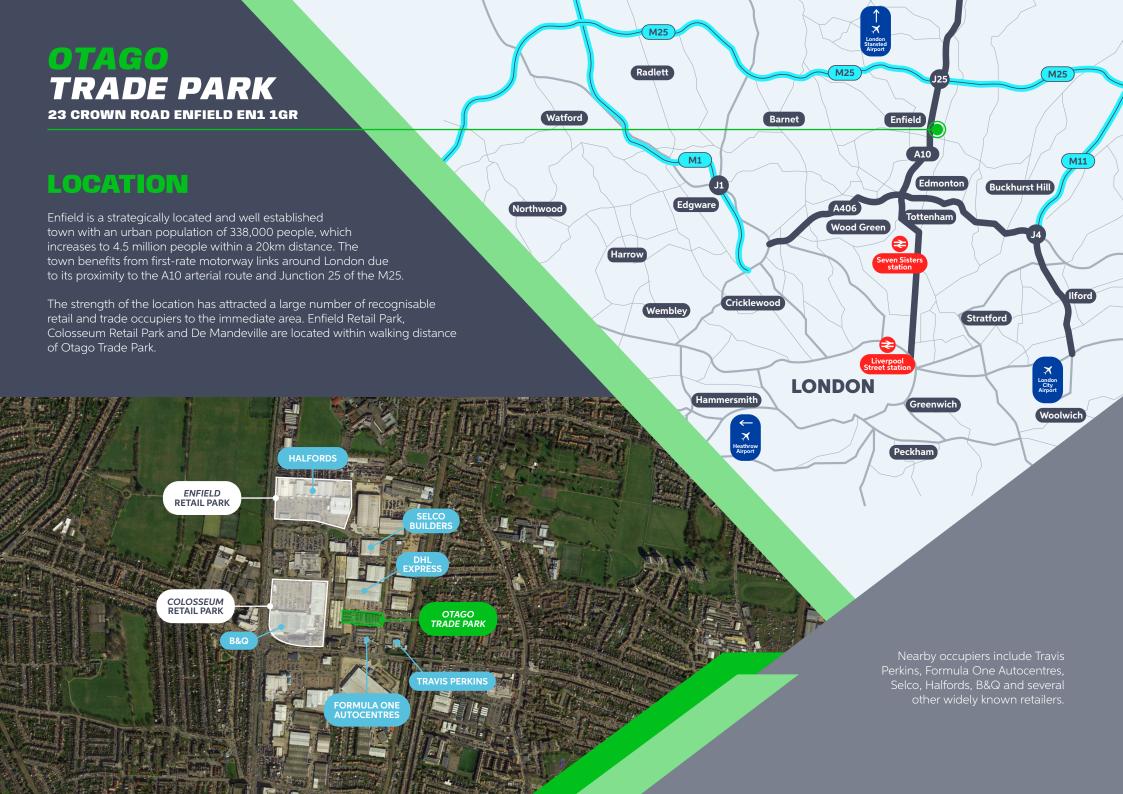

## TO LET NEW TRADE / WAREHOUSE UNITS

From 2,111 - 5,402 sq ft (196 - 502 sq m)

23 CROWN ROAD ENFIELD EN1 1GR

LOCATED WITHIN ENFIELD'S PRIME RETAIL / TRADE DESTINATION

Otago Trade Park is located on the west side of Crown Road, some 100m from the junction with Southbury Road. Rail links to Central London are available at Southbury Station, which is only 3 minute's walk to the south. There are

a number of bus routes close by with Enfield Town just 1 mile to the west.

#### OTAGO TRADE PARK

23 CROWN ROAD ENFIELD EN1 1GR

halfords

Wren

| A10            | 3 mins / 0.4 miles  |  |
|----------------|---------------------|--|
| A406           | 10 mins / 2.9 miles |  |
| M25 J25        | 7 mins / 2.5 miles  |  |
| M11 J4         | 21 mins / 8 miles   |  |
| M1 J1          | 30 mins / 10 miles  |  |
| Central London | 44 mins / 10 miles  |  |

| City Airport    | 35 mins / 16 miles |
|-----------------|--------------------|
| London Stansted | 34 mins / 27 miles |
| London Heathrow | 45 mins / 39 miles |

Sainsbury's

Sought after trade and retail location