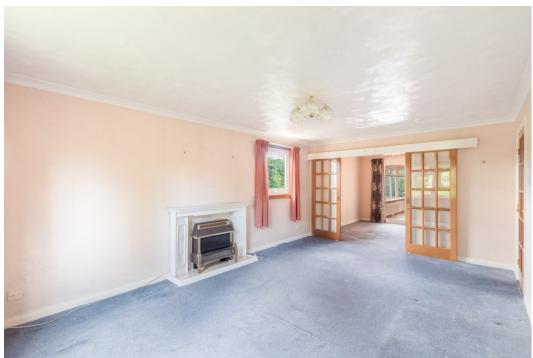

Requiring modernisation, Largybeg is a blank canvas & a chain-free property ideal for a buyer looking to develop a family home. The layout comprises on the ground floor; generous HALL with W.C. off, BEDROOM/STUDY, large LOUNGE with sliding doors to DINING ROOM, BREAKFASTING KTCHEN, UTILITY ROOM with door to rear and generously sized CONSERVATORY. The upper floor has a LANDING with built-in storage cupboard & attic hatch, FAMILY BATHROOM, & FOUR DOUBLE BEDROOMS three with WHB's and the master with EN-SUITE SHOWER ROOM. The property is warmed by gas fired central heating and is predominately double glazed.