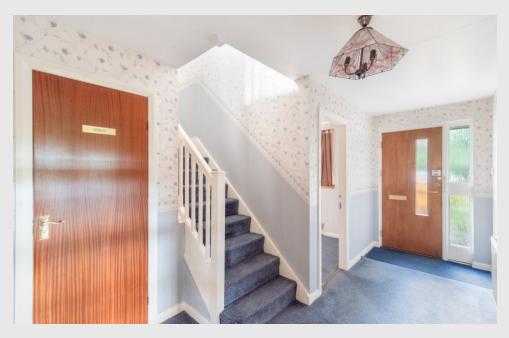

Requiring modernisation, Largybeg is a blank canvas & a chain-free property ideal for a buyer looking to develop a family home. The layout comprises on the ground floor; generous HALL with W.C. off, BEDROOM/STUDY, large LOUNGE with sliding doors to DINING ROOM, BREAKFASTING KTCHEN, UTILITY ROOM with door to rear and generously sized CONSERVATORY. The upper floor has a LANDING with built-in storage cupboard & attic hatch, FAMILY BATHROOM, & FOUR DOUBLE BEDROOMS three with WHB's and the master with EN-SUITE SHOWER ROOM. The property is warmed by gas fired central heating and is predominately double glazed.