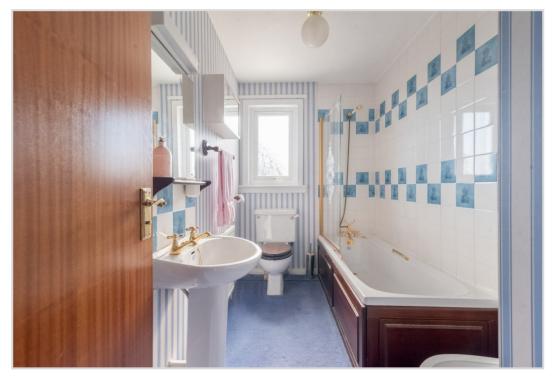

Requiring modernisation, Largybeg is a blank canvas & a chain-free property ideal for a buyer looking to develop a family home. The layout comprises on the ground floor; generous HALL with W.C. off, BEDROOM/STUDY, large LOUNGE with sliding doors to DINING ROOM, BREAKFASTING KTCHEN, UTILITY ROOM with door to rear and generously sized CONSERVATORY. The upper floor has a LANDING with built-in storage cupboard & attic hatch, FAMILY BATHROOM, & FOUR DOUBLE BEDROOMS three with WHB's and the master with EN-SUITE SHOWER ROOM. The property is warmed by gas fired central heating and is predominately double glazed.