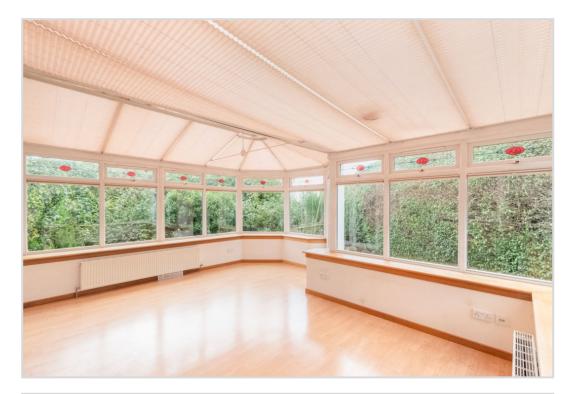

Requiring modernisation, Largybeg is a blank canvas & a chain-free property ideal for a buyer looking to develop a family home. The layout comprises on the ground floor; generous HALL with W.C. off, BEDROOM/STUDY, large LOUNGE with sliding doors to DINING ROOM, BREAKFASTING KTCHEN, UTILITY ROOM with door to rear and generously sized CONSERVATORY. The upper floor has a LANDING with built-in storage cupboard & attic hatch, FAMILY BATHROOM, & FOUR DOUBLE BEDROOMS three with WHB's and the master with EN-SUITE SHOWER ROOM. The property is warmed by gas fired central heating and is predominately double glazed.