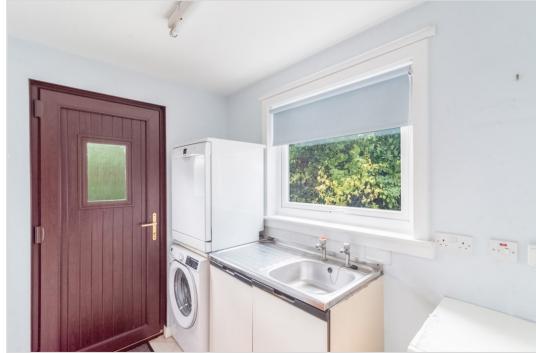

Requiring modernisation, Largybeg is a blank canvas & a chain-free property ideal for a buyer looking to develop a family home. The layout comprises on the ground floor; generous HALL with W.C. off, BEDROOM/STUDY, large LOUNGE with sliding doors to DINING ROOM, BREAKFASTING KTCHEN, UTILITY ROOM with door to rear and generously sized CONSERVATORY. The upper floor has a LANDING with built-in storage cupboard & attic hatch, FAMILY BATHROOM, & FOUR DOUBLE BEDROOMS three with WHB's and the master with EN-SUITE SHOWER ROOM. The property is warmed by gas fired central heating and is predominately double glazed.