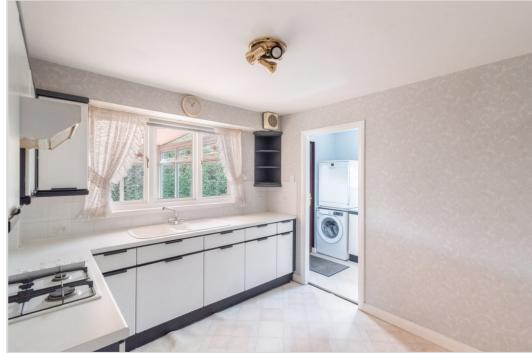

Requiring modernisation, Largybeg is a blank canvas & a chain-free property ideal for a buyer looking to develop a family home. The layout comprises on the ground floor; generous HALL with W.C. off, BEDROOM/STUDY, large LOUNGE with sliding doors to DINING ROOM, BREAKFASTING KTCHEN, UTILITY ROOM with door to rear and generously sized CONSERVATORY. The upper floor has a LANDING with built-in storage cupboard & attic hatch, FAMILY BATHROOM, & FOUR DOUBLE BEDROOMS three with WHB's and the master with EN-SUITE SHOWER ROOM. The property is warmed by gas fired central heating and is predominately double glazed.