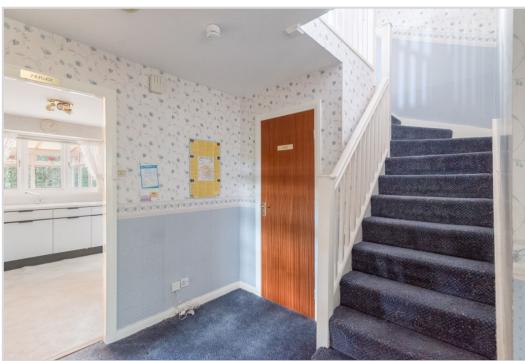

Requiring modernisation, Largybeg is a blank canvas & a chain-free property ideal for a buyer looking to develop a family home. The layout comprises on the ground floor; generous HALL with W.C. off, BEDROOM/STUDY, large LOUNGE with sliding doors to DINING ROOM, BREAKFASTING KTCHEN, UTILITY ROOM with door to rear and generously sized CONSERVATORY. The upper floor has a LANDING with built-in storage cupboard & attic hatch, FAMILY BATHROOM, & FOUR DOUBLE BEDROOMS three with WHB's and the master with EN-SUITE SHOWER ROOM. The property is warmed by gas fired central heating and is predominately double glazed.