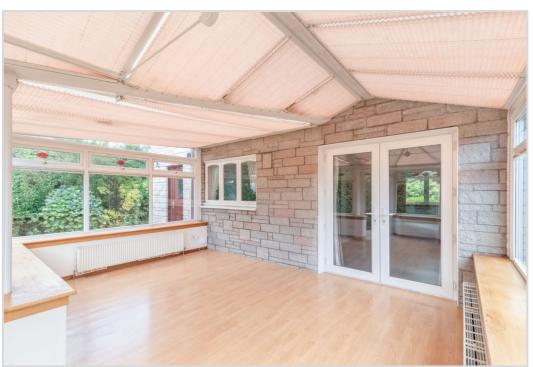

Requiring modernisation, Largybeg is a blank canvas & a chain-free property ideal for a buyer looking to develop a family home. The layout comprises on the ground floor; generous HALL with W.C. off, BEDROOM/STUDY, large LOUNGE with sliding doors to DINING ROOM, BREAKFASTING KTCHEN, UTILITY ROOM with door to rear and generously sized CONSERVATORY. The upper floor has a LANDING with built-in storage cupboard & attic hatch, FAMILY BATHROOM, & FOUR DOUBLE BEDROOMS three with WHB's and the master with EN-SUITE SHOWER ROOM. The property is warmed by gas fired central heating and is predominately double glazed.