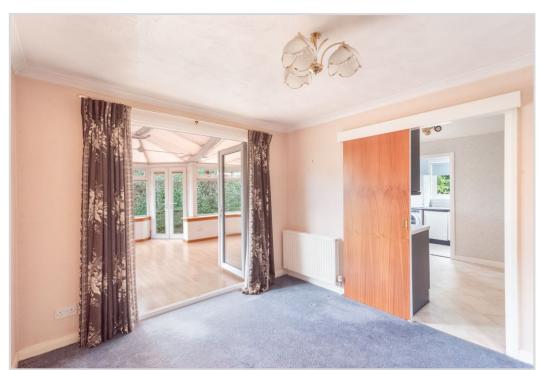

Requiring modernisation, Largybeg is a blank canvas & a chain-free property ideal for a buyer looking to develop a family home. The layout comprises on the ground floor; generous HALL with W.C. off, BEDROOM/STUDY, large LOUNGE with sliding doors to DINING ROOM, BREAKFASTING KTCHEN, UTILITY ROOM with door to rear and generously sized CONSERVATORY. The upper floor has a LANDING with built-in storage cupboard & attic hatch, FAMILY BATHROOM, & FOUR DOUBLE BEDROOMS three with WHB's and the master with EN-SUITE SHOWER ROOM. The property is warmed by gas fired central heating and is predominately double glazed.