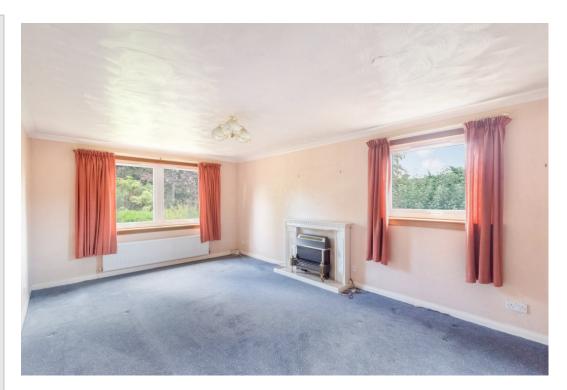

Requiring modernisation, Largybeg is a blank canvas & a chain-free property ideal for a buyer looking to develop a family home. The layout comprises on the ground floor; generous HALL with W.C. off, BEDROOM/STUDY, large LOUNGE with sliding doors to DINING ROOM, BREAKFASTING KTCHEN, UTILITY ROOM with door to rear and generously sized CONSERVATORY. The upper floor has a LANDING with built-in storage cupboard & attic hatch, FAMILY BATHROOM, & FOUR DOUBLE BEDROOMS three with WHB's and the master with EN-SUITE SHOWER ROOM. The property is warmed by gas fired central heating and is predominately double glazed.