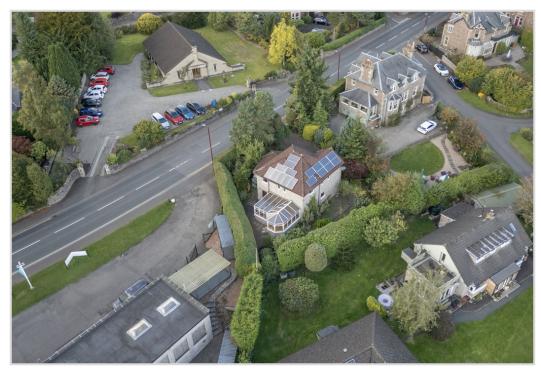

## LARGYBEG, PERTH ROAD, CREIFF, PH7 3EB

Irving Geddes are pleased to offer for sale this former guest house located on the main road into Crieff, within walking distance of the centre. A spacious and flexible five bedroom detached Villa with off-street parking, manageable garden space and attached single garage.

Largybeg has a private drive/parking, an attached garage & small fully enclosed garden grounds. Mature planting throughout, with two ponds & mono-block patio.

Video Walkthrough <a href="https://my.matterport.com/show/?m=DYV8qS8JPhB">https://my.matterport.com/show/?m=DYV8qS8JPhB</a>
Energy Performance Rated 'D'.