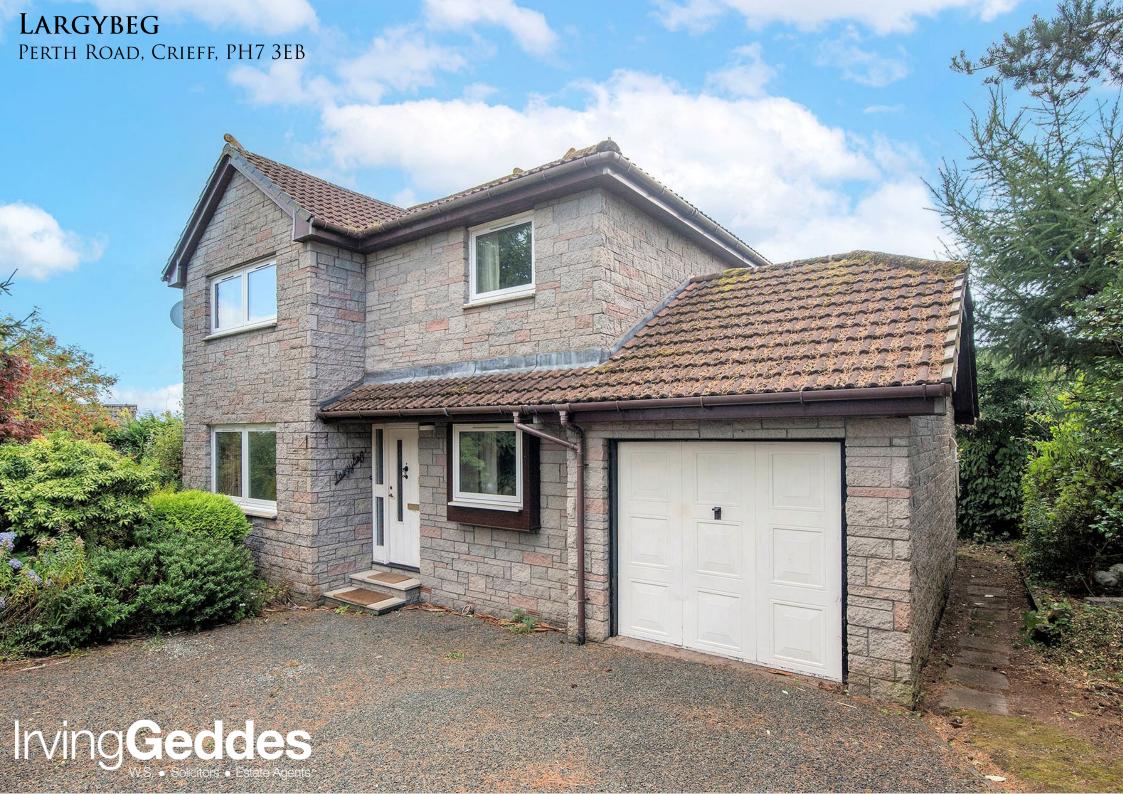

## LARGYBEG, PERTH ROAD, CREIFF, PH7 3EB

Irving Geddes are pleased to offer for sale this former guest house located on the main road into Crieff, within walking distance of the centre. A spacious and flexible five bedroom detached Villa with off-street parking, manageable garden space and attached single garage.

Requiring modernisation, Largybeg is a blank canvas & a chain-free property ideal for a buyer looking to develop a family home. The layout comprises on the ground floor; generous HALL with W.C. off, BEDROOM/STUDY, large LOUNGE with sliding doors to DINING ROOM, BREAKFASTING KTCHEN, UTILITY ROOM with door to rear and generously sized CONSERVATORY. The upper floor has a LANDING with built-in storage cupboard & attic hatch, FAMILY BATHROOM, & FOUR DOUBLE BEDROOMS three with WHB's and the master with EN-SUITE SHOWER ROOM. The property is warmed by gas fired central heating and is predominately double glazed.

Largybeg has a private drive/parking, an attached garage & small fully enclosed garden grounds. Mature planting throughout, with two ponds & mono-block patio.

Video Walkthrough <a href="https://my.matterport.com/show/?m=DYV8qS8JPhB">https://my.matterport.com/show/?m=DYV8qS8JPhB</a>
Energy Performance Rated 'D'.