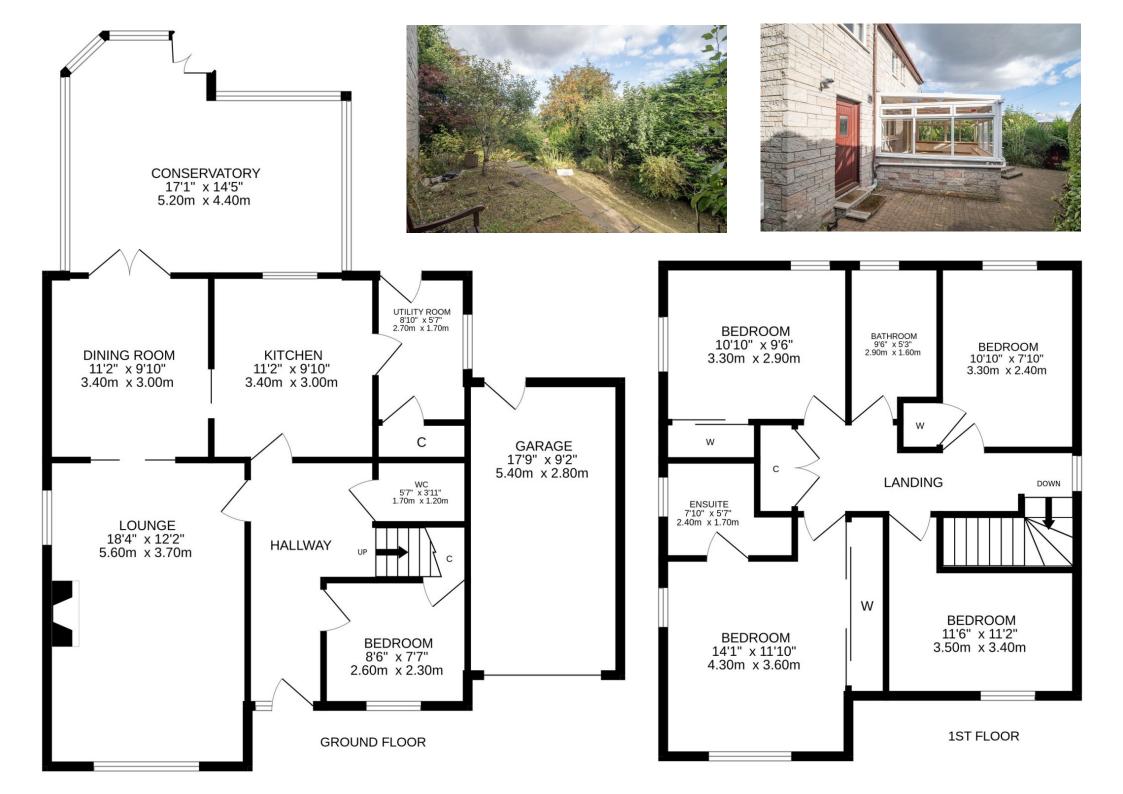

Requiring modernisation, Largybeg is a blank canvas & a chain-free property ideal for a buyer looking to develop a family home. The layout comprises on the ground floor; generous HALL with W.C. off, BEDROOM/STUDY, large LOUNGE with sliding doors to DINING ROOM, BREAKFASTING KTCHEN, UTILITY ROOM with door to rear and generously sized CONSERVATORY. The upper floor has a LANDING with built-in storage cupboard & attic hatch, FAMILY BATHROOM, & FOUR DOUBLE BEDROOMS three with WHB's and the master with EN-SUITE SHOWER ROOM. The property is warmed by gas fired central heating and is predominately double glazed.

Largybeg has a private drive/parking, an attached garage & small fully enclosed garden grounds. Mature planting throughout, with two ponds & mono-block patio.

Video Walkthrough <a href="https://my.matterport.com/show/?m=DYV8qS8JPhB">https://my.matterport.com/show/?m=DYV8qS8JPhB</a>
Energy Performance Rated 'D'.