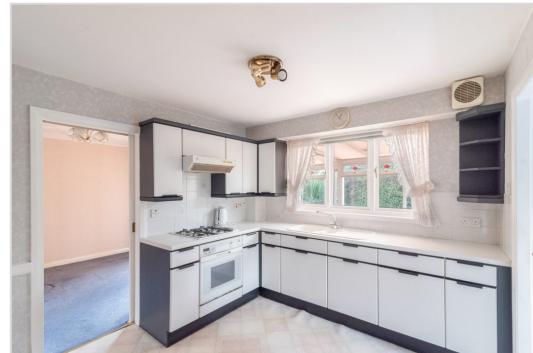

Requiring modernisation, Largybeg is a blank canvas & a chain-free property ideal for a buyer looking to develop a family home. The layout comprises on the ground floor; generous HALL with W.C. off, BEDROOM/STUDY, large LOUNGE with sliding doors to DINING ROOM, BREAKFASTING KTCHEN, UTILITY ROOM with door to rear and generously sized CONSERVATORY. The upper floor has a LANDING with built-in storage cupboard & attic hatch, FAMILY BATHROOM, & FOUR DOUBLE BEDROOMS three with WHB's and the master with EN-SUITE SHOWER ROOM. The property is warmed by gas fired central heating and is predominately double glazed.