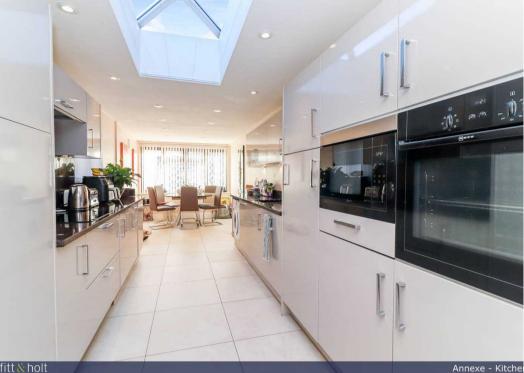

The main house and annexe combine to offer over 2,950 sq. ft. of living space, blending modern luxury with everyday comfort. The heart of the home is the stylish, contemporary kitchen, which features a central island with hob, four ovens, underfloor heating, and integrated appliances. This opens up to a spacious dining area with patio doors leading out to the rear garden, making it a fantastic space for entertaining. The ground floor also benefits from a high-spec WC and a bright, inviting lounge.

The one-bedroom annexe offers an additional 750 sq. ft. of living space, including a modern kitchen, bathroom, lounge, WC, and dining area, making it perfect for extended family members or guests. The property can easily be converted back to a single family dwelling by removal of internal ground floor walls and garden fence