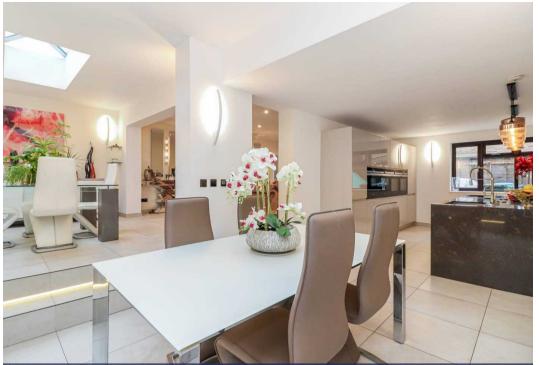

The main house and annexe combine to offer over 2,950 sq. ft. of living space, blending modern luxury with everyday comfort. The heart of the home is the stylish, contemporary kitchen, which features a central island with hob, four ovens, underfloor heating, and integrated appliances. This opens up to a spacious dining area with patio doors leading out to the rear garden, making it a fantastic space for entertaining. The ground floor also benefits from a high-spec WC and a bright, inviting lounge.