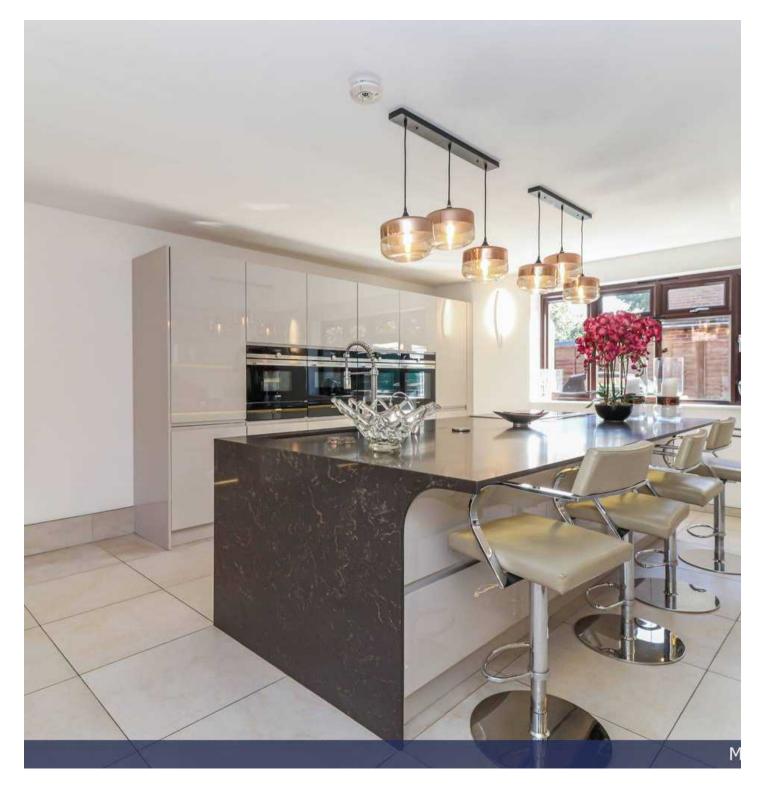

The main house and annexe combine to offer over 2,950 sq. ft. of living space, blending modern luxury with everyday comfort. The heart of the home is the stylish, contemporary kitchen, which features a central island with hob, four ovens, underfloor heating, and integrated appliances. This opens up to a spacious dining area with patio doors leading out to the rear garden, making it a fantastic space for entertaining. The ground floor also benefits from a high-spec WC and a bright, inviting lounge.