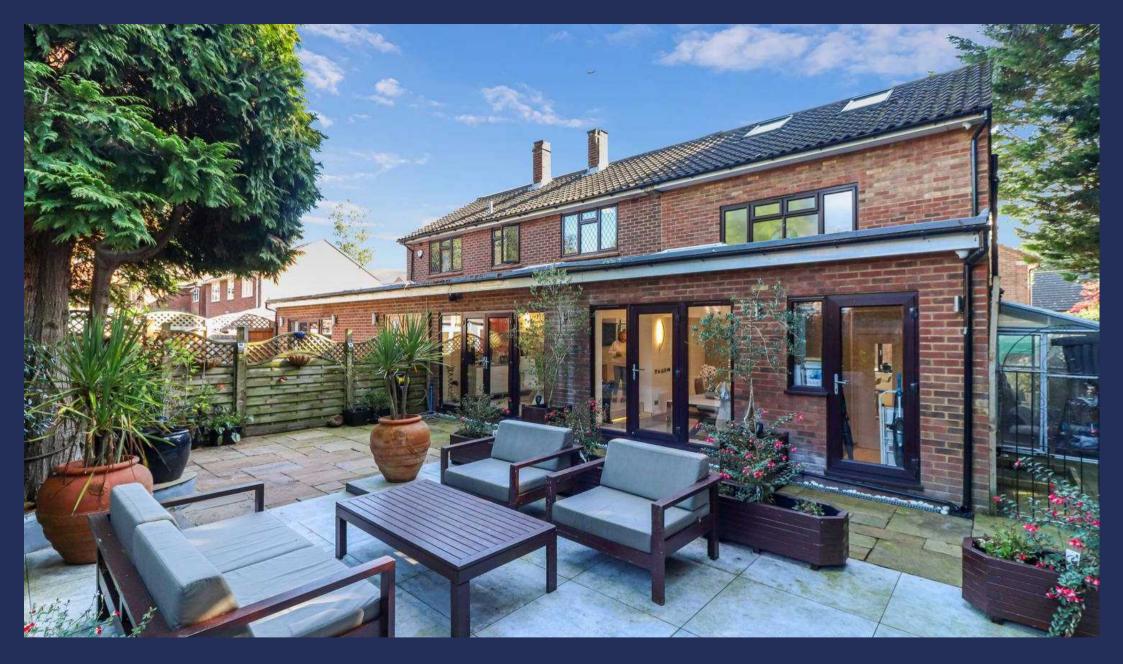

Outside, the property features a wide rear patio, ideal for outdoor dining and relaxation, while the front provides ample parking with block paving and potential for a garage or workshop (subject to planning permission).

This superb property is offered with no onward chain and is an outstanding opportunity for those seeking a modern, well-maintained family home in a desirable location. Viewings are highly recommended.