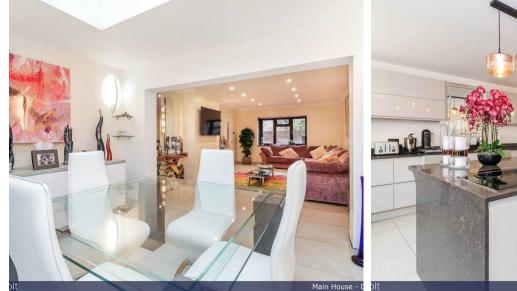

The main house and annexe combine to offer over 2,950 sq. ft. of living space, blending modern luxury with everyday comfort. The heart of the home is the stylish, contemporary kitchen, which features a central island with hob, four ovens, underfloor heating, and integrated appliances. This opens up to a spacious dining area with patio doors leading out to the rear garden, making it a fantastic space for entertaining. The ground floor also benefits from a high-spec WC and a bright, inviting lounge.