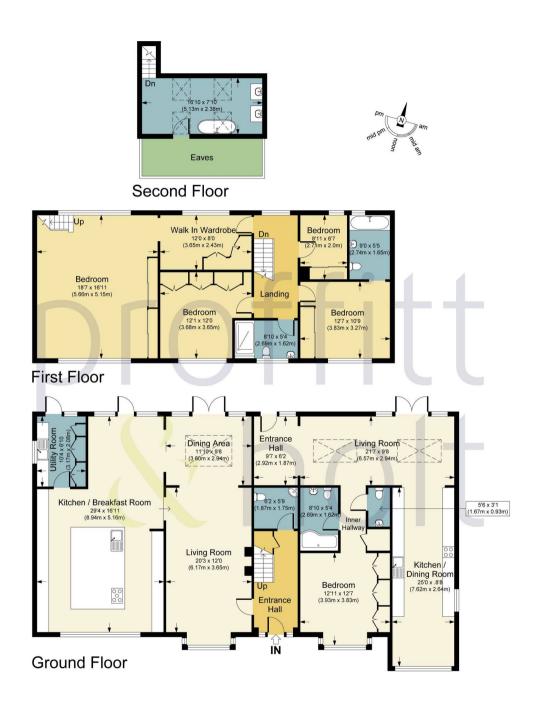

APPROX. GROSS INTERNAL FLOOR AREA 2957 SQ FT / 274.74 SQ M PHOLTW: THIS IMAGE IS ILLUSTRATIVE ONLY - NOT TO SCALE: COPYRIGHT: THE IMAGE TAILOR LTD. 2024.