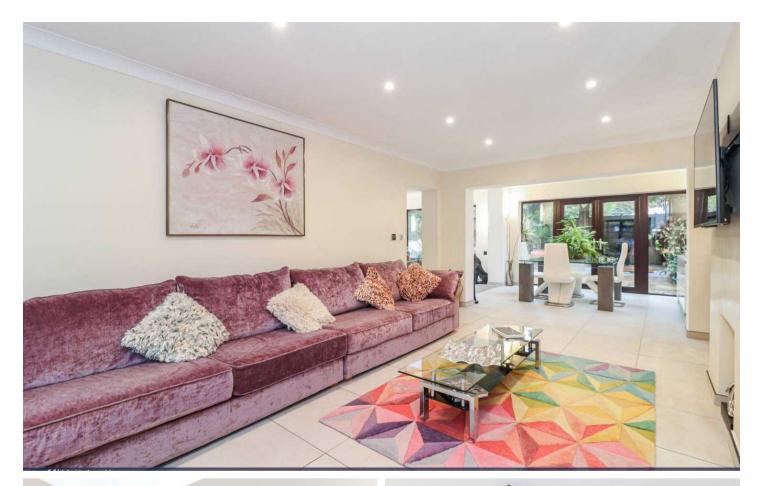

The main house and annexe combine to offer over 2,950 sq. ft. of living space, blending modern luxury with everyday comfort. The heart of the home is the stylish, contemporary kitchen, which features a central island with hob, four ovens, underfloor heating, and integrated appliances. This opens up to a spacious dining area with patio doors leading out to the rear garden, making it a fantastic space for entertaining. The ground floor also benefits from a high-spec WC and a bright, inviting lounge.