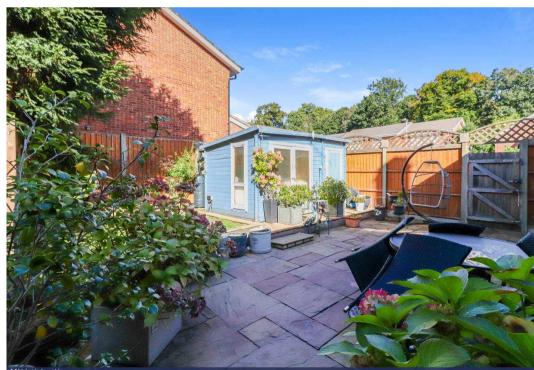

Outside, the property features a wide rear patio, ideal for outdoor dining and relaxation, while the front provides ample parking with block paving and potential for a garage or workshop (subject to planning permission).