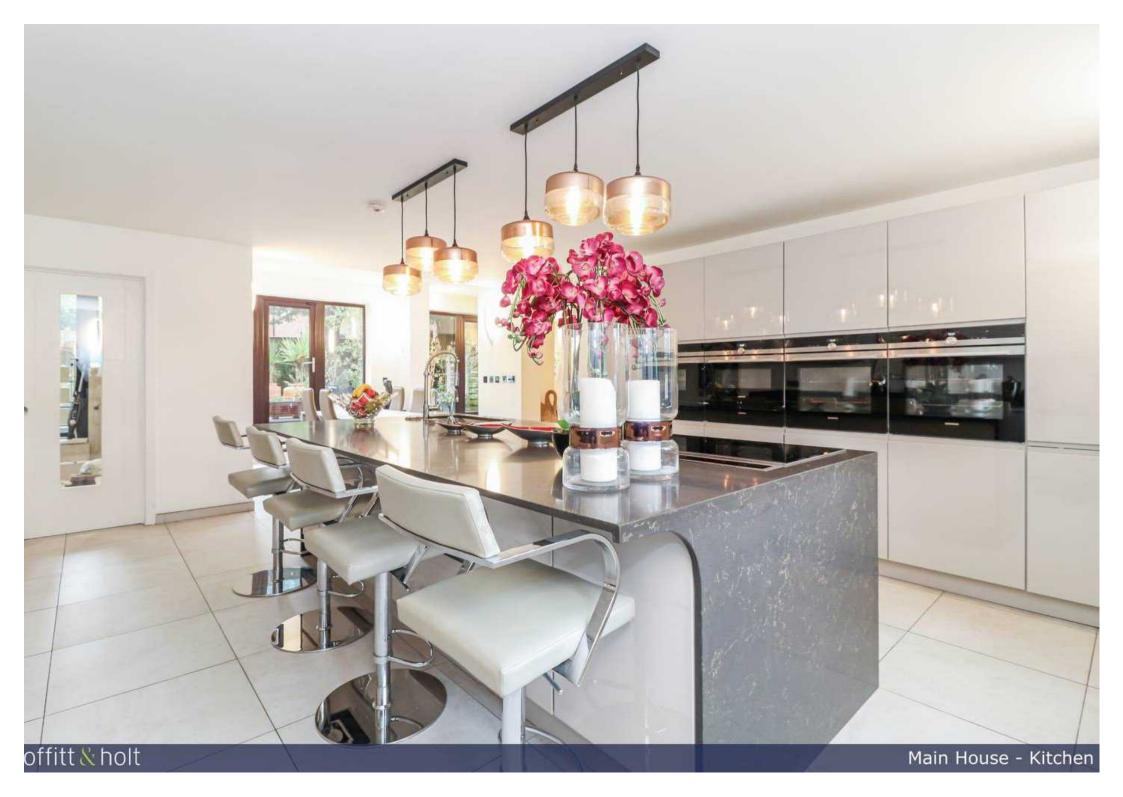

The main house and annexe combine to offer over 2,950 sq. ft. of living space, blending modern luxury with everyday comfort. The heart of the home is the stylish, contemporary kitchen, which features a central island with hob, four ovens, underfloor heating, and integrated appliances. This opens up to a spacious dining area with patio doors leading out to the rear garden, making it a fantastic space for entertaining. The ground floor also benefits from a high-spec WC and a bright, inviting lounge.