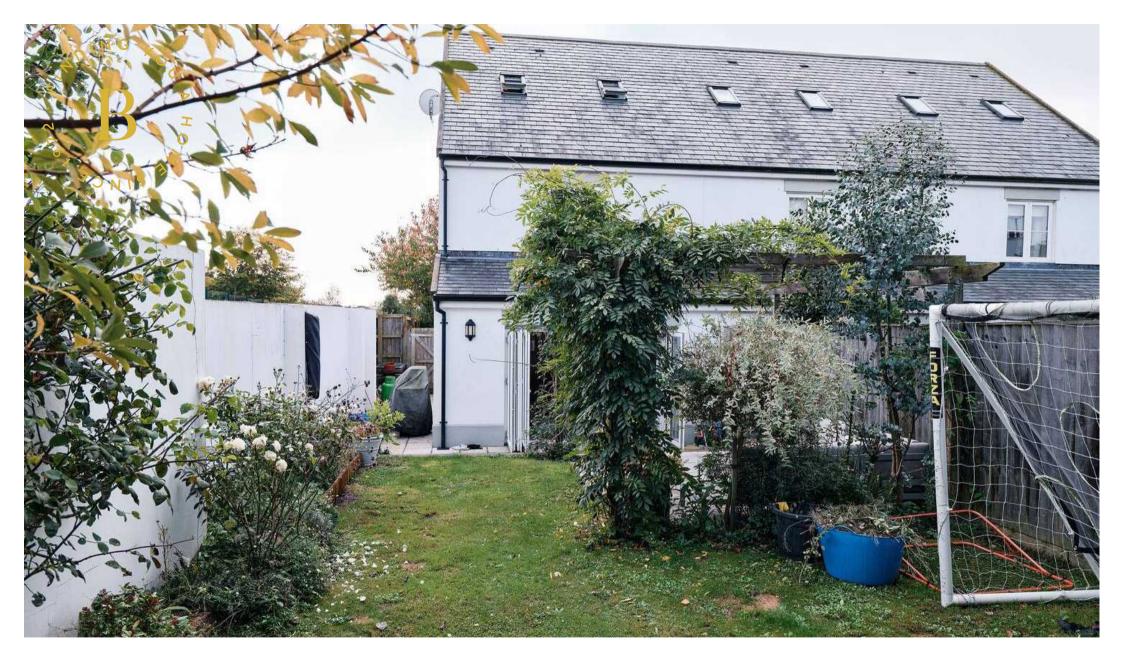

Outside the rear garden provides plenty of space for relaxing, alfresco dining and playing but if you want to swim, Gorey beach is a short walk. A regular bus route runs close by.

#### Outside

Enclosed garden - with plenty of space for relaxing and dining - gets sun from morning to late evening. Smaller front garden. Single garage with electric door. Two designated parking spaces and one visitor space.