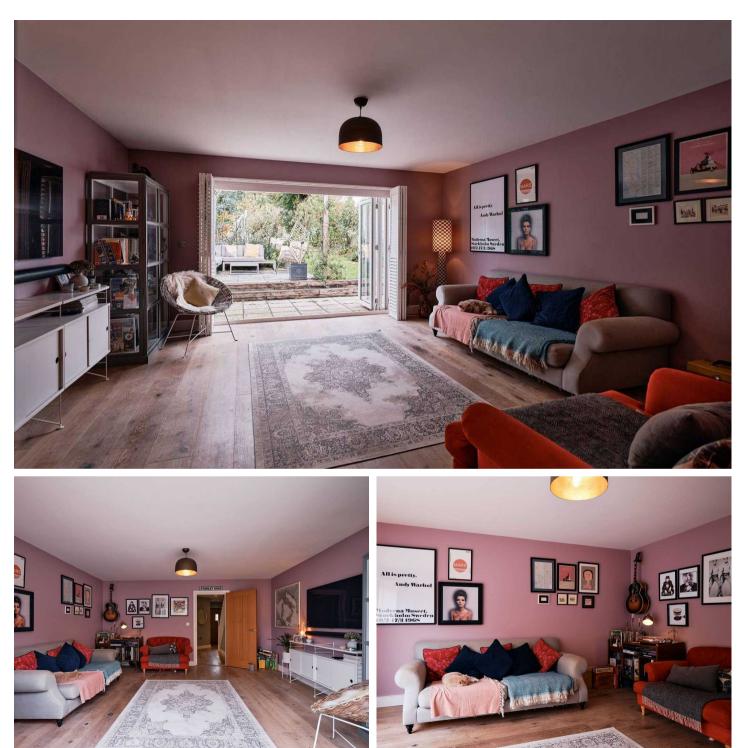

#### Living

Entrance hall with engineered wood flooring and recessed lighting. Spacious living room with sliding bi-fold doors to garden. Fully fitted kitchen/family room with integrated appliances including double oven, hob, extractor, fridge/freezer, dishwasher and washing machine. Good size dining area perfect for family gatherings and/or homework. Study on second floor and cloakroom.