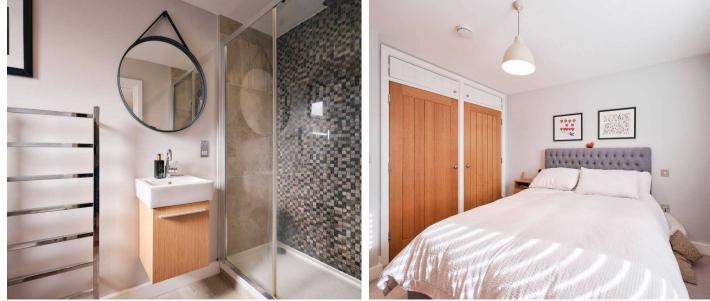

#### Living

Entrance hall with engineered wood flooring and recessed lighting. Spacious living room with sliding bi-fold doors to garden. Fully fitted kitchen/family room with integrated appliances including double oven, hob, extractor, fridge/freezer, dishwasher and washing machine. Good size dining area perfect for family gatherings and/or homework. Study on second floor and cloakroom.

#### Sleeping

Two double bedrooms and house bathroom on the first floor and study plus third bedroom on second floor.