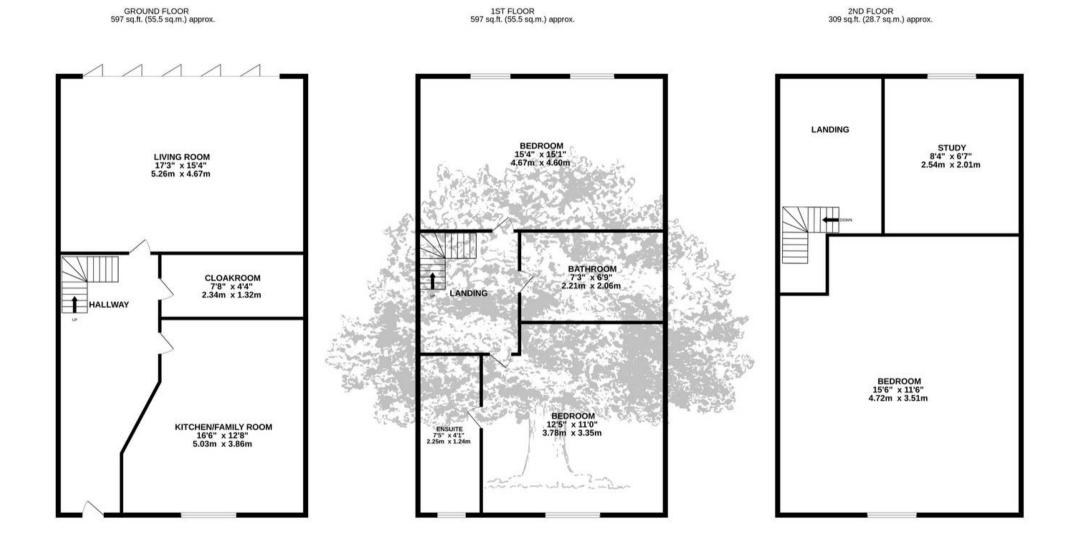

#### TOTAL FLOOR AREA : 1503sq.ft. (139.6 sq.m.) approx.

Whilst every attempt has been made to ensure the accuracy of the floorplan contained here, measurements of doors, windows, rooms and any other items are approximate and no responsibility is taken for any error, omission or mis-statement. This plan is for illustrative purposes only and should be used as such by any prospective purchaser. The services, systems and appliances shown have not been tested and no guarantee as to their operability or efficiency can be given. Made with Metropix @2024