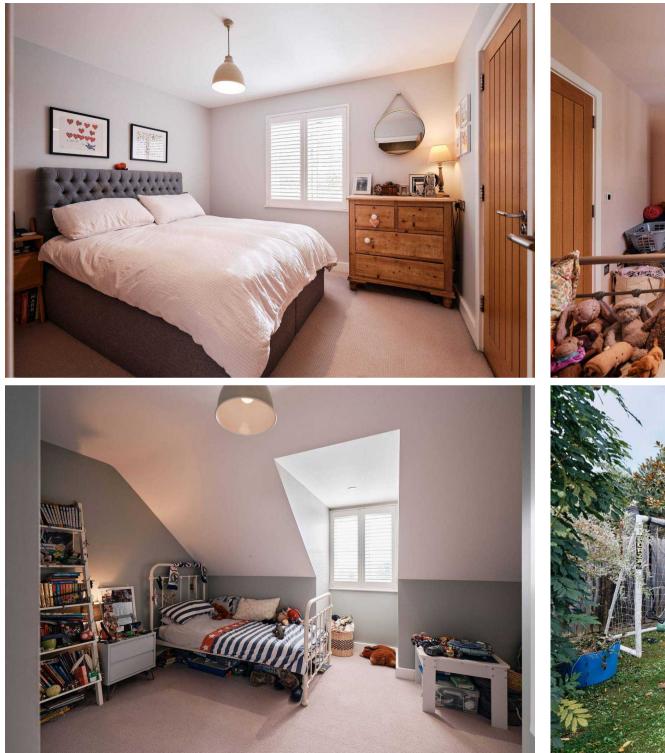

#### Sleeping

Two double bedrooms and house bathroom on the first floor and study plus third bedroom on second floor.

#### Outside

Enclosed garden - with plenty of space for relaxing and dining - gets sun from morning to late evening. Smaller front garden. Single garage with electric door. Two designated parking spaces and one visitor space.