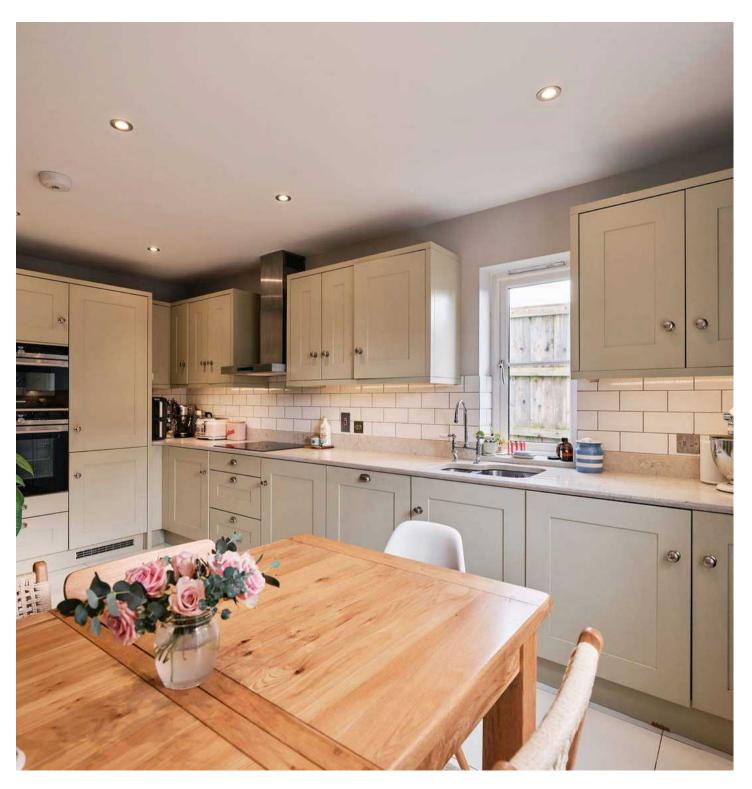

#### Living

Entrance hall with engineered wood flooring and recessed lighting. Spacious living room with sliding bi-fold doors to garden. Fully fitted kitchen/family room with integrated appliances including double oven, hob, extractor, fridge/freezer, dishwasher and washing machine. Good size dining area perfect for family gatherings and/or homework. Study on second floor and cloakroom.