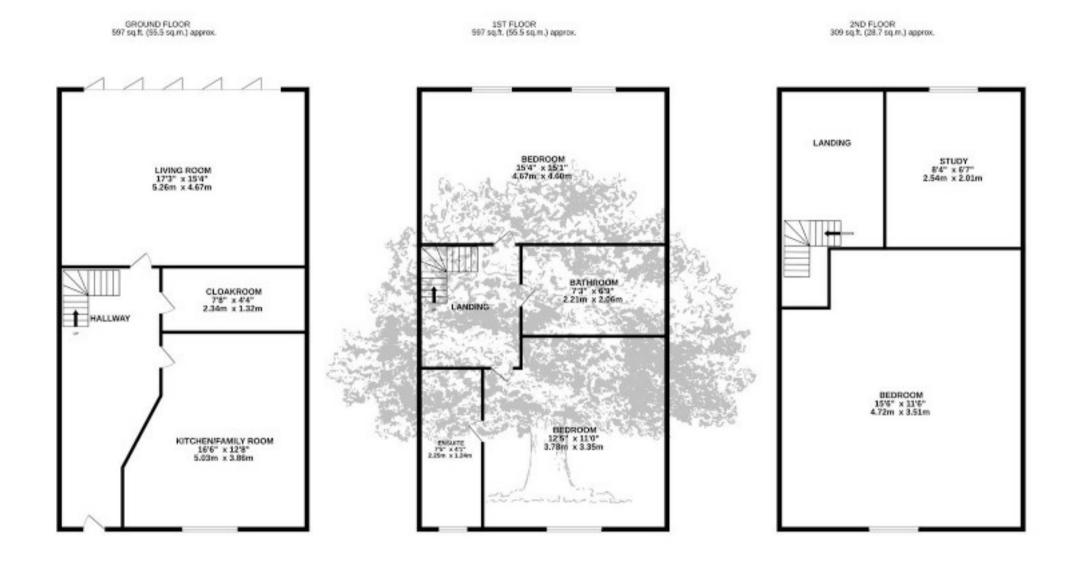

## 3, Haie Du Puit La Rue de la Haye du Puits

A perfect family home on three levels built by Castletree Homes in 2016.

Located conveniently near Grouville School and Gorey Village, the accommodation comprises entrance hall, spacious living room - with doors to garden - eat-in kitchen/family room - with plenty of space for dining - three double bedrooms, study, two bathrooms, cloakroom, garage and two parking spaces.

#### Living

Entrance hall with engineered wood flooring and recessed lighting. Spacious living room with sliding bi-fold doors to garden. Fully fitted kitchen/family room with integrated appliances including double oven, hob, extractor, fridge/freezer, dishwasher and washing machine. Good size dining area perfect for family gatherings and/or homework. Study on second floor and cloakroom.

#### Sleeping

Two double bedrooms and house bathroom on the first floor and study plus third bedroom on second floor.

#### Outside

Enclosed garden - with plenty of space for relaxing and dining - gets sun from morning to late evening. Smaller front garden. Single garage with electric door. Two designated parking spaces and one visitor space.

#### TOTAL FLOOR AREA : 1503sq.ft. (139.6 sq.m.) approx.

Whilst every alternpt has been made to ensure the accuracy of the floorplan contained here, measurements of doors, windows, rooms and any other terms are approximate and no responsibility is taken for any error, ordssion or mis-statement. This plan is for illustrative purposes only and should be used as such by any prospective purchaser. The services, systems and appliances shown have not been tested and no guarantee as to their openability or efficiency can be given. Made with Metropix 02024