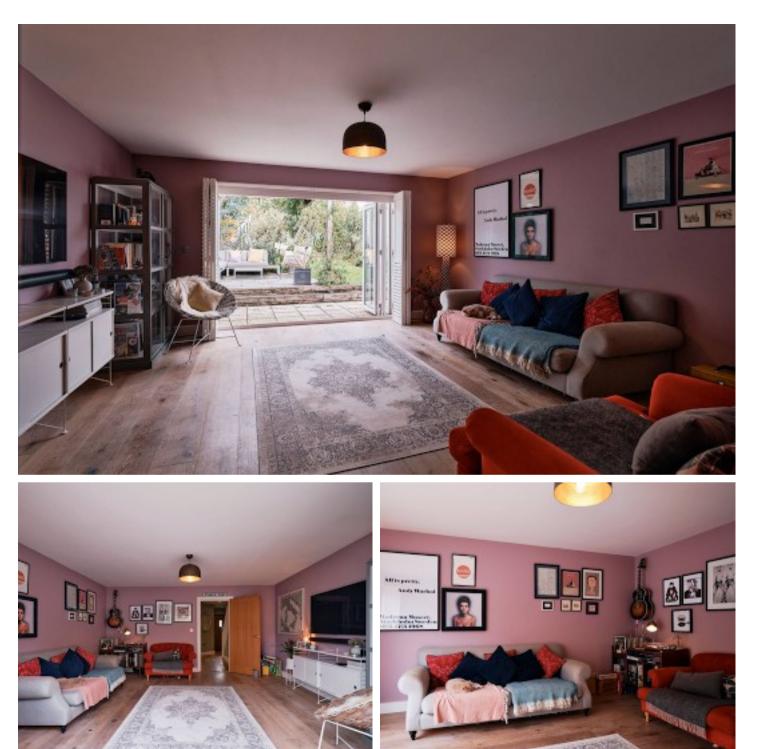

## 3, Haie Du Puit La Rue de la Haye du Puits

A perfect family home on three levels built by Castletree Homes in 2016.

Located conveniently near Grouville School and Gorey Village, the accommodation comprises entrance hall, spacious living room - with doors to garden - eat-in kitchen/family room - with plenty of space for dining - three double bedrooms, study, two bathrooms, cloakroom, garage and two parking spaces.

#### Living

Entrance hall with engineered wood flooring and recessed lighting. Spacious living room with sliding bi-fold doors to garden. Fully fitted kitchen/family room with integrated appliances including double oven, hob, extractor, fridge/freezer, dishwasher and washing machine. Good size dining area perfect for family gatherings and/or homework. Study on second floor and cloakroom.