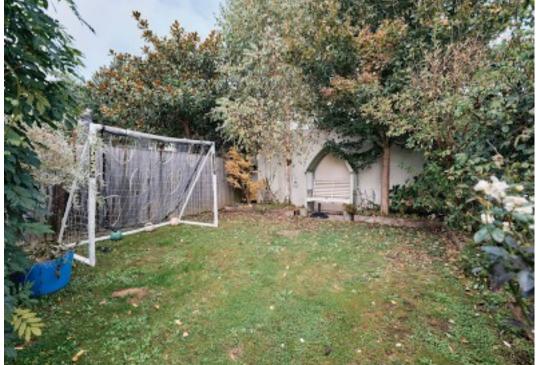

Outside the rear garden provides plenty of space for relaxing, alfresco dining and playing but if you want to swim, Gorey beach is a short walk. A regular bus route runs close by.

#### Outside

Enclosed garden - with plenty of space for relaxing and dining - gets sun from morning to late evening. Smaller front garden. Single garage with electric door. Two designated parking spaces and one visitor space.