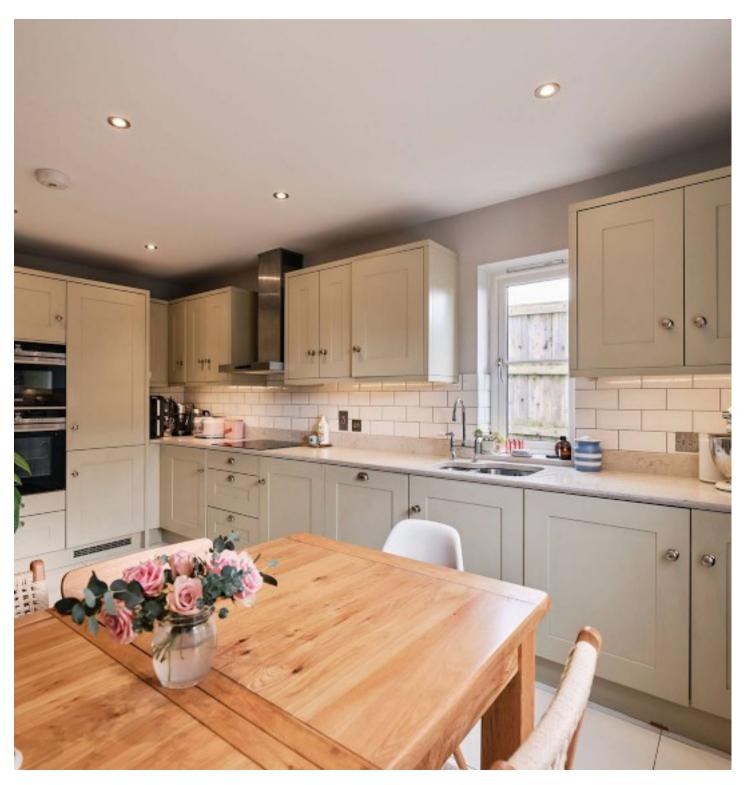

#### Living

Entrance hall with engineered wood flooring and recessed lighting. Spacious living room with sliding bi-fold doors to garden. Fully fitted kitchen/family room with integrated appliances including double oven, hob, extractor, fridge/freezer, dishwasher and washing machine. Good size dining area perfect for family gatherings and/or homework. Study on second floor and cloakroom.