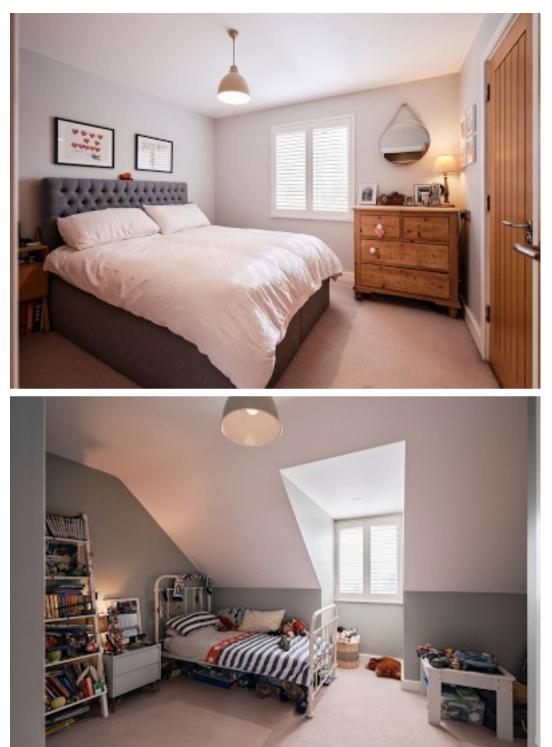

#### Living

Entrance hall with engineered wood flooring and recessed lighting. Spacious living room with sliding bi-fold doors to garden. Fully fitted kitchen/family room with integrated appliances including double oven, hob, extractor, fridge/freezer, dishwasher and washing machine. Good size dining area perfect for family gatherings and/or homework. Study on second floor and cloakroom.

#### Sleeping

Two double bedrooms and house bathroom on the first floor and study plus third bedroom on second floor.