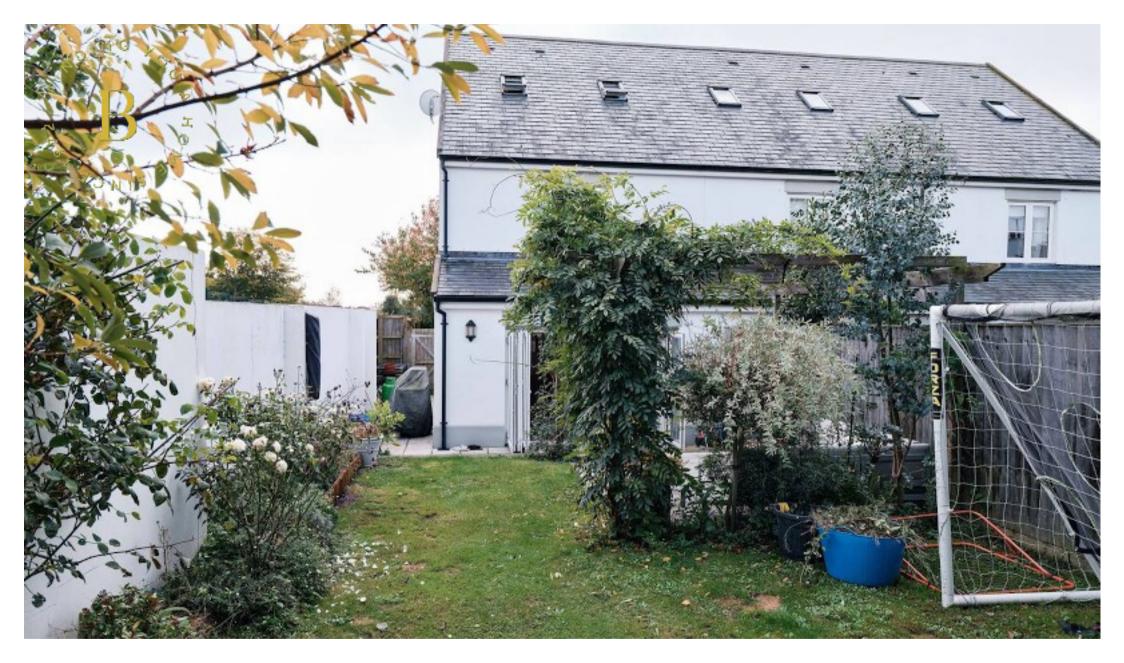

Outside the rear garden provides plenty of space for relaxing, alfresco dining and playing but if you want to swim, Gorey beach is a short walk. A regular bus route runs close by.

#### Outside

Enclosed garden - with plenty of space for relaxing and dining - gets sun from morning to late evening. Smaller front garden. Single garage with electric door. Two designated parking spaces and one visitor space.