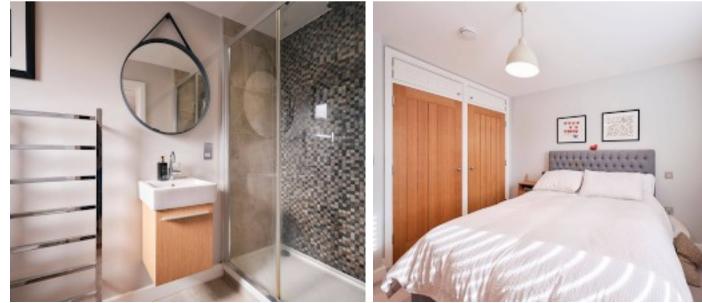

#### Living

Entrance hall with engineered wood flooring and recessed lighting. Spacious living room with sliding bi-fold doors to garden. Fully fitted kitchen/family room with integrated appliances including double oven, hob, extractor, fridge/freezer, dishwasher and washing machine. Good size dining area perfect for family gatherings and/or homework. Study on second floor and cloakroom.

#### Sleeping

Two double bedrooms and house bathroom on the first floor and study plus third bedroom on second floor.