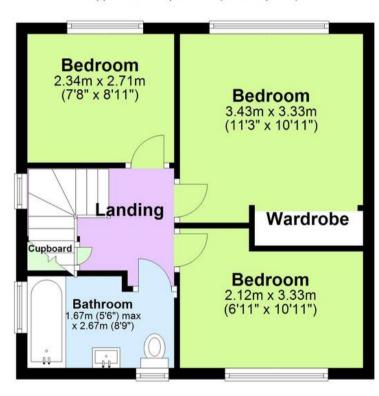

m semi-detached home
- Close to local shops, bus stops and good road links
- Living/dining room with dual aspect
- Modern bathroom/WC
- Fitted kitchen with side access
- Front & rear gardens
- Detached office/store & seperate utility space
- On road parking
- Gas central heating & Upvc double glazing
- Light & airy accommodation throughout

## **Spencer Road**

Paignton,

Located in a popular residential area of Paignton with shops and doctors surgery close by and served well by a local bus service into Paignton and beyond.



Absolute Sales & Lettings, 27 Hyde Road - TQ4 5BP 01803 890110

paignton@movewithabsolute.co.uk

http://www.movewithabsolute.co.uk









## **Ground Floor**

Approx. 43.5 sq. metres (467.9 sq. feet)



## **First Floor**

Approx. 39.1 sq. metres (421.2 sq. feet)