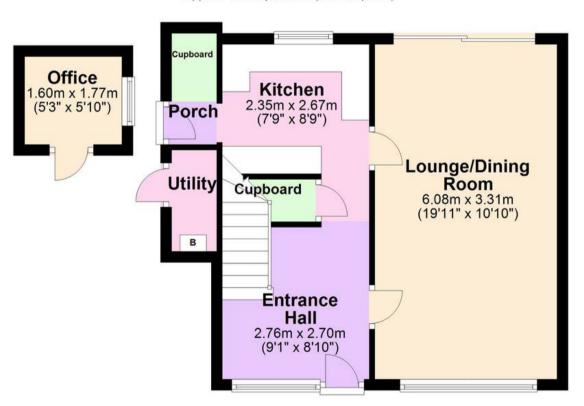

: D

EPC Environmental Impact Rating: D

- Elevated three bedroom semi-detached home
- Close to local shops, bus stops and good road links
- Living/dining room with dual aspect
- Modern bathroom/WC
- Fitted kitchen with side access
- Front & rear gardens
- Detached office/store & seperate utility space
- On road parking
- Gas central heating & Upvc double glazing
- Light & airy accommodation throughout

## **Spencer Road**

Paignton,

Located in a popular residential area of Paignton with shops and doctors surgery close by and served well by a local bus service into Paignton and beyond.



Absolute Sales & Lettings, 27 Hyde Road - TQ4 5BP 01803 890110

paignton@movewithabsolute.co.uk

http://www.movewithabsolute.co.uk









## **Ground Floor**

Approx. 43.5 sq. metres (467.9 sq. feet)



## **First Floor**

Approx. 39.1 sq. metres (421.2 sq. feet)