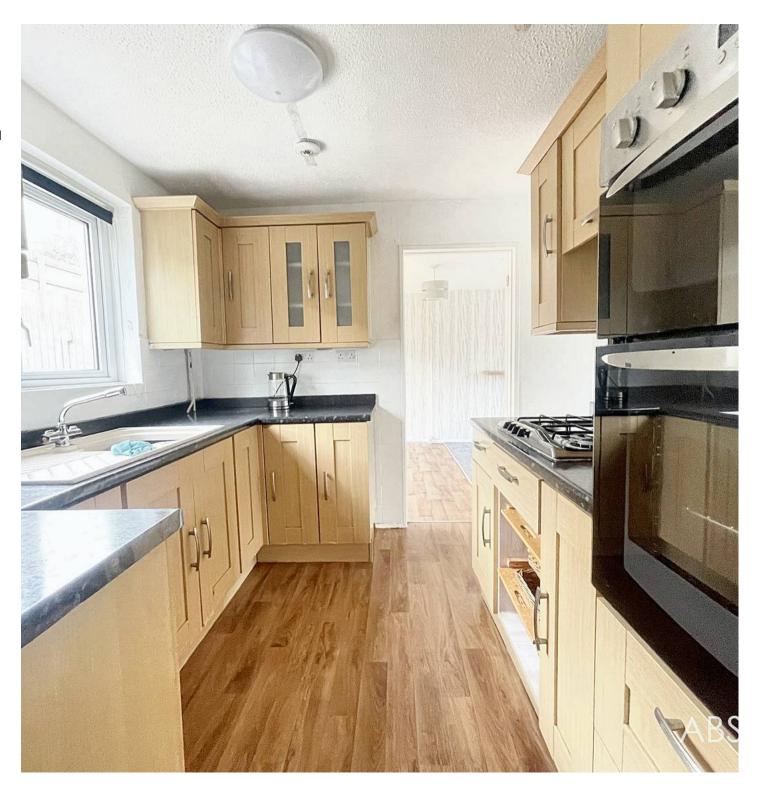

Council Tax band: B

Tenure: Freehold

EPC Energy Efficiency Rating: D

EPC Environmental Impact Rating: D

- Elevated three bedroom semi-detached home
- Close to local shops, bus stops and good road links
- Living/dining room with dual aspect
- Modern bathroom/WC
- Fitted kitchen with side access
- Front & rear gardens
- Detached office/store & seperate utility space
- On road parking
- Gas central heating & Upvc double glazing
- Light & airy accommodation throughout