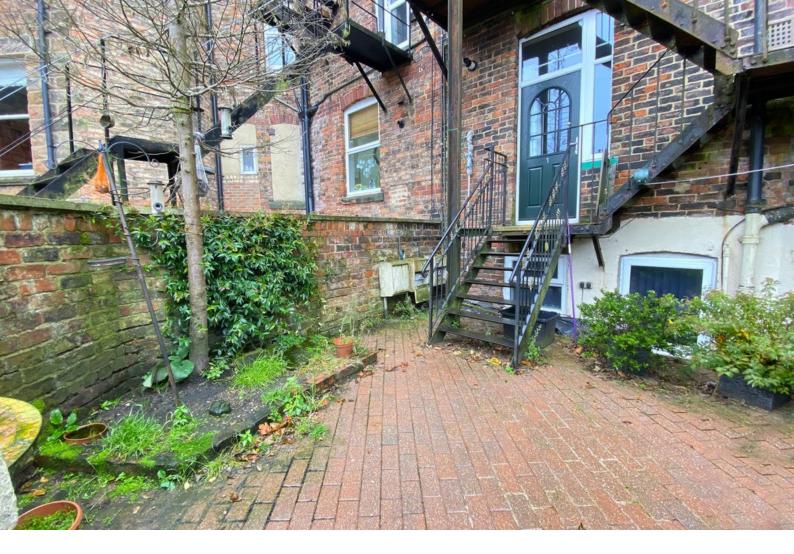

### Outside

There is a small enclosed courtyard garden to the rear of the property and further garden area to the front.

Tenure – Freehold