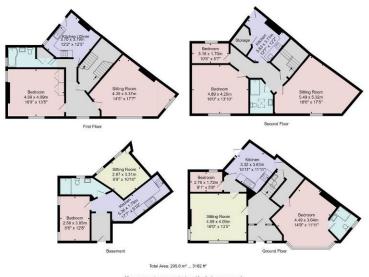

#### Lower Ground Floor Garden Apartment

A private entrance leads to the garden apartment. This is a one bedroom apartment with a fitted kitchen, shower room, sitting room and double bedroom.

### Ground Floor Apartment 1

The communal hallway on the ground floor leads to Apartment 1, which is a two bedroom ground floor apartment with large, sitting room, kitchen, main bedroom with ensuite, shower room, a second bedroom and additional WC.

#### Apartment 2

Communal stairs lead to the first floor and Apartment 2, which is a spacious apartment with a large double bedroom, sitting room, kitchen with dining area and bathroom.

#### Second Floor Apartment 3

Apartment 3 is situated on the second floor and is a two bedroomed top floor apartment with sitting room, shower room, and kitchen.

### EPCs:

Flat 1 – D Flat 1a – D Flat 2 – E Flat 3 – D

All measurements are approximate and for display purposes only. No liability is accepted by either the agency or Box Property Solutions Ltd as to the exact measurements of the rooms Box Property Solutions Ltd relatins the copyright on this plan and allows agents to use it with agreed permission.