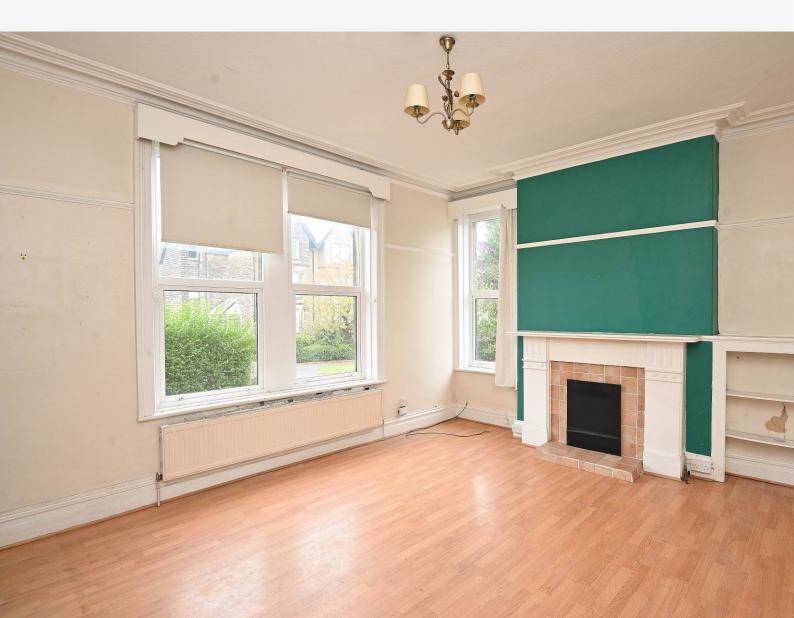

### Ground Floor Apartment 1

The communal hallway on the ground floor leads to Apartment 1, which is a two bedroom ground floor apartment with large, sitting room, kitchen, main bedroom with ensuite, shower room, a second bedroom and additional WC.

#### Apartment 2

Communal stairs lead to the first floor and Apartment 2, which is a spacious apartment with a large double bedroom, sitting room, kitchen with dining area and bathroom.