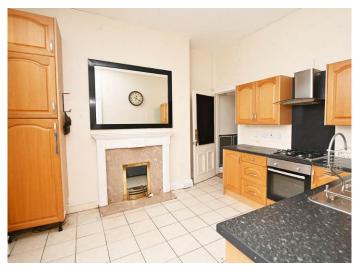

### Ground Floor Apartment 1

The communal hallway on the ground floor leads to Apartment 1, which is a two bedroom ground floor apartment with large, sitting room, kitchen, main bedroom with ensuite, shower room, a second bedroom and additional WC.

#### Apartment 2

Communal stairs lead to the first floor and Apartment 2, which is a spacious apartment with a large double bedroom, sitting room, kitchen with dining area and bathroom.