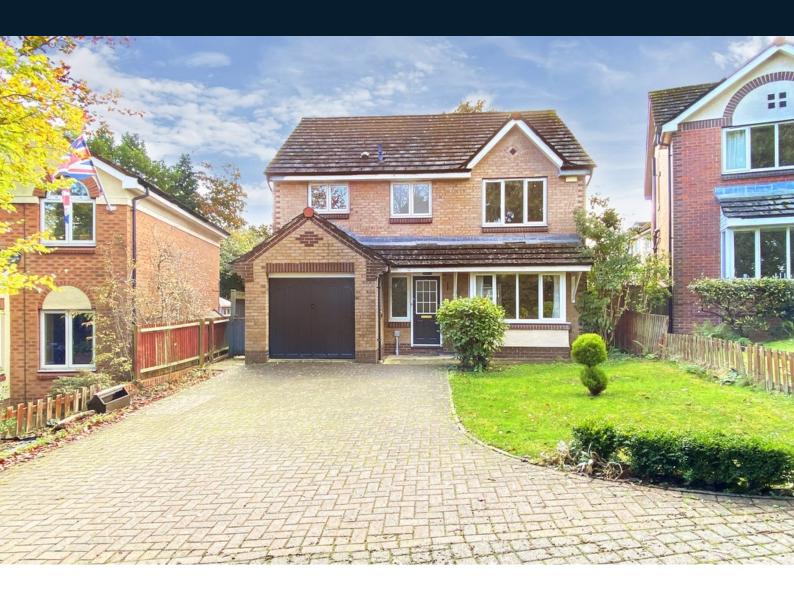

# 3 Stonecrop Drive, Harrogate, North Yorkshire, HG3 2SQ

A superb 4 bedroom detached house enjoying a very attractive position on the edge of open countryside, forming part of this exclusive and established residential development to the north side of Harrogate.

The property offers deceptively generous accommodation and a particular feature to the house are the good sized and private rear gardens.

Offered for sale with no chain.

Entrance Hall with Cloakroom/WC.

#### **Driveway**

To the front of the house is a driveway providing off street parking for multiple vehicles and a front garden.

## Garage

18' x 8' (5.49m x 2.44m) A long integral garage with an internal power supply.

Private and good sized south east facing rear gardens.

Tenure - Freehold

Council Tax Band - E

Total Area: 140.6 m² ... 1514 ft²
All measurements are approximate and for display purposes only.