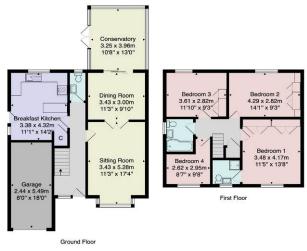

#### **RECEPTION ROOM**

 $17'4" \times 11'3"$  (5.28m x 3.43m) With a bay window to the front of the house, the reception room is focused around a smart fireplace, double doors lead directly onto the dining room- perfect for entertaining.

#### **DINING ROOM**

 $11'3" \times 9'10"$  (3.43m x 3m) A separate dining room, which could double as a fantastic second reception or playroom sits between the dining room and conservatory.

## **CONSERVATORY**

 $13' \times 10'8"$  (3.96m x 3.25m) A generous conservatory sits in the south facing garden with direct access to a paved walkway that runs round the side of the house.

#### **BREAKFAST KITCHEN**

 $14'2" \times 11'1"$  (4.32m x 3.38m) The smart black kitchen is beautifully presented, with space for a table for four to one side of the room.

#### **FIRST FLOOR**

### MAIN BEDROOM WITH EN-SUITE

 $13'8" \times 11'5"$  (4.17m  $\times 3.48m$ ) Main bedroom to the front of the house, with open aspect. Two double built in wardrobes to the rear of the room. There is an ensuite bathroom to one side of the room.

#### **BEDROOM 2**

14'1" x 9'3" (4.3m x 2.82m) Built in wardrobes.

#### **BEDROOM 3**

11'10" x 9'3" (3.6m x 2.82m) A third double room with built in wardrobes.

#### **BEDROOM 4**

9'8" x 8'7" (2.95m x 2.62m)

## Garage

18' x 8' (5.49m x 2.44m) A long integral garage with an internal power supply.

Private and good sized south east facing rear gardens.

Tenure - Freehold

Council Tax Band - E

Total Area: 140.6 m² ... 1514 ft²
All measurements are approximate and for display purposes only.