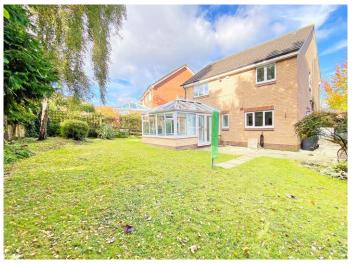

The property offers deceptively generous accommodation and a particular feature to the house are the good sized and private rear gardens.

Offered for sale with no chain.

Entrance Hall with Cloakroom/WC.

## Garage

18' x 8' (5.49m x 2.44m) A long integral garage with an internal power supply.

Private and good sized south east facing rear gardens.

Tenure - Freehold

Council Tax Band - E

Total Area: 140.6 m² ... 1514 ft²
All measurements are approximate and for display purposes only.