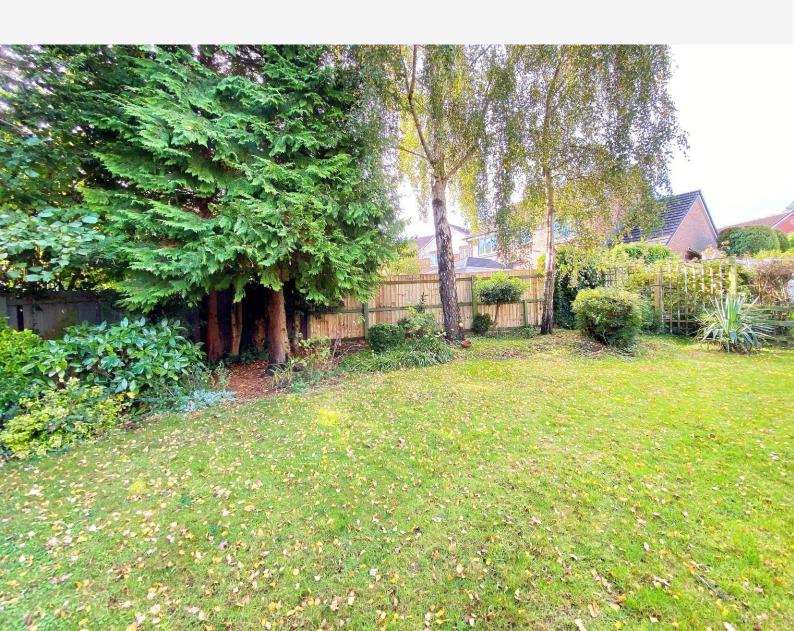

The property offers deceptively generous accommodation and a particular feature to the house are the good sized and private rear gardens.

Offered for sale with no chain.

Entrance Hall with Cloakroom/WC.

## Garage

18' x 8' (5.49m x 2.44m) A long integral garage with an internal power supply.

Private and good sized south east facing rear gardens.

Tenure - Freehold

Council Tax Band - E

Total Area: 140.6 m² ... 1514 ft²
All measurements are approximate and for display purposes only.