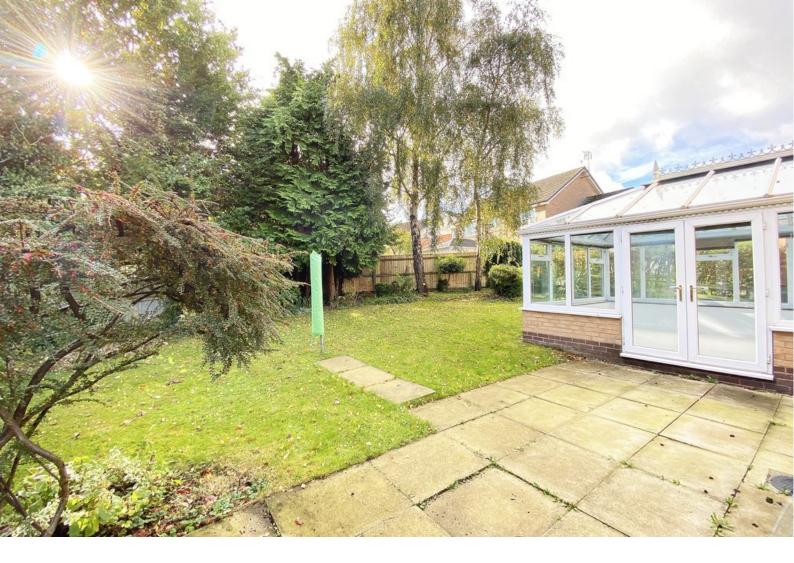

## **CONSERVATORY**

 $13' \times 10'8"$  (3.96m x 3.25m) A generous conservatory sits in the south facing garden with direct access to a paved walkway that runs round the side of the house.

## Garage

18' x 8' (5.49m x 2.44m) A long integral garage with an internal power supply.

Private and good sized south east facing rear gardens.

Tenure - Freehold

Council Tax Band - E

Total Area: 140.6 m² ... 1514 ft²
All measurements are approximate and for display purposes only.