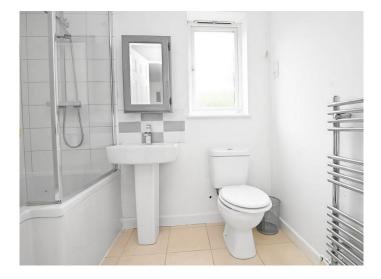

#### **BATHROOM**

The house bathroom has a WC, basin and a shower over the bath.