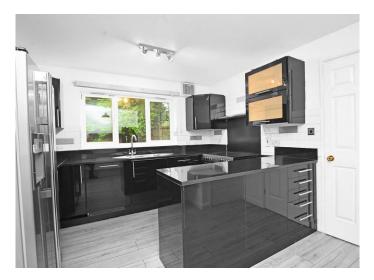

#### **BREAKFAST KITCHEN**

 $14'2" \times 11'1"$  (4.32m x 3.38m) The smart black kitchen is beautifully presented, with space for a table for four to one side of the room.