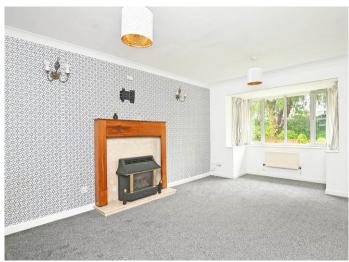

#### **RECEPTION ROOM**

 $17'4" \times 11'3"$  (5.28m x 3.43m) With a bay window to the front of the house, the reception room is focused around a smart fireplace, double doors lead directly onto the dining room- perfect for entertaining.