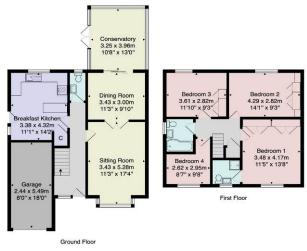

#### **RECEPTION ROOM**

 $17'4" \times 11'3"$  (5.28m x 3.43m) With a bay window to the front of the house, the reception room is focused around a smart fireplace, double doors lead directly onto the dining room- perfect for entertaining.

#### **DINING ROOM**

 $11'3" \times 9'10"$  (3.43m x 3m) A separate dining room, which could double as a fantastic second reception or playroom sits between the dining room and conservatory.

## **CONSERVATORY**

 $13' \times 10'8"$  (3.96m x 3.25m) A generous conservatory sits in the south facing garden with direct access to a paved walkway that runs round the side of the house.

#### **BREAKFAST KITCHEN**

 $14'2" \times 11'1"$  (4.32m x 3.38m) The smart black kitchen is beautifully presented, with space for a table for four to one side of the room.

### MAIN BEDROOM WITH EN-SUITE

 $13'8" \times 11'5"$  (4.17m  $\times 3.48m$ ) Main bedroom to the front of the house, with open aspect. Two double built in wardrobes to the rear of the room. There is an ensuite bathroom to one side of the room.

#### **BEDROOM 2**

14'1" x 9'3" (4.3m x 2.82m) Built in wardrobes.

#### **BEDROOM 3**

11'10" x 9'3" (3.6m x 2.82m) A third double room with built in wardrobes.

#### **BEDROOM 4**

9'8" x 8'7" (2.95m x 2.62m)

## Garage

18' x 8' (5.49m x 2.44m) A long integral garage with an internal power supply.

Private and good sized south east facing rear gardens.

Tenure - Freehold

Council Tax Band - E

Total Area: 140.6 m² ... 1514 ft²
All measurements are approximate and for display purposes only.