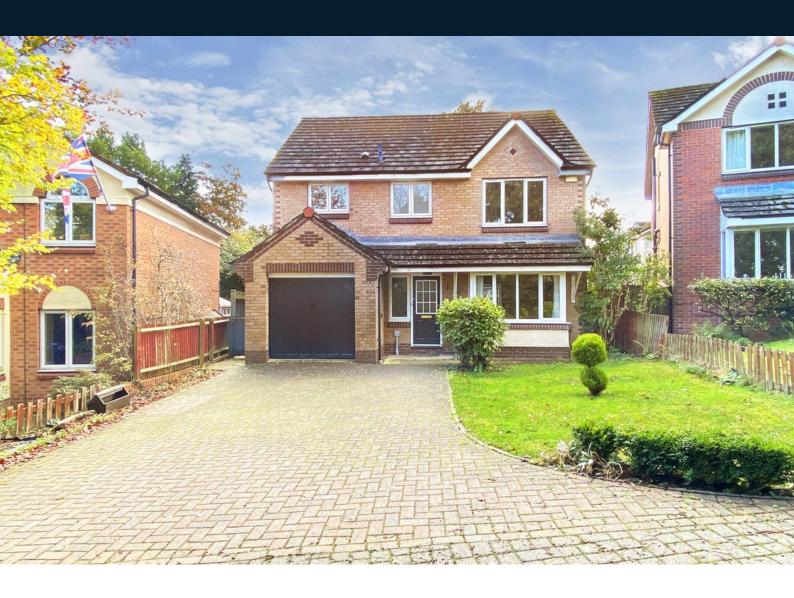

# 3 Stonecrop Drive, Harrogate, North Yorkshire, HG3 2SQ

A superb 4 bedroom detached house enjoying a very attractive position on the edge of open countryside, forming part of this exclusive and established residential development to the north side of Harrogate.

The property offers deceptively generous accommodation and a particular feature to the house are the good sized and private rear gardens.

Offered for sale with no chain.

Entrance Hall with Cloakroom/WC.

#### **Driveway**

To the front of the house is a driveway providing off street parking for multiple vehicles and a front garden.

## Garage

18' x 8' (5.49m x 2.44m) A long integral garage with an internal power supply.

Private and good sized south east facing rear gardens.

Tenure - Freehold

Council Tax Band - E

Total Area: 140.6 m² ... 1514 ft²
All measurements are approximate and for display purposes only.