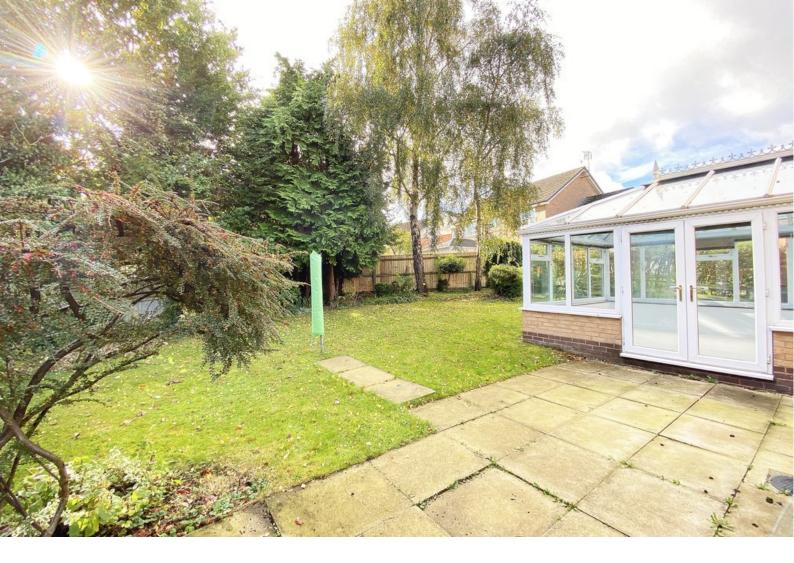

The property offers deceptively generous accommodation and a particular feature to the house are the good sized and private rear gardens.

Offered for sale with no chain.

Entrance Hall with Cloakroom/WC.

## **CONSERVATORY**

 $13' \times 10'8"$  (3.96m x 3.25m) A generous conservatory sits in the south facing garden with direct access to a paved walkway that runs round the side of the house.

## Garage

18' x 8' (5.49m x 2.44m) A long integral garage with an internal power supply.

Private and good sized south east facing rear gardens.

Tenure - Freehold

Council Tax Band - E

Total Area: 140.6 m² ... 1514 ft²
All measurements are approximate and for display purposes only.