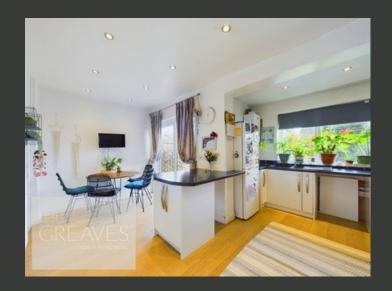

UPON ENTERING, THE HALLWAY PROVIDES STORAGE SPACE AND ACCESS TO THE LIVING ROOM, MODERN KITCHEN/DINER, AND STAIRS LEADING TO THE FIRST FLOOR. THE LIVING ROOM, SITUATED AT THE FRONT OF THE HOUSE, FEATURES A BAY WINDOW, FILLING THE SPACE WITH NATURAL LIGHT. THE CONTEMPORARY KITCHEN SEAMLESSLY FLOWS INTO THE DINING AREA, WHICH BOASTS PATIO DOORS OPENING TO THE REAR GARDEN, PERFECT FOR INDOOR-OUTDOOR LIVING.