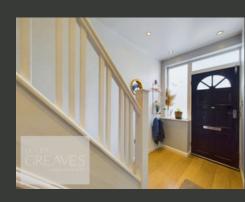

UPON ENTERING, THE HALLWAY PROVIDES STORAGE SPACE AND ACCESS TO THE LIVING ROOM, MODERN KITCHEN/DINER, AND STAIRS LEADING TO THE FIRST FLOOR. THE LIVING ROOM, SITUATED AT THE FRONT OF THE HOUSE, FEATURES A BAY WINDOW, FILLING THE SPACE WITH NATURAL LIGHT. THE CONTEMPORARY KITCHEN SEAMLESSLY FLOWS INTO THE DINING AREA, WHICH BOASTS PATIO DOORS OPENING TO THE REAR GARDEN, PERFECT FOR INDOOR-OUTDOOR LIVING.