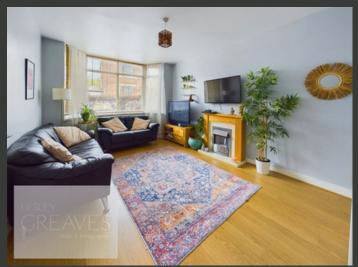

UPON ENTERING, THE HALLWAY PROVIDES STORAGE SPACE AND ACCESS TO THE LIVING ROOM, MODERN KITCHEN/DINER, AND STAIRS LEADING TO THE FIRST FLOOR. THE LIVING ROOM, SITUATED AT THE FRONT OF THE HOUSE, FEATURES A BAY WINDOW, FILLING THE SPACE WITH NATURAL LIGHT. THE CONTEMPORARY KITCHEN SEAMLESSLY FLOWS INTO THE DINING AREA, WHICH BOASTS PATIO DOORS OPENING TO THE REAR GARDEN, PERFECT FOR INDOOR-OUTDOOR LIVING.