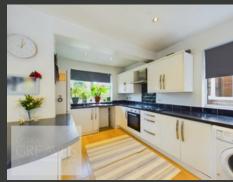

UPON ENTERING, THE HALLWAY PROVIDES STORAGE SPACE AND ACCESS TO THE LIVING ROOM, MODERN KITCHEN/DINER, AND STAIRS LEADING TO THE FIRST FLOOR. THE LIVING ROOM, SITUATED AT THE FRONT OF THE HOUSE, FEATURES A BAY WINDOW, FILLING THE SPACE WITH NATURAL LIGHT. THE CONTEMPORARY KITCHEN SEAMLESSLY FLOWS INTO THE DINING AREA, WHICH BOASTS PATIO DOORS OPENING TO THE REAR GARDEN, PERFECT FOR INDOOR-OUTDOOR LIVING.