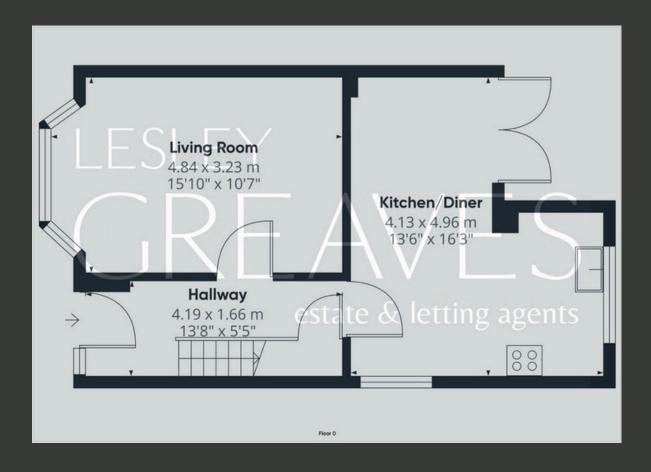

UPON ENTERING, THE HALLWAY PROVIDES STORAGE SPACE AND ACCESS TO THE LIVING ROOM, MODERN KITCHEN/DINER, AND STAIRS LEADING TO THE FIRST FLOOR. THE LIVING ROOM, SITUATED AT THE FRONT OF THE HOUSE, FEATURES A BAY WINDOW, FILLING THE SPACE WITH NATURAL LIGHT. THE CONTEMPORARY KITCHEN SEAMLESSLY FLOWS INTO THE DINING AREA, WHICH BOASTS PATIO DOORS OPENING TO THE REAR GARDEN, PERFECT FOR INDOOR-OUTDOOR LIVING.

- FREEHOLD
- COUNCIL TAX; BAND B
- LOCAL AUTHORITY; GEDLING BOROUGH COUNCIL
- MEASUREMENTS: 74SQ METERS