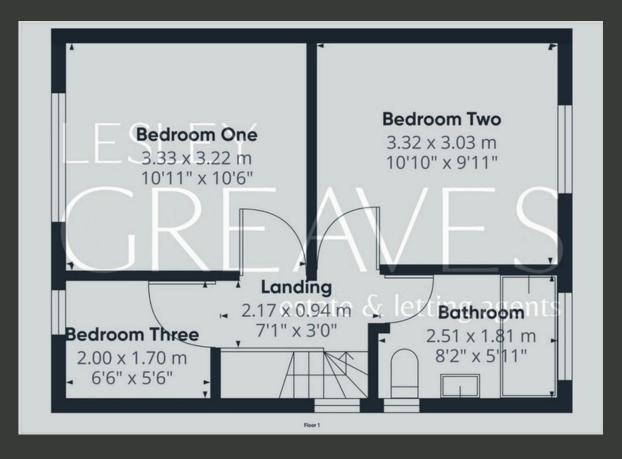

UPSTAIRS, YOU'LL FIND TWO GENEROUSLY SIZED DOUBLE BEDROOMS, A SINGLE BEDROOM, AND A WELL-APPOINTED FAMILY BATHROOM.

EXTERNALLY, THE PROPERTY BENEFITS FROM A SPACIOUS REAR GARDEN COMPLETE WITH A PATIO AREA AND SIDE GATE ACCESS, OFFERING PLENTY OF SPACE FOR OUTDOOR ACTIVITIES.