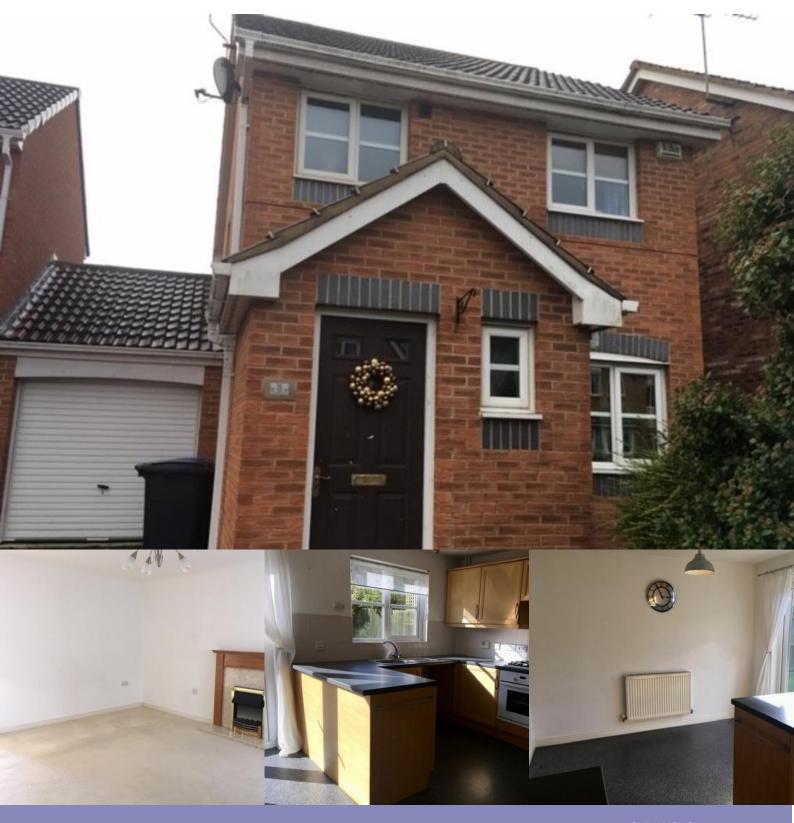

## Overview

THREE BED LINK DETACHED

MODERN INTERIOR

KITCHEN/DINER

ENCLOSED GARDEN

GARAGE

EXCELLENT TRANSPORT LINKS

## Description

SUMMARY AVAILABLE to view from 25th August is this three bed detached property available soon to rent. This spacious property is located in the desirable area of the Chambers estate. The living accommodation comprises of an entrance hallway leading to a kitchen/diner, lounge and benefits from a separate W.C. Upstairs there are three good sized bedrooms and family bathroom. Outside to the rear is a well established, enclosed garden.