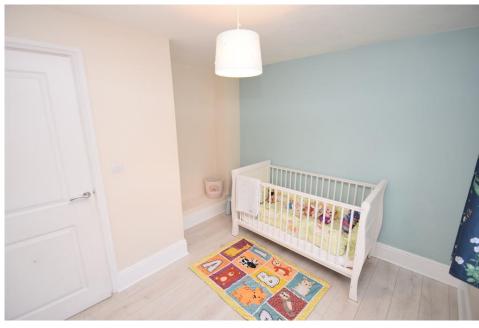

#### BEDROOM ONE 13' 7" x 9' 8" (4.14m x 2.95m) Large double bedroom with window to the rear providing ample natural light and access to the en-suite

ENSUITE 7' 0" x 4' 3" (2.13m x 1.3m) Modern three piece suite comprising; WC, hand wash basin and shower cubicle

BEDROOM TWO 10' 8" x 10' 5" (3.25m x 3.18m) Second double bedroom with window to the rear providing ample natural light

BATHROOM 6' 9" x 5' 8" (2.06m x 1.73m) Modern family bathroom comprising; WC, hand wash basin and shower over bath