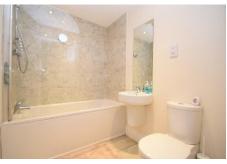

BEDROOM TWO 10' 8" x 10' 5" (3.25m x 3.18m) Second double bedroom with window to the rear providing ample natural light

BATHROOM 6' 9" x 5' 8" (2.06m x 1.73m) Modern family bathroom comprising; WC, hand wash basin and shower over bath