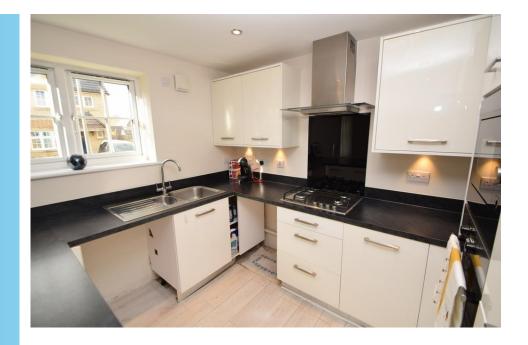

#### COMMUNAL ENTRANCE With intercom

HALL with storage cupboard

OPEN PLAN LOUNGE/KITCHEN 20' 7" x 20' 11" (6.27m x 6.38m) Large open plan living/kitchen, fitted kitchen with ample wall and base units, integrated appliances and breakfast bar. Useful storage cupboard and two windows providing ample natural light to the front