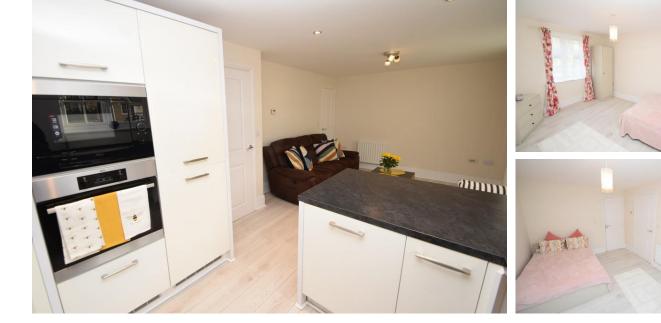

#### COMMUNAL ENTRANCE With intercom

HALL with storage cupboard

OPEN PLAN LOUNGE/KITCHEN 20' 7" x 20' 11" (6.27m x 6.38m) Large open plan living/kitchen, fitted kitchen with ample wall and base units, integrated appliances and breakfast bar. Useful storage cupboard and two windows providing ample natural light to the front