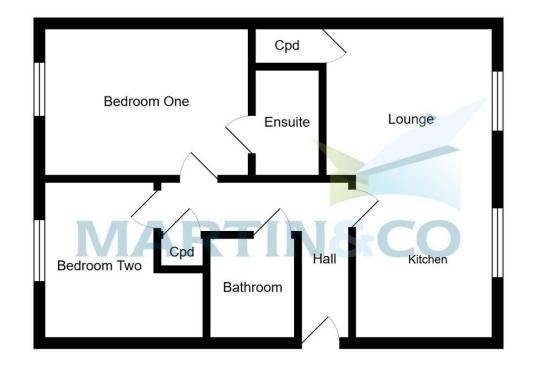

#### COMMUNAL ENTRANCE With intercom

HALL with storage cupboard

OPEN PLAN LOUNGE/KITCHEN 20' 7" x 20' 11" (6.27m x 6.38m) Large open plan living/kitchen, fitted kitchen with ample wall and base units, integrated appliances and breakfast bar. Useful storage cupboard and two windows providing ample natural light to the front

#### BEDROOM ONE 13' 7" x 9' 8" (4.14m x 2.95m) Large double bedroom with window to the rear providing ample natural light and access to the en-suite

ENSUITE 7' 0" x 4' 3" (2.13m x 1.3m) Modern three piece suite comprising; WC, hand wash basin and shower cubicle

BEDROOM TWO 10' 8" x 10' 5" (3.25m x 3.18m) Second double bedroom with window to the rear providing ample natural light

BATHROOM 6' 9" x 5' 8" (2.06m x 1.73m) Modern family bathroom comprising; WC, hand wash basin and shower over bath

TO THE OUTSIDE One allocated parkin space to the rear entrance