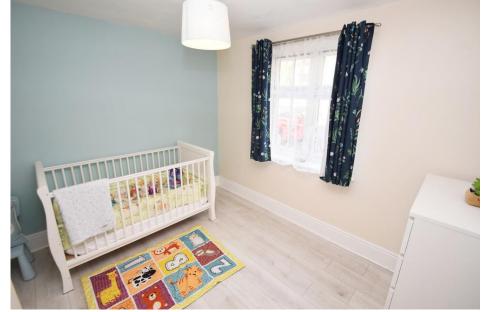

#### BEDROOM ONE 13' 7" x 9' 8" (4.14m x 2.95m) Large double bedroom with window to the rear providing ample natural light and access to the en-suite

ENSUITE 7' 0" x 4' 3" (2.13m x 1.3m) Modern three piece suite comprising; WC, hand wash basin and shower cubicle

BEDROOM TWO 10' 8" x 10' 5" (3.25m x 3.18m) Second double bedroom with window to the rear providing ample natural light

BATHROOM 6' 9" x 5' 8" (2.06m x 1.73m) Modern family bathroom comprising; WC, hand wash basin and shower over bath