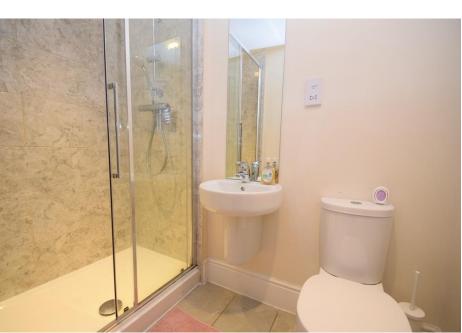

#### BEDROOM ONE 13' 7" x 9' 8" (4.14m x 2.95m) Large double bedroom with window to the rear providing ample natural light and access to the en-suite

ENSUITE 7' 0" x 4' 3" (2.13m x 1.3m) Modern three piece suite comprising; WC, hand wash basin and shower cubicle

BEDROOM TWO 10' 8" x 10' 5" (3.25m x 3.18m) Second double bedroom with window to the rear providing ample natural light

BATHROOM 6' 9" x 5' 8" (2.06m x 1.73m) Modern family bathroom comprising; WC, hand wash basin and shower over bath