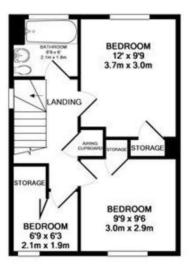

The property includes a garden area that, with

GROUND FLOOR APPROX. FLOOR AREA 386 SQ.FT. (35.9 SQ.M.)

1ST FLOOR APPROX. FLOOR AREA 380 SQ.FT. (35.3 SQ.M.)

CONISTON DRIVE, BOLTON-UPON-DEARNE, \$63.8NE TOTAL APPROX. FLOOR AREA 766 SQ.FT. (71.2 SQ.M.)

on unders, winstows, fooms and any other items are approximate and no responsibility is taken for any error, omission, or mis-statement. This plan is for illustrative purposes only and should be used as such by any prospective purchaser. The services, systems and appliances shown have not been tested and no guarante as to their operability or efficiency can be given.

Made with Metropix (2016) mpt has been made to ensure the accuracy of the floor plan contained he

some landscaping, can become a delightful outdoor retreat for relaxing or entertaining.

This property represents a prime renovation opportunity. With some investment and creativity, it can be transformed into a beautiful and comfortable family home or a profitable rental property.