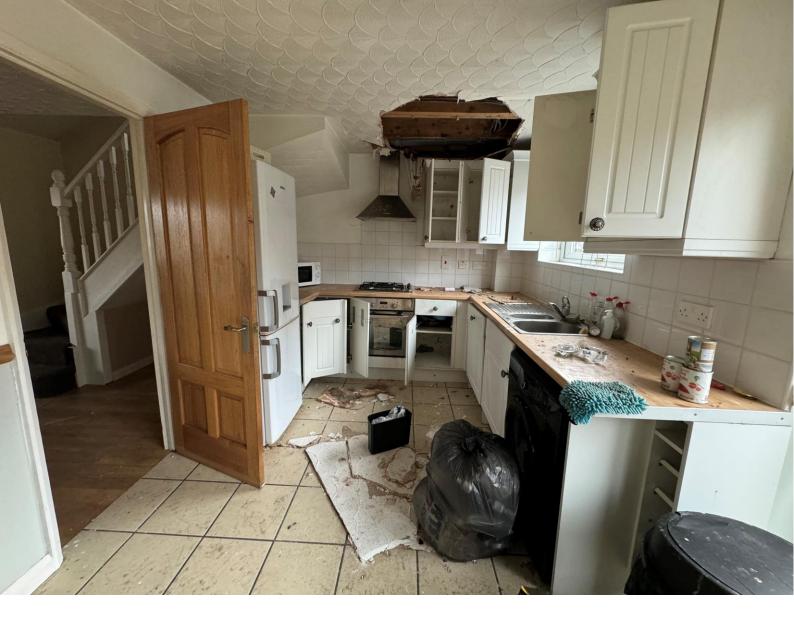

Having a generous living area is perfect for creating a warm and inviting space. With potential for openplan living or traditional layouts, the possibilities are endless.

The existing kitchen requires modernisation but offers a good layout for a functional and stylish space. With some updates, it can become the heart of the home.