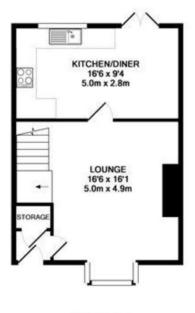

The property includes a garden area that, with

GROUND FLOOR APPROX. FLOOR AREA 386 SQ.FT. (35.9 SQ.M.)

1ST FLOOR APPROX. FLOOR AREA 380 SQ.FT. (35.3 SQ.M.)

CONISTON DRIVE, BOLTON-UPON-DEARNE, \$63.8NE TOTAL APPROX. FLOOR AREA 766 SQ.FT. (71.2 SQ.M.)

on unders, winstows, fooms and any other items are approximate and no responsibility is taken for any error, omission, or mis-statement. This plan is for illustrative purposes only and should be used as such by any prospective purchaser. The services, systems and appliances shown have not been tested and no guarante as to their operability or efficiency can be given.

Made with Metropix (2016) mpt has been made to ensure the accuracy of the floor plan contained he

some landscaping, can become a delightful outdoor retreat for relaxing or entertaining.

This property represents a prime renovation opportunity. With some investment and creativity, it can be transformed into a beautiful and comfortable family home or a profitable rental property.