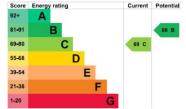

(Purchasers are advised to satisfy themselves as to their suitability).

Broadband type: TBC

See Ofcom link for speed: <a href="https://checker.ofcom.org.uk/">https://checker.ofcom.org.uk/</a>

**Mobile signal/coverage**: See Ofcom link <a href="https://checker.ofcom.org.uk/">https://checker.ofcom.org.uk/</a> **Local Authority/Tax Band:** Charnwood Borough Council / Tax Band B