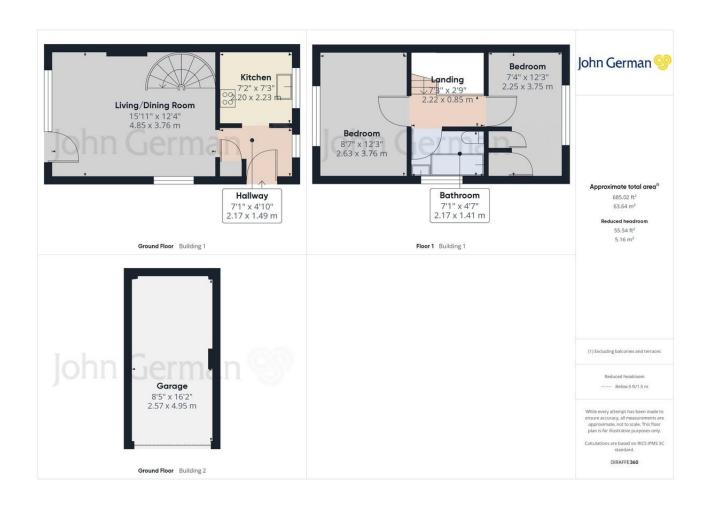

 $\label{lem:commodation} Accommodation\ comprises; two\ double\ be\ drooms, family\ ba\ throom, lounge\ / diner\ and\ kitchen.$ 

Externally, the property offers a well sized private rear garden, single garage and allocated parking.