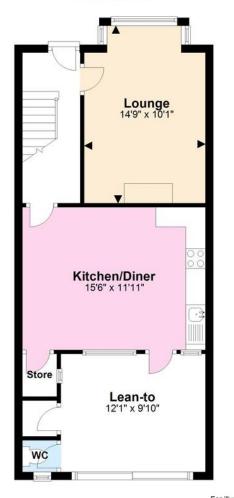

## **Ground Floor**

## **Useful Information**

Council Tax: £2,053.68 per

annum (2024/2025)

Tenure: Freehold

Local Authority: Adur District

Council

For illustrative purposes only. Not to scale. Plan produced using PlanUp.

To book a viewing, or a valuation of your own property, get in touch with one of our experts.