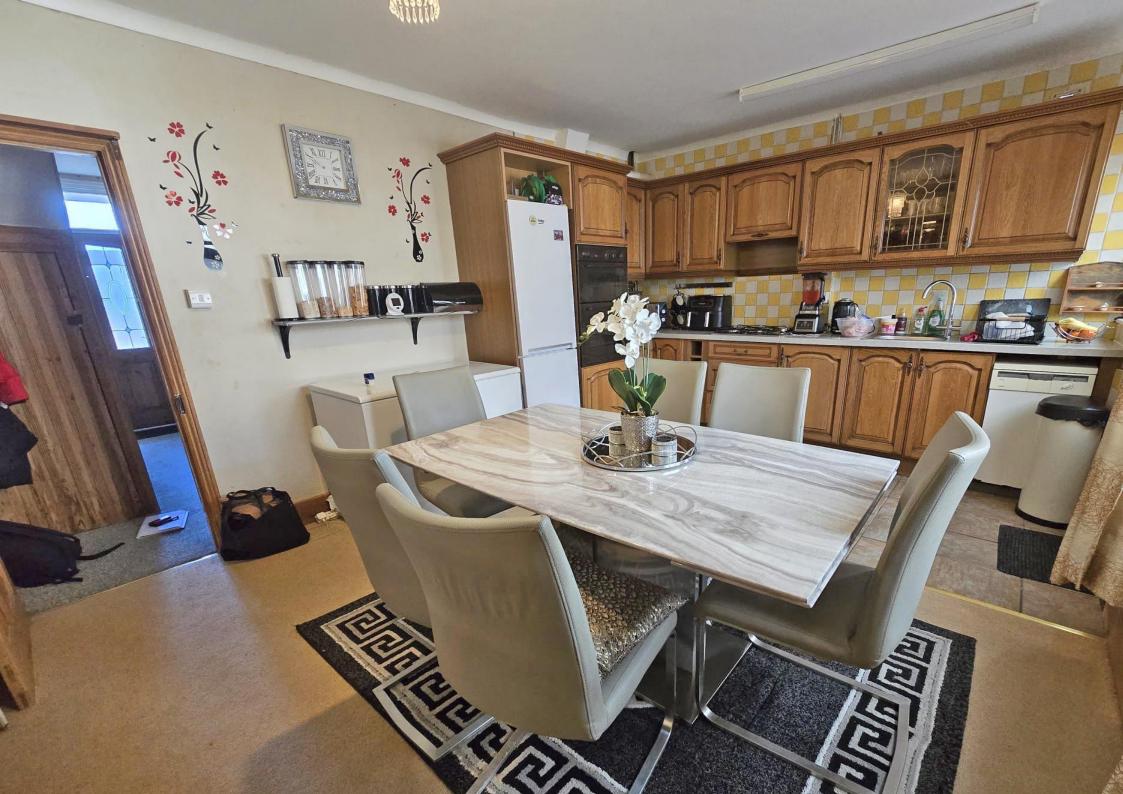

Requiring modernisation throughout but offering a great deal of potential, this home has features to include; separate bay fronted lounge, 15'6 full width kitchen/diner, lean-to conservatory, two first floor bedrooms and a bathroom. Externally, there is a low maintenance courtyard garden to rear and a block paved driveway to the front affords off road parking for several vehicles.

## **Ground Floor**