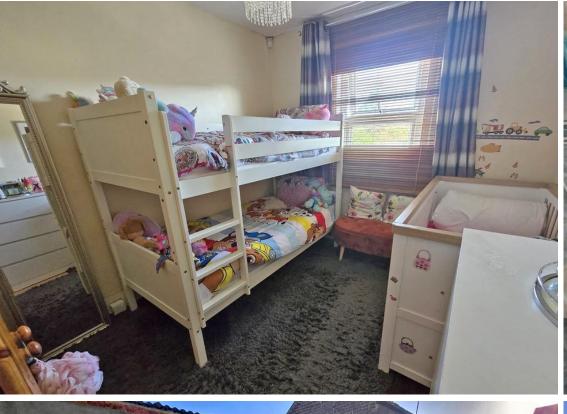

Requiring modernisation throughout but offering a great deal of potential, this home has features to include; separate bay fronted lounge, 15'6 full width kitchen/diner, lean-to conservatory, two first floor bedrooms and a bathroom. Externally, there is a low maintenance courtyard garden to rear and a block paved driveway to the front affords off road parking for several vehicles.

## First Floor