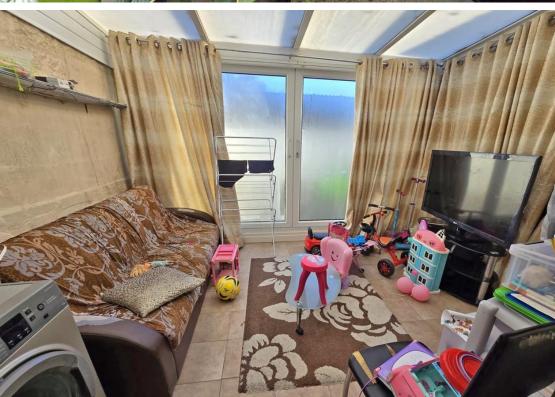

Requiring modernisation throughout but offering a great deal of potential, this home has features to include; separate bay fronted lounge, 15'6 full width kitchen/diner, lean-to conservatory, two first floor bedrooms and a bathroom. Externally, there is a low maintenance courtyard garden to rear and a block paved driveway to the front affords off road parking for several vehicles.