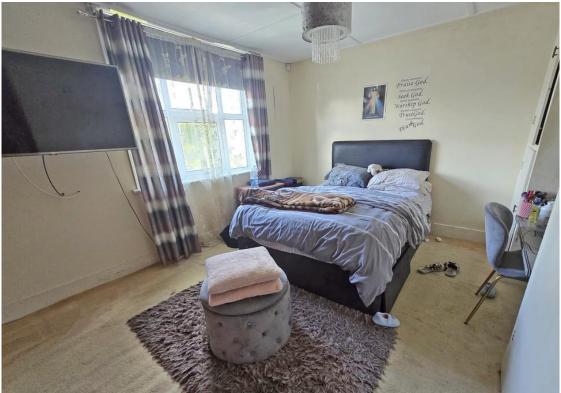

Requiring modernisation throughout but offering a great deal of potential, this home has features to include; separate bay fronted lounge, 15'6 full width kitchen/diner, lean-to conservatory, two first floor bedrooms and a bathroom. Externally, there is a low maintenance courtyard garden to rear and a block paved driveway to the front affords off road parking for several vehicles.