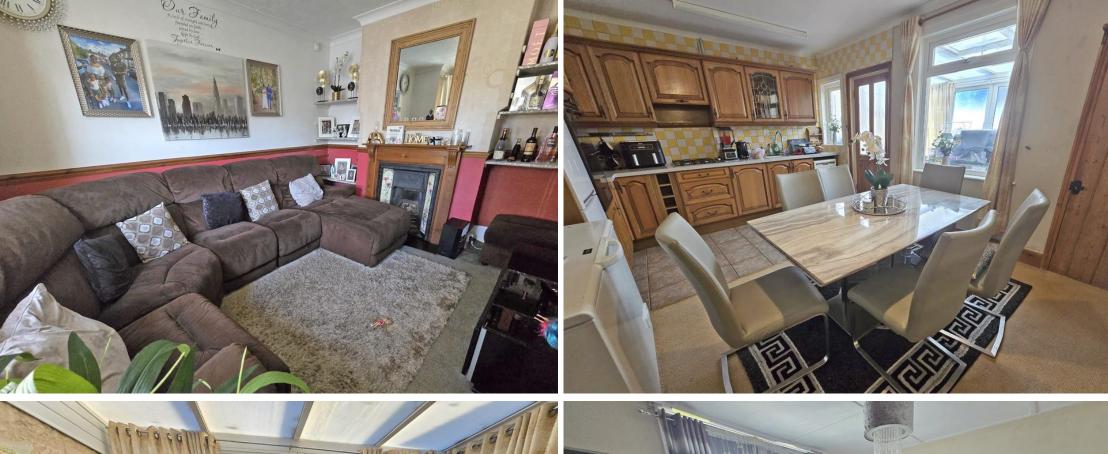

Requiring modernisation throughout but offering a great deal of potential, this home has features to include; separate bay fronted lounge, 15'6 full width kitchen/diner, lean-to conservatory, two first floor bedrooms and a bathroom. Externally, there is a low maintenance courtyard garden to rear and a block paved driveway to the front affords off road parking for several vehicles.