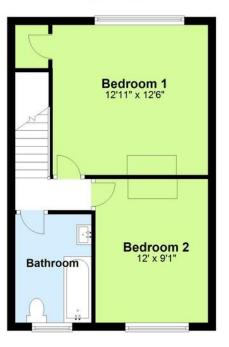

## First Floor

## **Useful Information**

Council Tax: £2,053.68 per

annum (2024/2025)

Tenure: Freehold

Local Authority: Adur District

Council

For illustrative purposes only. Not to scale. Plan produced using PlanUp.

To book a viewing, or a valuation of your own property, get in touch with one of our experts.