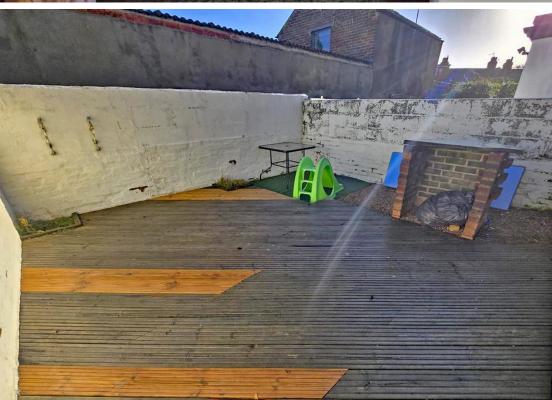

Requiring modernisation throughout but offering a great deal of potential, this home has features to include; separate bay fronted lounge, 15'6 full width kitchen/diner, lean-to conservatory, two first floor bedrooms and a bathroom. Externally, there is a low maintenance courtyard garden to rear and a block paved driveway to the front affords off road parking for several vehicles.