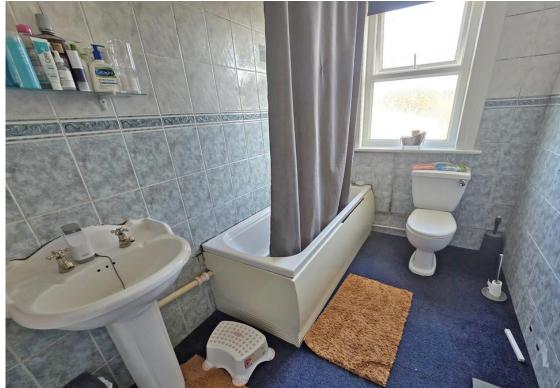

Requiring modernisation throughout but offering a great deal of potential, this home has features to include; separate bay fronted lounge, 15'6 full width kitchen/diner, lean-to conservatory, two first floor bedrooms and a bathroom. Externally, there is a low maintenance courtyard garden to rear and a block paved driveway to the front affords off road parking for several vehicles.

## First Floor