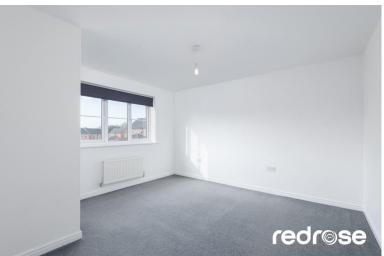

### BEDROOM FOUR

9' 6" x 8' 7" (2.9m x 2.62m) Double glazed window overlooking rear garden, radiator and ceiling light point.

### **BEDROOM FIVE**

8' 9" x 8' 7" (2.67m x 2.62m) Double glazed window to front, radiator and ceiling light point.