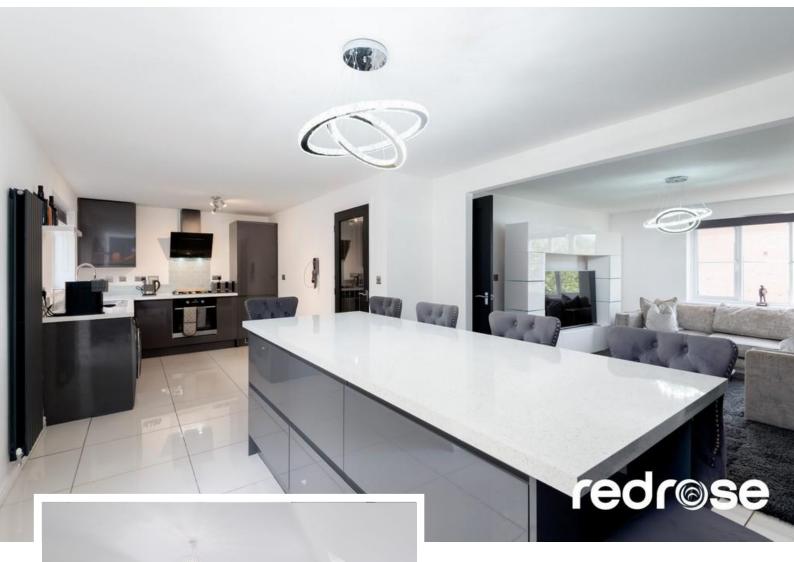

### KITCHEN/DINER

24' 5" x 10' 10" (7.44m x 3.3m) Stunning, upgraded family kitchen with a range of wall and base units in contemporary grey gloss with contrasting worktops. single oven, 4 ring induction hob and extractor fan over, integrated fridge/freezer. White porcelain tiled flooring throughout. Fabulous central island with deep drawers and breakfast bar. Patio doors to rear garden and double glazed window to rear, contemporary radiator and door to hallway.