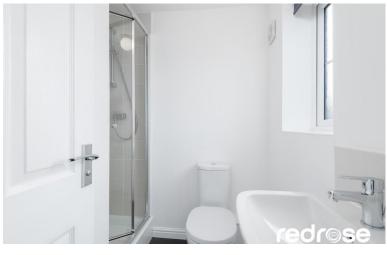

### **EN SUITE**

Low level WC, wash hand basin and step in shower cubicle. Double glazed window to front, radiator and ceiling light point

### EN SUITE

Large en suite with step in shower cubicle, low level WC and wash hand basin, velux window and radiator. Vinyl flooring.