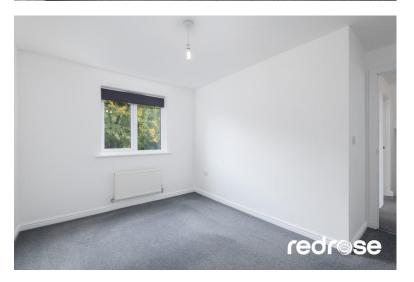

### **BEDROOM THREE**

12' 7" x 12' 1" (3.84m x 3.68m) Double glazed window overlooking rear garden, radiator and ceiling light point.