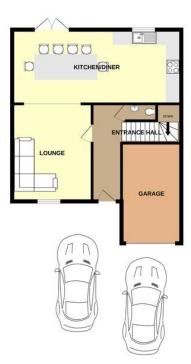

### LOUNGE

14' 1" x 11' 7" (4.29m x 3.53m) Double glazed window to front, ceiling light point, radiator and opening to the dining space. The wall between the lounge and kitchen/diner has been removed to create an open plan living space. Door to hallway still remains.

### KITCHEN/DINER

24' 5" x 10' 10" (7.44m x 3.3m) Stunning, upgraded family kitchen with a range of wall and base units in contemporary grey gloss with contrasting worktops. single oven, 4 ring induction hob and extractor fan over, integrated fridge/freezer. White porcelain tiled flooring throughout. Fabulous central island with deep drawers and breakfast bar. Patio doors to rear garden and double glazed window to rear, contemporary radiator and door to hallway.

### **GARAGE**

Accesses via up and over door to the front with power and lighting.

### PARKING

The driveway to the front has ample parking for at least 2 vehicles.

TOTAL FLOOR AREA: 1639 sq.ft. (152.3 sq.m.) approx.

Whilst every attempt has been made to ensure the accuracy of the floorplan contained here, measurement of doors, undows, norms, and any other items are approximate and not neepositable; to sheen for any error, ormission or mis-statement. This plan is for illustrative purposes only and should be used as such by any prospective purchaser. The safe to floor illustrative purposes only and should be used as such by any prospective purchaser. The safe to floor illustrative purposes only and should be used as such by any prospective purchaser. The safe to floor illustrative purposes only and should be used to safe the safe to floor in the safe to the safe to floor in the safe to the safe