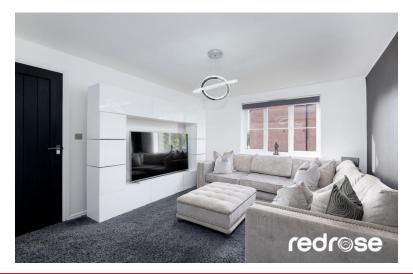

### LOUNGE

14' 1" x 11' 7" (4.29m x 3.53m) Double glazed window to front, ceiling light point, radiator and opening to the dining space. The wall between the lounge and kitchen/diner has been removed to create an open plan living space. Door to hallway still remains.

### KITCHEN/DINER

24' 5" x 10' 10" (7.44m x 3.3m) Stunning, upgraded family kitchen with a range of wall and base units in contemporary grey gloss with contrasting worktops. single oven, 4 ring induction hob and extractor fan over, integrated fridge/freezer. White porcelain tiled flooring throughout. Fabulous central island with deep drawers and breakfast bar. Patio doors to rear garden and double glazed window to rear, contemporary radiator and door to hallway.