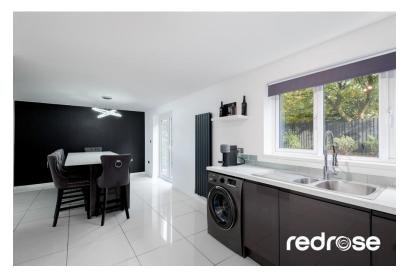

### KITCHEN/DINER

24' 5" x 10' 10" (7.44m x 3.3m) Stunning, upgraded family kitchen with a range of wall and base units in contemporary grey gloss with contrasting worktops. single oven, 4 ring induction hob and extractor fan over, integrated fridge/freezer. White porcelain tiled flooring throughout. Fabulous central island with deep drawers and breakfast bar. Patio doors to rear garden and double glazed window to rear, contemporary radiator and door to hallway.