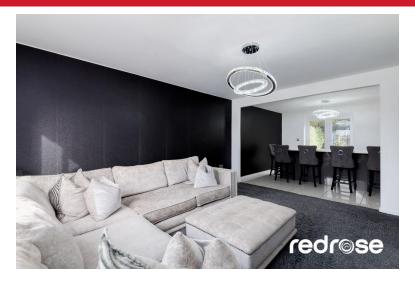

### LOUNGE

14' 1" x 11' 7" (4.29m x 3.53m) Double glazed window to front, ceiling light point, radiator and opening to the dining space. The wall between the lounge and kitchen/diner has been removed to create an open plan living space. Door to hallway still remains.

### KITCHEN/DINER

24' 5" x 10' 10" (7.44m x 3.3m) Stunning, upgraded family kitchen with a range of wall and base units in contemporary grey gloss with contrasting worktops. single oven, 4 ring induction hob and extractor fan over, integrated fridge/freezer. White porcelain tiled flooring throughout. Fabulous central island with deep drawers and breakfast bar. Patio doors to rear garden and double glazed window to rear, contemporary radiator and door to hallway.