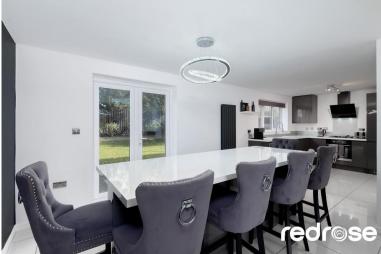

### KITCHEN/DINER

24' 5" x 10' 10" (7.44m x 3.3m) Stunning, upgraded family kitchen with a range of wall and base units in contemporary grey gloss with contrasting worktops. single oven, 4 ring induction hob and extractor fan over, integrated fridge/freezer. White porcelain tiled flooring throughout. Fabulous central island with deep drawers and breakfast bar. Patio doors to rear garden and double glazed window to rear, contemporary radiator and door to hallway.