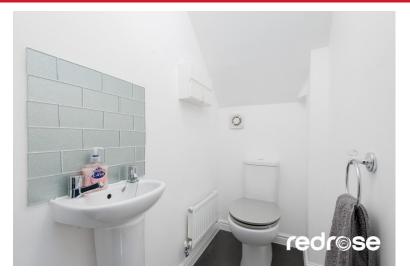

### FAMILY BATHROOM

Three piece bathroom suite with bath and shower over with glass screen, low level WC and wash hand basin. Vinyl flooring, radiator and double glazed window to rear.

Ceiling light point and door to hallway.