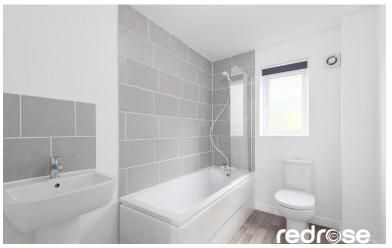

### FAMILY BATHROOM

Three piece bathroom suite with bath and shower over with glass screen, low level WC and wash hand basin. Vinyl flooring, radiator and double glazed window to rear.

Ceiling light point and door to hallway.