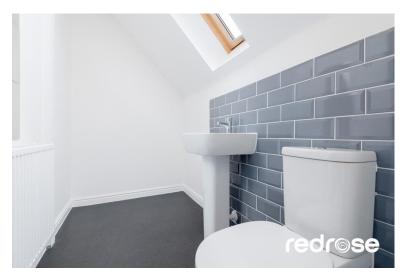

### FAMILY BATHROOM

Three piece bathroom suite with bath and shower over with glass screen, low level WC and wash hand basin. Vinyl flooring, radiator and double glazed window to rear.

Ceiling light point and door to hallway.