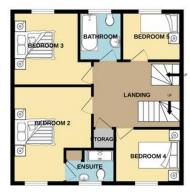

### **BEDROOM TWO**

12' 9" x 12' 7" (3.89m x 3.84m) Double glazed window to front, ceiling light point, radiator and door to en suite.

### **EN SUITE**

Low level WC, wash hand basin and step in shower cubicle. Double glazed window to front, radiator and ceiling light point

### **BEDROOM THREE**

12' 7" x 12' 1" (3.84m x 3.68m) Double glazed window overlooking rear garden, radiator and ceiling light point.

### BEDROOM FOUR

9' 6" x 8' 7" (2.9m x 2.62m) Double glazed window overlooking rear garden, radiator and ceiling light point.

### **BEDROOM FIVE**

8' 9" x 8' 7" (2.67m x 2.62m) Double glazed window to front, radiator and ceiling light point.

### FAMILY BATHROOM

Three piece bathroom suite with bath and shower over with glass screen, low level WC and wash hand basin. Vinyl flooring, radiator and double glazed window to rear.

Ceiling light point and door to hallway.