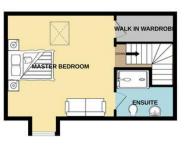

### MASTER SUITE

17' 1"  $\times$  15' 7" (5.21 m  $\times$  4.75 m) Fabulous master suite occupying the whole top floor with walk in wardrobe and en suite. This really is an amazing space with dormer window to front and further velux to front and rear, flooding in the light.

### EN SUITE

Large en suite with step in shower cubicle, low level WC and wash hand basin, velux window and radiator. Vinyl flooring.