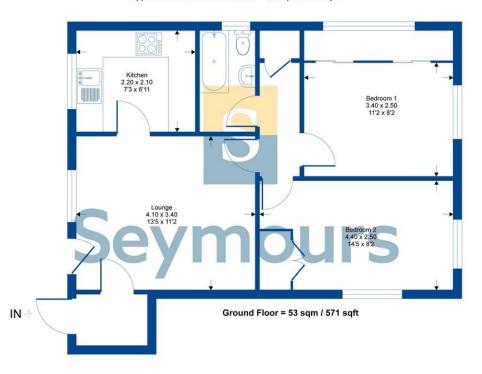

ive countryside close by
- Excellent road links close by
- Lots of Storage Space



\*NO ONW ARD CHAIN\* A beautifully presented and recently modernized ground floor apartment which has had a new kitchen and bathroom fitted as well as modern flooring. The property also benefits from two double bedrooms. There is easy access through to the communal gardens to the front as well as the parking area. It is particularly convenient for day to day living with local shops and amenities in Yeovil Road nearby and a more comprehensive range of a shops at The Meadows and at Camberley as well as beautiful open countryside nearby at Sandhurst memorial park and Snaprails park.

01276 534100 / james@seymours-blackwater.co.uk

## **Springmead Court**

Approximate Gross Internal Area = 53 sq m / 571 sq ft