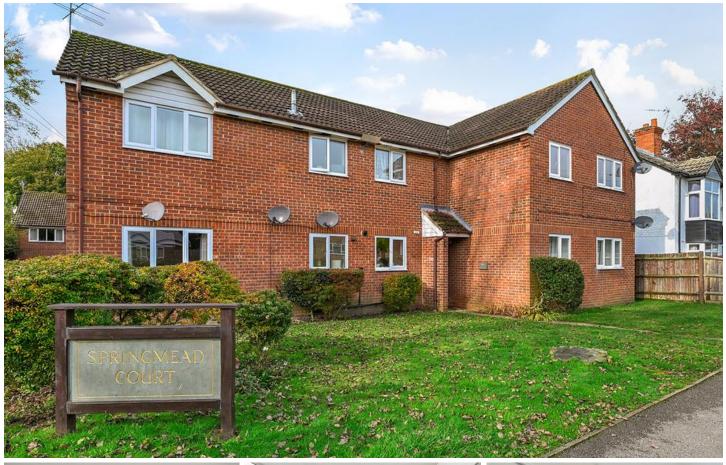

Cambridge Road Sandhurst, GU47 oSX £240,000

\*NO ONW ARD CHAIN\* A beautifully presented and recently modernized ground floor apartment which has had a new kitchen and bathroom fitted as well as modern flooring. The property also benefits from two double bedrooms. There is easy access through to the communal gardens to the front as well as the parking area. It is particularly convenient for day to day living with local shops and amenities in Yeovil Road nearby and a more comprehensive range of a shops at The Meadows and at Camberley as well as beautiful open countryside nearby at Sandhurst memorial park and Snaprails park.

## **Springmead Court**

Approximate Gross Internal Area = 53 sq m / 571 sq ft