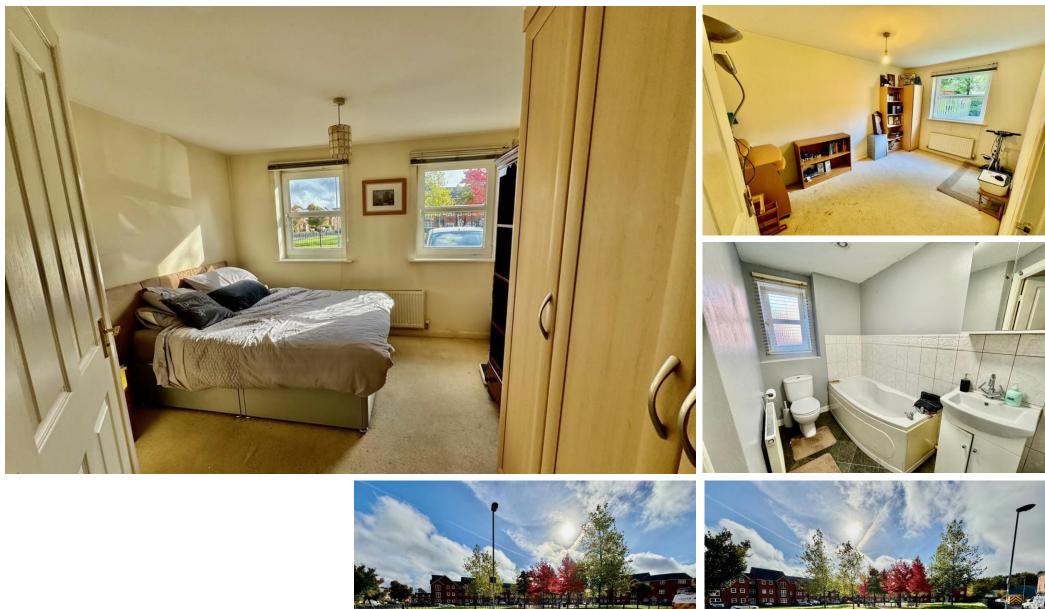

VESTIBULE HALLWAY Door onto:

**HALLWAY** Doors to storage, airing cupboard and main accommodation.

**MAIN BEDROOM** 10' 5" x 13' 1" (3.20m x 4.01m) Double glazed window, radiator and door onto:

**ENS UITE** Shower tray with cubicle and shower over, radiator, WC and handwash basin, tiling to splash prone areas.

**BEDROOM TWO** 8' 2" x 12' 7" (2.49m x 3.85m) Double glazed window and radiator.

**BATHROOM** Obscure double glazed window, radiator, panelled bath, low level flush WC, sink encased in vanity unit.

**KITCHEN** 8' 10" x 9' 3" (2.71m x 2.84m) Double glazed window, a range of wall & base units with work surface over, built in, hob, extractor and oven, tiling to plash back.

**LOUNGE** 14' 7" x 12' 6" (4.47m x 3.82m) Double glazed window, radiator & wall mounted electric fire.