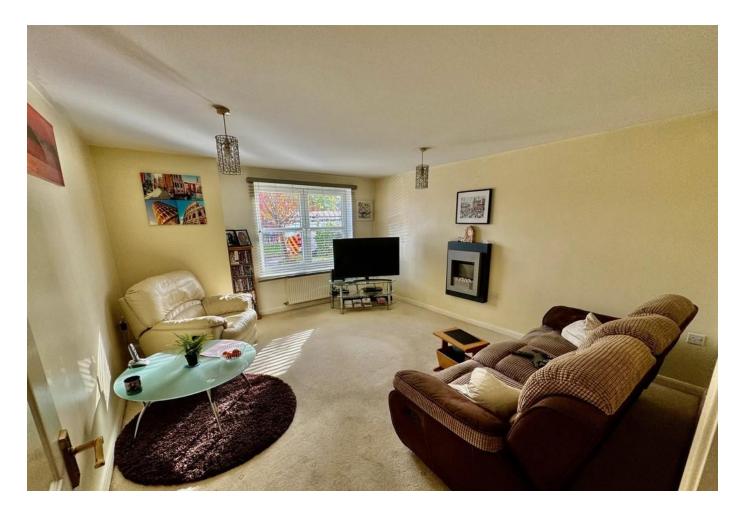

**LOUNGE** 14' 7" x 12' 6" (4.47m x 3.82m) Double glazed window, radiator & wall mounted electric fire.