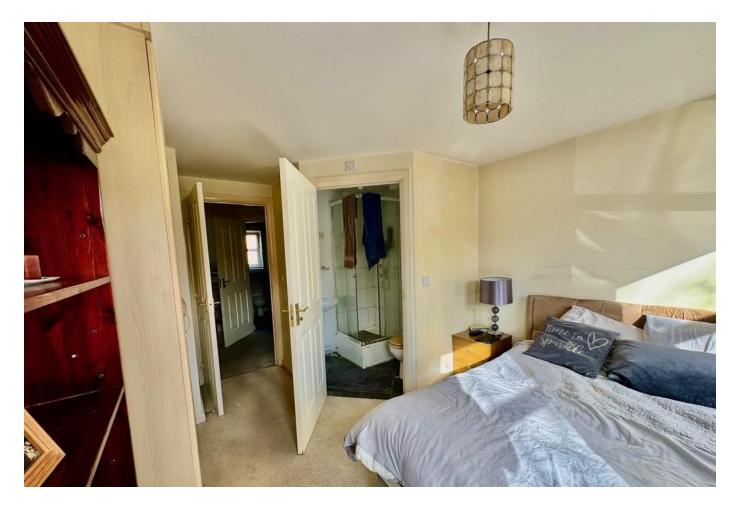

VESTIBULE HALLWAY Door onto:

**HALLWAY** Doors to storage, airing cupboard and main accommodation.

**MAIN BEDROOM** 10' 5" x 13' 1" (3.20m x 4.01m) Double glazed window, radiator and door onto:

**ENS UITE** Shower tray with cubicle and shower over, radiator, WC and handwash basin, tiling to splash prone areas.