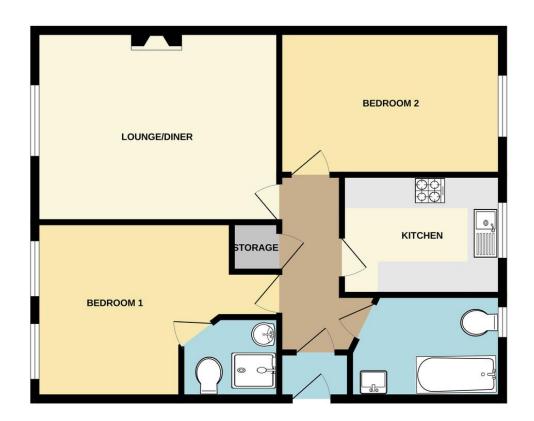

25 VINE LANE, ACOCKS GREEN, BIRMINGHAM, B27 6SY ASKING PRICE OF £155,000

**APPROA CH** The property is approached via, communal door leading to communal hallways and main entrance door, there is a security intercom to access the building.

VESTIBULE HALLWAY Door onto:

**HALLWAY** Doors to storage, airing cupboard and main accommodation.

**MAIN BEDROOM** 10' 5" x 13' 1" (3.20m x 4.01m) Double glazed window, radiator and door onto:

**ENS UITE** Shower tray with cubicle and shower over, radiator, WC and handwash basin, tiling to splash prone areas.

**BEDROOM TWO** 8' 2" x 12' 7" (2.49m x 3.85m) Double glazed window and radiator.

**BATHROOM** Obscure double glazed window, radiator, panelled bath, low level flush WC, sink encased in vanity unit.

**KITCHEN** 8' 10" x 9' 3" (2.71m x 2.84m) Double glazed window, a range of wall & base units with work surface over, built in, hob, extractor and oven, tiling to plash back.

**LOUNGE** 14' 7" x 12' 6" (4.47m x 3.82m) Double glazed window, radiator & wall mounted electric fire.