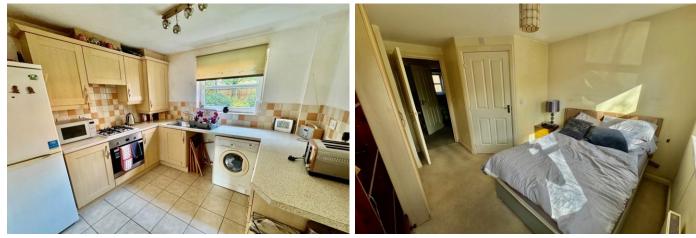

**BEDROOM TWO** 8' 2" x 12' 7" (2.49m x 3.85m) Double glazed window and radiator.

**BATHROOM** Obscure double glazed window, radiator, panelled bath, low level flush WC, sink encased in vanity unit.

**KITCHEN** 8' 10" x 9' 3" (2.71m x 2.84m) Double glazed window, a range of wall & base units with work surface over, built in, hob, extractor and oven, tiling to plash back.

VESTIBULE HALLWAY Door onto:

**HALLWAY** Doors to storage, airing cupboard and main accommodation.

**MAIN BEDROOM** 10' 5" x 13' 1" (3.20m x 4.01m) Double glazed window, radiator and door onto:

**ENS UITE** Shower tray with cubicle and shower over, radiator, WC and handwash basin, tiling to splash prone areas.