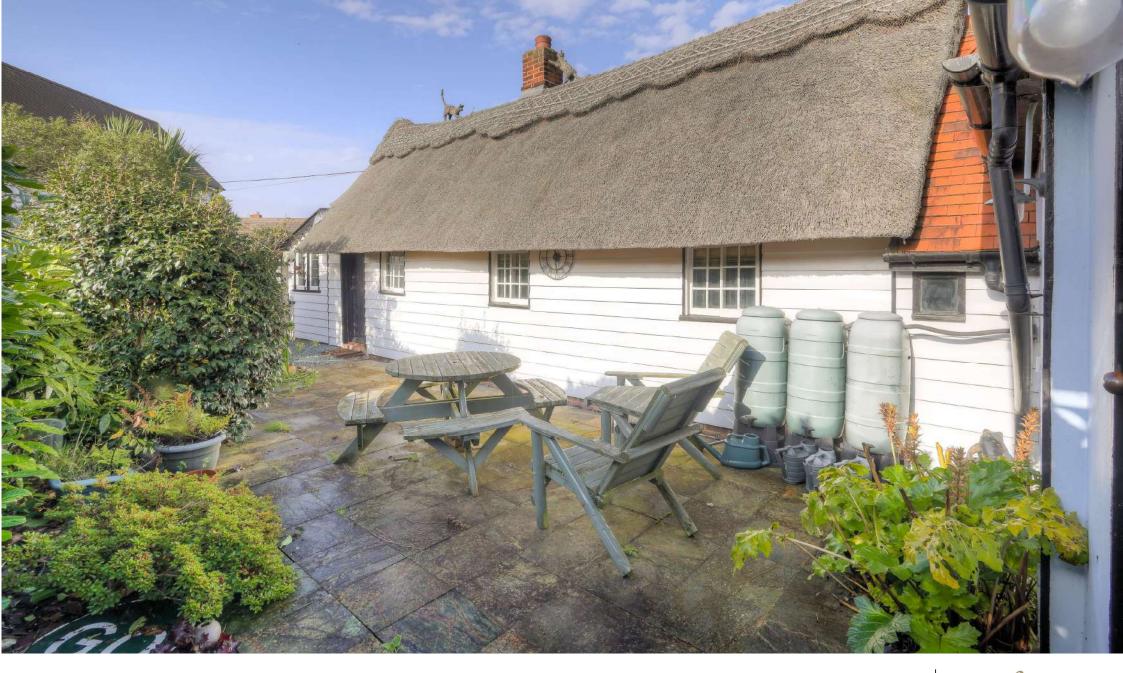

# **OUTSIDE**

The grounds provide an idyllic outdoor retreat, perfectly complementing the charm of the home. The expansive rear garden is a sunlit oasis, wrapping around the property with lush greenery and mature trees, offering both privacy and tranquility. This well-maintained garden is ideal for those who enjoy outdoor living, with plenty of space for al fresco dining, hosting family gatherings, or simply soaking up the peaceful surroundings.

A charming summer house adds extra appeal, creating a perfect spot for unwinding, reading, or enjoying a morning coffee while immersing yourself in nature. The garden is thoughtfully landscaped, offering a blend of lawn, flowerbeds, and shaded areas, ensuring a serene and picturesque setting year-round.