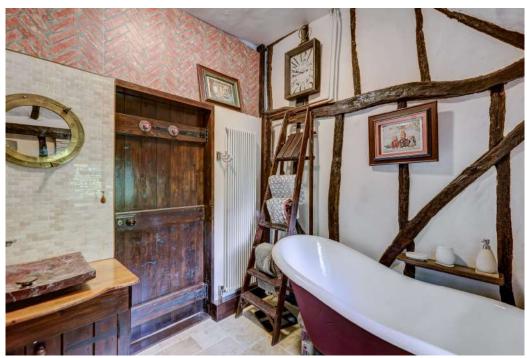

# STEP INSIDE

The ground floor offers a blend of practicality and charm, reflecting the home's inviting atmosphere. Upon entering, you are welcomed into a cozy reception hall, rich in character with exposed beams. From here, the floor plan reveals a thoughtfully designed layout that includes a spacious living room, ideal for relaxation or entertaining, and a well-appointed kitchen that retains a cottage-style charm while offering modern amenities.

Additionally, there is a dining area/breakfast room adjacent to the kitchen, providing an excellent space for family meals or gatherings. The ground floor also includes a bedroom/study and a separate dressing room which could also be used for additional storage.