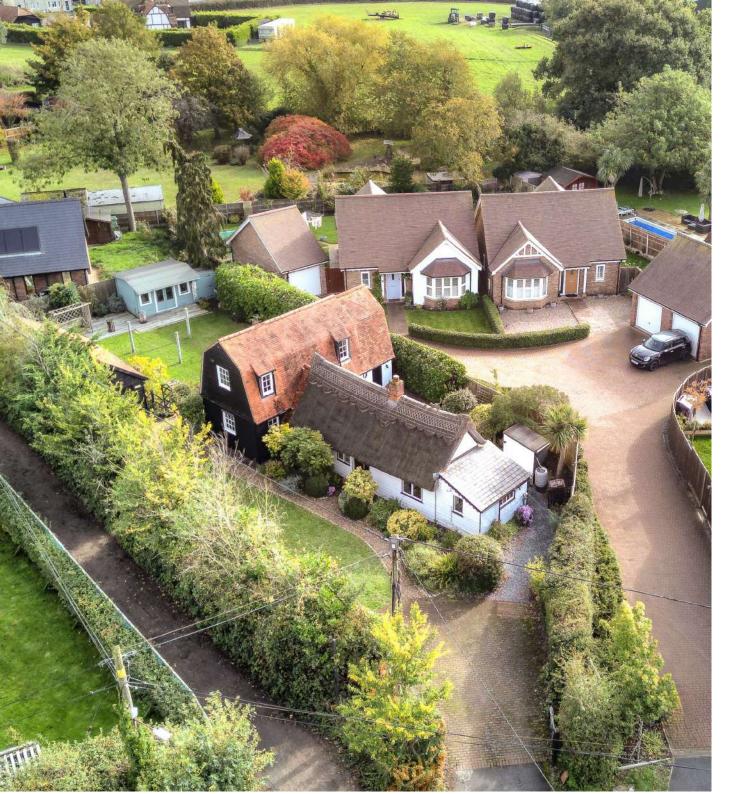

Surrey Lane | Tiptree | CO5 0BH

#### **OVERVIEW**

Welcome to a charming and character, filled three-bedroom detached home situated on the peaceful Surrey Lane in Tiptree, Essex. With its picturesque part-thatched roof and enchanting blend of period features and modern comforts, this cottage is a true gem.

Offering spacious interiors, tranquil outdoor spaces, and a prime village location, this property is the perfect retreat for those seeking a serene and elegant lifestyle.

The cottage is not a listed property, meaning it is not protected under historical or architectural preservation regulations. However, it underwent a significant update in 2018 when the roof was rethatched, ensuring it remains in excellent condition while maintaining its traditional charm.

# **OUTSIDE**

The grounds provide an idyllic outdoor retreat, perfectly complementing the charm of the home. The expansive rear garden is a sunlit oasis, wrapping around the property with lush greenery and mature trees, offering both privacy and tranquility. This well-maintained garden is ideal for those who enjoy outdoor living, with plenty of space for al fresco dining, hosting family gatherings, or simply soaking up the peaceful surroundings.

A charming summer house adds extra appeal, creating a perfect spot for unwinding, reading, or enjoying a morning coffee while immersing yourself in nature. The garden is thoughtfully landscaped, offering a blend of lawn, flowerbeds, and shaded areas, ensuring a serene and picturesque setting year-round.

In addition to the beautiful garden, the property offers ample parking and a garage/workshop which has the potential for an annex, providing practicality alongside its beauty.