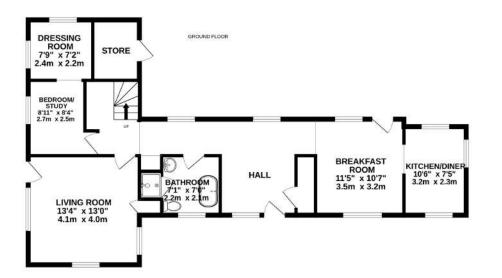

# STEP INSIDE

The ground floor offers a blend of practicality and charm, reflecting the home's inviting atmosphere. Upon entering, you are welcomed into a cozy reception hall, rich in character with exposed beams. From here, the floor plan reveals a thoughtfully designed layout that includes a spacious living room, ideal for relaxation or entertaining, and a well-appointed kitchen that retains a cottage-style charm while offering modern amenities.

Additionally, there is a dining area/breakfast room adjacent to the kitchen, providing an excellent space for family meals or gatherings. The ground floor also includes a bedroom/study and a separate dressing room which could also be used for additional storage.