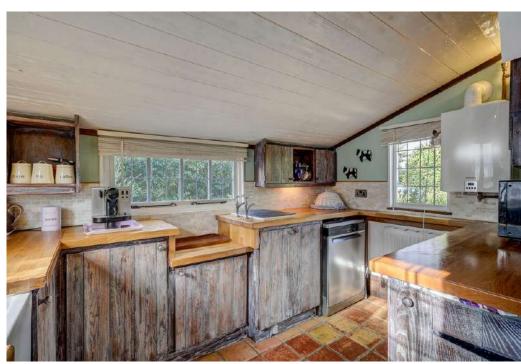

# STEP INSIDE

The ground floor offers a blend of practicality and charm, reflecting the home's inviting atmosphere. Upon entering, you are welcomed into a cozy reception hall, rich in character with exposed beams. From here, the floor plan reveals a thoughtfully designed layout that includes a spacious living room, ideal for relaxation or entertaining, and a well-appointed kitchen that retains a cottage-style charm while offering modern amenities.

Additionally, there is a dining area/breakfast room adjacent to the kitchen, providing an excellent space for family meals or gatherings. The ground floor also includes a bedroom/study and a separate dressing room which could also be used for additional storage.