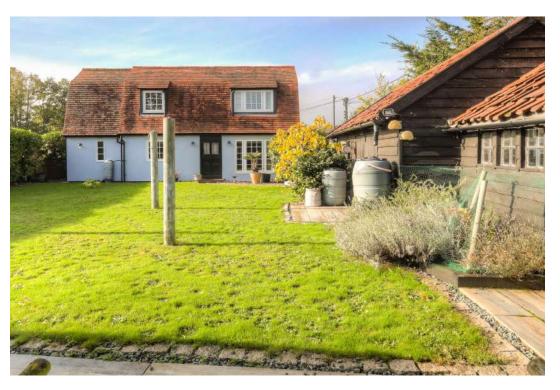

# **OUTSIDE**

The grounds provide an idyllic outdoor retreat, perfectly complementing the charm of the home. The expansive rear garden is a sunlit oasis, wrapping around the property with lush greenery and mature trees, offering both privacy and tranquility. This well-maintained garden is ideal for those who enjoy outdoor living, with plenty of space for al fresco dining, hosting family gatherings, or simply soaking up the peaceful surroundings.

A charming summer house adds extra appeal, creating a perfect spot for unwinding, reading, or enjoying a morning coffee while immersing yourself in nature. The garden is thoughtfully landscaped, offering a blend of lawn, flowerbeds, and shaded areas, ensuring a serene and picturesque setting year-round.

In addition to the beautiful garden, the property offers ample parking and a garage/workshop which has the potential for an annex, providing practicality alongside its beauty.