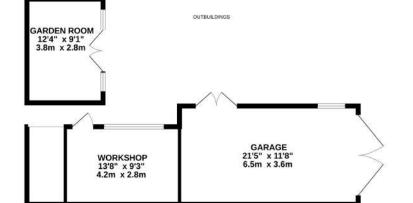

In addition to the beautiful garden, the property offers ample parking and a garage/workshop which has the potential for an annex, providing practicality alongside its beauty.