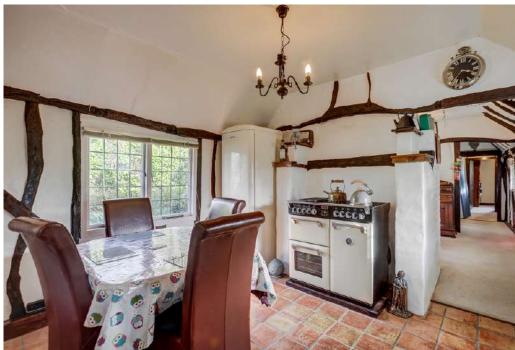

# STEP INSIDE

The ground floor offers a blend of practicality and charm, reflecting the home's inviting atmosphere. Upon entering, you are welcomed into a cozy reception hall, rich in character with exposed beams. From here, the floor plan reveals a thoughtfully designed layout that includes a spacious living room, ideal for relaxation or entertaining, and a well-appointed kitchen that retains a cottage-style charm while offering modern amenities.

Additionally, there is a dining area/breakfast room adjacent to the kitchen, providing an excellent space for family meals or gatherings. The ground floor also includes a bedroom/study and a separate dressing room which could also be used for additional storage.