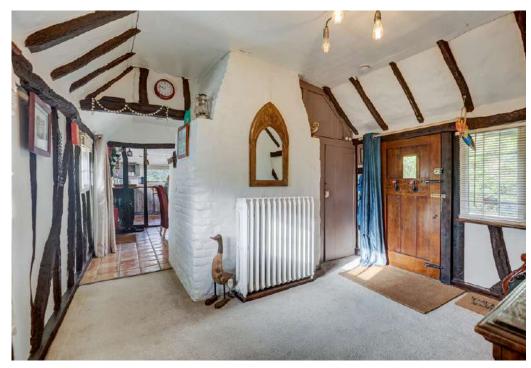

# STEP INSIDE

The ground floor offers a blend of practicality and charm, reflecting the home's inviting atmosphere. Upon entering, you are welcomed into a cozy reception hall, rich in character with exposed beams. From here, the floor plan reveals a thoughtfully designed layout that includes a spacious living room, ideal for relaxation or entertaining, and a well-appointed kitchen that retains a cottage-style charm while offering modern amenities.