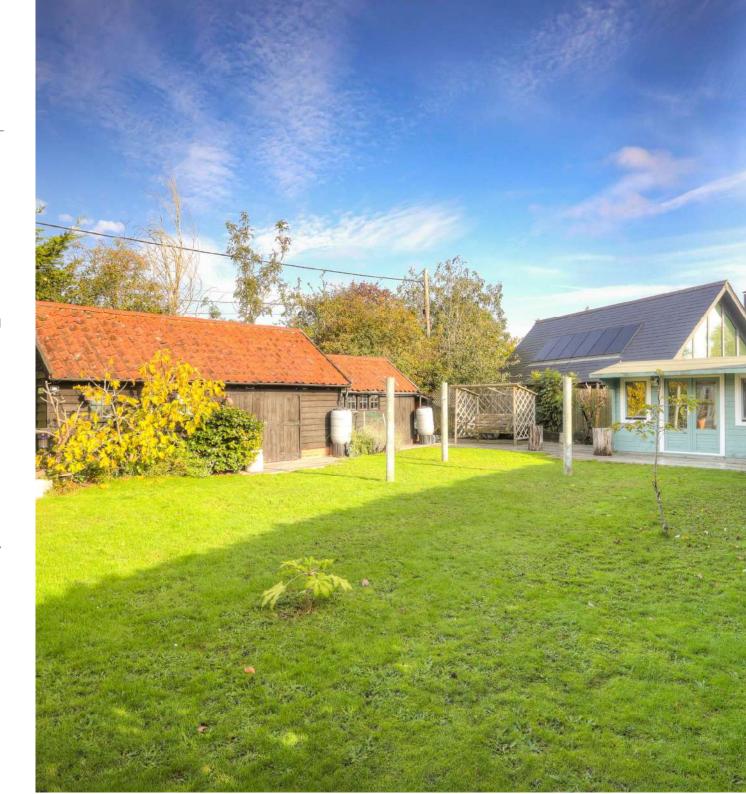

# **OUTSIDE**

The grounds provide an idyllic outdoor retreat, perfectly complementing the charm of the home. The expansive rear garden is a sunlit oasis, wrapping around the property with lush greenery and mature trees, offering both privacy and tranquility. This well-maintained garden is ideal for those who enjoy outdoor living, with plenty of space for al fresco dining, hosting family gatherings, or simply soaking up the peaceful surroundings.

A charming summer house adds extra appeal, creating a perfect spot for unwinding, reading, or enjoying a morning coffee while immersing yourself in nature. The garden is thoughtfully landscaped, offering a blend of lawn, flowerbeds, and shaded areas, ensuring a serene and picturesque setting year-round.

In addition to the beautiful garden, the property offers ample parking and a garage/workshop which has the potential for an annex, providing practicality alongside its beauty.