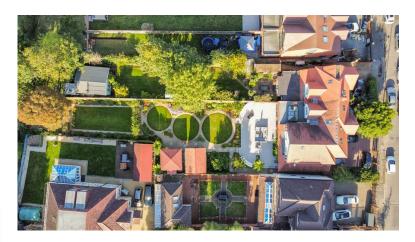

## TENTELOW LANE, SOUTHALL, UB2 4LP OFFERS IN REGION OF £2,200,000

Hiltons brings to the market the rare opportunity to acquire this substantial property located on the ever popular Tentelow Lane, probably the biggest plot on the road with approximate plot size of quarter acre. This is a exquisite modern family home occupying an enviable position on the one of premier residential addresses.

First floor features a master suite, 3 ensuite bedrooms; second floor has a 440 sq ft suite.

Rear garden with terrace, lawn, sitting area, and canal views, perfect for outdoor entertaining.

GROUND FLOOR 1844 sq.ft. (171.3 sq.m.) approx. 1ST FLOOR 1286 sq.ft. (119.5 sq.m.) approx.