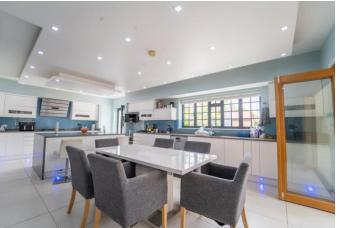

Fully reconfigured in 2015 using high quality products for modern day living, the property oozes elegance, offering well-balanced living and sleeping accommodation spanning over approximately 3600 sq ft. The ground floor is a triumph of design for contemporary family living; boasting an open plan kitchen, diner & reception whilst also offering separate reception room, games room and study for those times when one wants to escape the hustle and bustle of family life. Potentially this property can be configured as eight bedroom and five bathroom.

Modern family home on a quarter-acre plot on Tentelow Lane, reconfigured in 2015.

Approx. 3600 sq ft with open plan kitchen/dining/reception, games room, study, and separate receptio

Potential for 8 bedrooms and 5 bathrooms, including a grand staircase and large garage/gym.