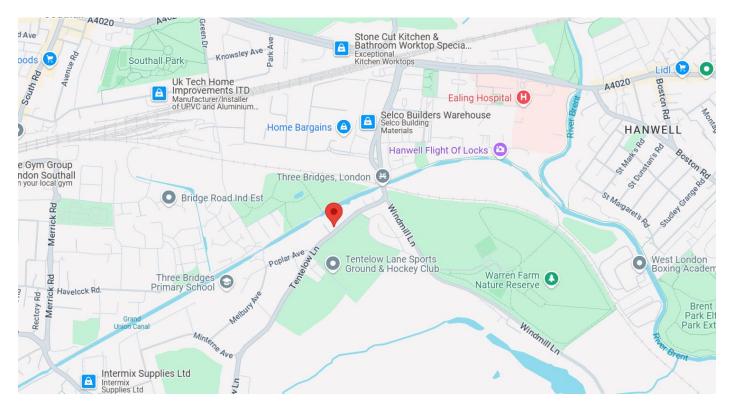

## TENTELOW LANE, SOUTHALL, UB2 4LP OFFERS IN REGION OF £2,200,000

Hiltons brings to the market the rare opportunity to acquire this substantial property located on the ever popular Tentelow Lane, probably the biggest plot on the road with approximate plot size of quarter acre. This is a exquisite modern family home occupying an enviable position on the one of premier residential addresses.