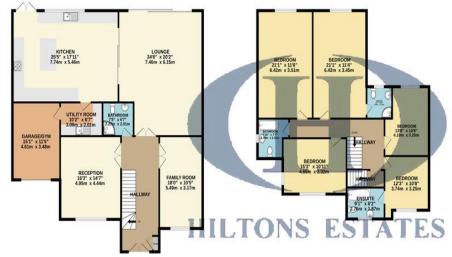

Modern family home on a quarter-acre plot on Tentelow Lane, reconfigured in 2015.

Approx. 3600 sq ft with open plan kitchen/dining/reception, games room, study, and separate receptio

Potential for 8 bedrooms and 5 bathrooms, including a grand staircase and large garage/gym.

First floor features a master suite, 3 ensuite bedrooms; second floor has a 440 sq ft suite.

Rear garden with terrace, lawn, sitting area, and canal views, perfect for outdoor entertaining.

GROUND FLOOR 1844 sq.ft. (171.3 sq.m.) approx. 1ST FLOOR 1286 sq.ft. (119.5 sq.m.) approx.

## TOTAL FLOOR AREA: 3571 sq.ft. (331.8 sq.m.) approx.

Whilst every attempt has been made to ensure the accuracy of the floorplan contained here, measurements wriss every attent; in societ insuce to restruct or each you've incopen contained in left, incastructure in door, individuol, norms and any other terms are approximate and no responsibility to taken for any error, omission or mis-statement. This plan is for illustrative purposes only and should be used as such by any prospective purchaser. The services, systems and appliances shown have not been tested and no guarantee as to their operability or efficiency; can be given.