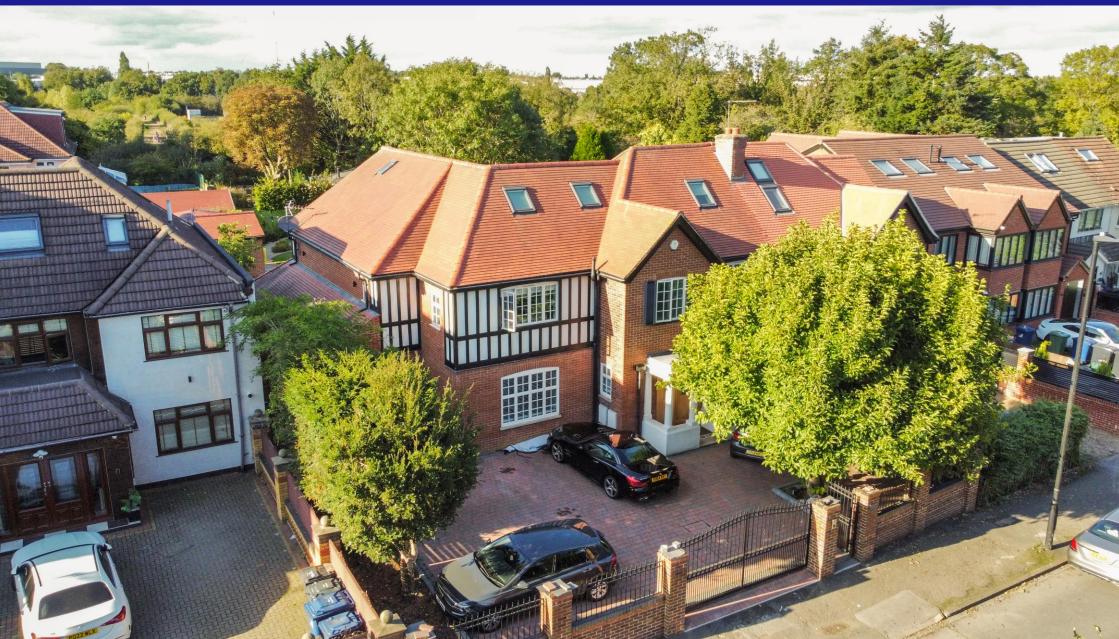

## TENTELOW LANE, SOUTHALL, UB2 4LP OFFERS IN REGION OF £2,200,000

Hiltons brings to the market the rare opportunity to acquire this substantial property located on the ever popular Tentelow Lane, probably the biggest plot on the road with approximate plot size of quarter acre. This is a exquisite modern family home occupying an enviable position on the one of premier residential addresses.

Fully reconfigured in 2015 using high quality products for modern day living, the property oozes elegance, offering well-balanced living and sleeping accommodation spanning over approximately 3600 sq ft. The ground floor is a triumph of design for contemporary family living; boasting an open plan kitchen, diner & reception whilst also offering separate reception room, games room and study for those times when one wants to escape the hustle and bustle of family life. Potentially this property can be configured as eight bedroom and five bathroom.

Modern family home on a quarter-acre plot on Tentelow Lane, reconfigured in 2015.

Approx. 3600 sq ft with open plan kitchen/dining/reception, games room, study, and separate receptio

Potential for 8 bedrooms and 5 bathrooms, including a grand staircase and large garage/gym.