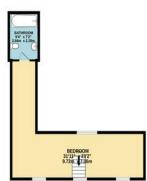

First floor features a master suite, 3 ensuite bedrooms; second floor has a 440 sq ft suite.

Rear garden with terrace, lawn, sitting area, and canal views, perfect for outdoor entertaining.

GROUND FLOOR 1844 sq.ft. (171.3 sq.m.) approx. 1ST FLOOR 1286 sq.ft. (119.5 sq.m.) approx.

2ND FLOOR 441 sq.ft. (41.0 sq.m.) approx.