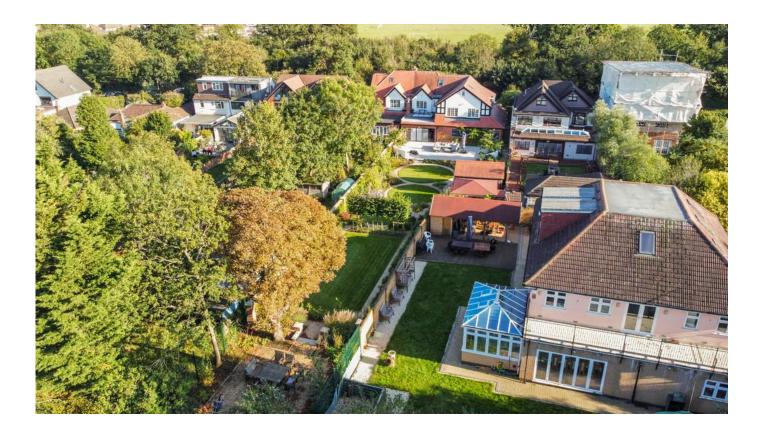

First floor features a master suite, 3 ensuite bedrooms; second floor has a 440 sq ft suite.

Rear garden with terrace, lawn, sitting area, and canal views, perfect for outdoor entertaining.

GROUND FLOOR 1844 sq.ft. (171.3 sq.m.) approx. 1ST FLOOR 1286 sq.ft. (119.5 sq.m.) approx.