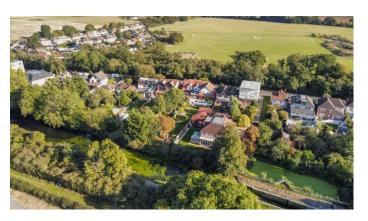

First floor features a master suite, 3 ensuite bedrooms; second floor has a 440 sq ft suite.

Rear garden with terrace, lawn, sitting area, and canal views, perfect for outdoor entertaining.

GROUND FLOOR 1844 sq.ft. (171.3 sq.m.) approx. 1ST FLOOR 1286 sq.ft. (119.5 sq.m.) approx.