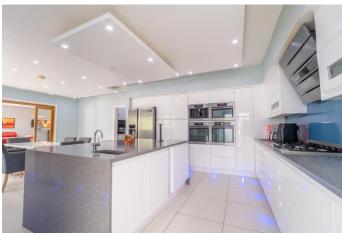

Fully reconfigured in 2015 using high quality products for modern day living, the property oozes elegance, offering well-balanced living and sleeping accommodation spanning over approximately 3600 sq ft. The ground floor is a triumph of design for contemporary family living; boasting an open plan kitchen, diner & reception whilst also offering separate reception room, games room and study for those times when one wants to escape the hustle and bustle of family life. Potentially this property can be configured as eight bedroom and five bathroom.

Modern family home on a quarter-acre plot on Tentelow Lane, reconfigured in 2015.

Approx. 3600 sq ft with open plan kitchen/dining/reception, games room, study, and separate receptio

Potential for 8 bedrooms and 5 bathrooms, including a grand staircase and large garage/gym.