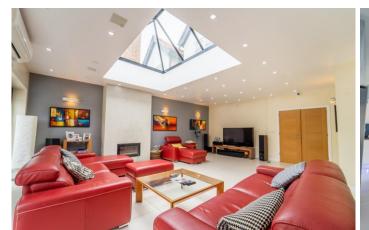

Fully reconfigured in 2015 using high quality products for modern day living, the property oozes elegance, offering well-balanced living and sleeping accommodation spanning over approximately 3600 sq ft. The ground floor is a triumph of design for contemporary family living; boasting an open plan kitchen, diner & reception whilst also offering separate reception room, games room and study for those times when one wants to escape the hustle and bustle of family life. Potentially this property can be configured as eight bedroom and five bathroom.

Modern family home on a quarter-acre plot on Tentelow Lane, reconfigured in 2015.

Approx. 3600 sq ft with open plan kitchen/dining/reception, games room, study, and separate receptio

Potential for 8 bedrooms and 5 bathrooms, including a grand staircase and large garage/gym.