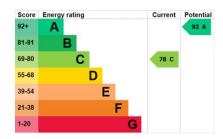

T FLOOR 364 sq.ft. (33.9 sq.m.) approx.



TOTAL FLOOR AREA: 608 sq.ft. (56.5 sq.m.) approx

\*\*India et et y laterup in sober india et derinde de acceptor (in inclugiaro material et et), inscanding et et acceptor (indianos), comos and any other items are approximate and no responsibility is taken for any error, omission or mis-statement. This plan is for illustrative purposes only and should be used as such by any prospective purchaser. The services, systems and applicances shown have not been tested and no guarantee as to their operability of efficiency can be given.
As to their operability of efficiency can be given.
Made with Metropic 6/2024

## **Contact Details**

243 The Broadway

Southall

Middlesex

**UB1 1NF** 

www.hiltons-estates.com

Rajneev@hiltons-estates.com

02085741999



Agents Note: Whilst every care has been taken to prepare these sales particulars, they are for guidance purposes only. All measurements are approximate are for general guidance purposes only and whilst every care has been taken to ensure their accuracy, they should not be relied upon and potential buyers are advised to recheck the measurements