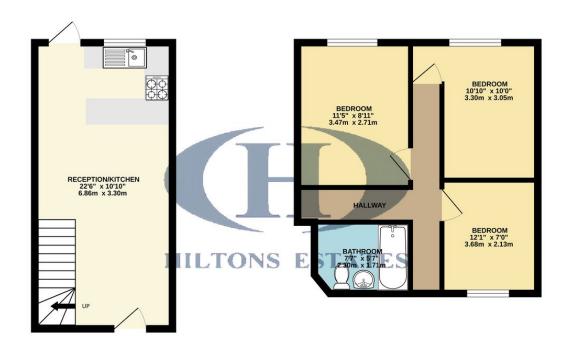

GROUND FLOOR 244 sq.ft. (22.6 sq.m.) approx.

1ST FLOOR 364 sq.ft. (33.9 sq.m.) approx.

TOTAL FLOOR AREA: 608 sq.ft. (56.5 sq.m.) approx

\*\*India et et y laterup in sober india et derinde de acceptor (in inclugiaro material et et), inscanding et et acceptor (indianos), comos and any other items are approximate and no responsibility is taken for any error, omission or mis-statement. This plan is for illustrative purposes only and should be used as such by any prospective purchaser. The services, systems and applicances shown have not been tested and no guarantee as to their operability of efficiency can be given.
As to their operability of efficiency can be given.
Made with Metropic 6/2024