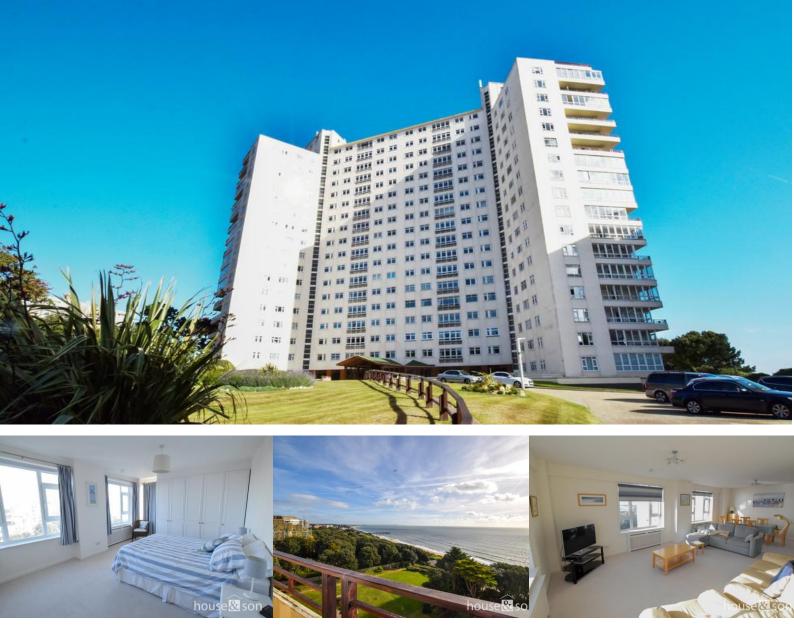

## Albany, Manor Road, Bournemouth,

BH1 3EN

2 Bedrooms

## **Description:**

EAST CLIFF – A PART FURNISHED two bedroom apartment situated on the 8<sup>th</sup> floor (LIFTS) of this prestigious CLIFF TOP building. TWO DOUBLE BEDROOMS, both with fitted wardrobes; large lounge/diner with ACCESS TO BALCONY WITH STUNNING SEA VIEWS; FITTED KITCHEN WITH INTEGRATED APPLIANCES; en-suite shower room to main bedroom; additional bathroom with shower facility. RENT INCLUDES SEASONAL HEATING, CONSTANT HOT WATER, and WATER & SEWERAGE RATES. Property also benefits from SECURE UNDERGROUND PARKING, 24 HOUR PORTERAGE SERVICE, and a communal garden. FULLY MANAGED.