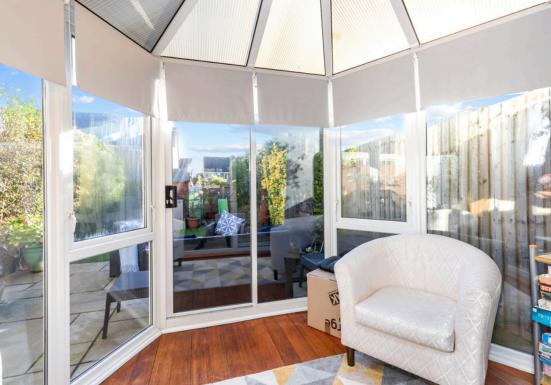

The well-designed layout has a spacious lounge area, perfect for relaxing and entertaining. The large windows flood the room with natural light, creating an airy and bright atmosphere.

To the rear of the house is a useful conservatory with double-glazed windows and a polycarbonate style roof. The adjoining kitchen is located to the rear of the house, and a door opens onto the sunny rear garden. Upstairs, you will find three generously sized bedrooms.