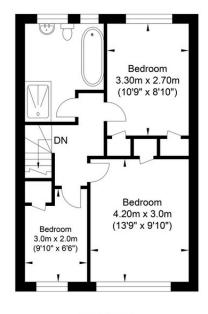

## St Giles Close, Shoreham-by-Sea

Ground Floor Approximate Floor Area 512.68 sq ft (47.63 sq m) First Floor Approximate Floor Area 458.97 sq ft (42.64 sq m)

Approximate Gross Internal Area = 90.27 sq m / 971.65 sq ft Illustration for identification purposes only, measurements are approximate, not to scale.

Tenure - Freehold Council Tax: C

Please note:
These details have been produced in good faith and are believed to be accurate based upon the information supplied but they are not intended to form part of a contract. All statements contained in these particulars as to this property are made without responsibility on the part of Oakley, the vendors or lessors and are NOT to be relied on as statements or representations of fact. Any intending purchasers must satisfy themselves by inspection or otherwise as to the correctness of each of the statements contained in these particulars. The vendors, Oakley and any person who work in their employment do not have any authority to make or give any representation or warranty. The floor plan is for illustrative purposes only and the accuracy cannot be relied upon or guaranteed and no responsibility is taken for an error, omission or mis-statement. The total floor area shown has been taken from the EPC.