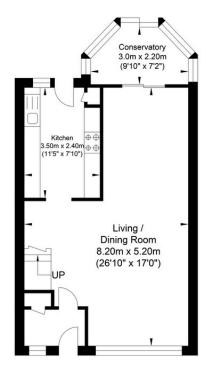

## St Giles Close, Shoreham-by-Sea

Ground Floor Approximate Floor Area 512.68 sq ft (47.63 sq m) First Floor Approximate Floor Area 458.97 sq ft (42.64 sq m)

Approximate Gross Internal Area = 90.27 sq m / 971.65 sq ft Illustration for identification purposes only, measurements are approximate, not to scale.