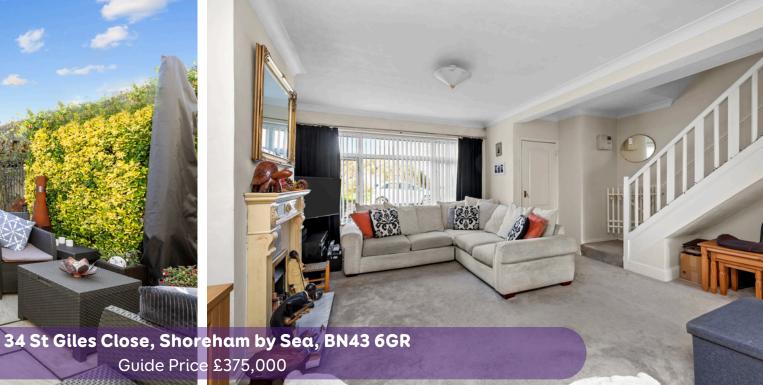

The well-designed layout has a spacious lounge area, perfect for relaxing and entertaining. The large windows flood the room with natural light, creating an airy and bright atmosphere.

To the rear of the house is a useful conservatory with double-glazed windows and a polycarbonate style roof. The adjoining kitchen is located to the rear of the house, and a door opens onto the sunny rear garden. Upstairs, you will find three generously sized bedrooms.

## 34 St Giles Close, Shoreham by Sea, BN43 6GR