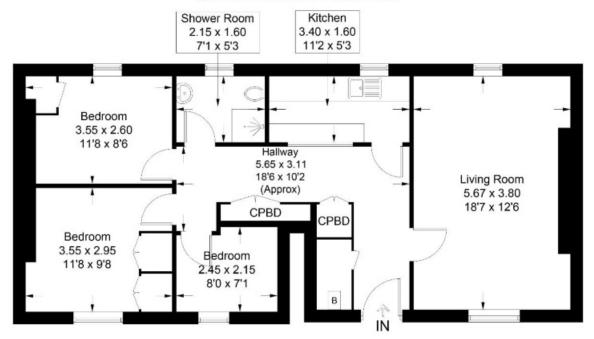

### 164 Scott Street, Galashiels, TD1 1DX

Approximate Gross Internal Area = 73.0 sq m / 786 sq ft

Illustration for identification purposes only, measurements are approximate, not to scale. Fourlabs.co @ (ID1138838)