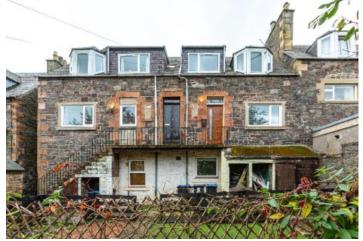

# 164 Scott Street, Galashiels, TD1 1DX

Guide Price £117,500

164 Scott Street is a spacious first floor flat which is located in a popular area of Galashiels, handy for most amenities and within comfortable reach of the town centre. The property is presented in very good order throughout, providing an easily managed home which is ready to move into; perfect for those searching for a starter property. The rooms are all well proportioned and the property comes with plenty of storage space. Outside, there is an area of private garden to the rear whilst plenty of parking is available on street.

# 164 Scott Street, Galashiels, TD1 1DX

Guide Price £117,500

Accommodation: Entrance Hall Lounge Kitchen Three Bedrooms Shower Room

Gas Central Heating Double Glazing

Private garden to the rear On street parking