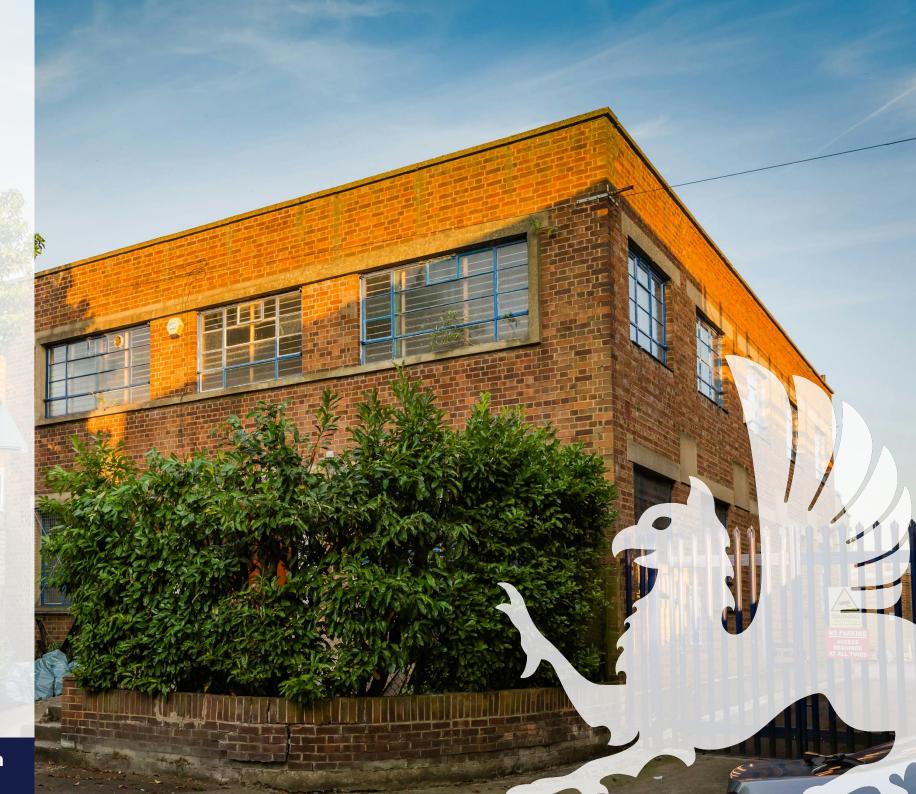

## FOR SALE

Paola House, 2 Talbot Road, Forest Gate, London, E7 ODX

6,683 sq ft

Freehold light industrial building within Forest Gate E7 equating to 6,883 square feet with planning consent.

# **Description**

The building is arranged over basement to first floors and benefits from a front and side yard suitable for storage, loading and/or parking. Historically the premises has been used for storage and part office, but it has been stripped to shell and core and is currently vacant, therefore ready for an immediate fit out.

#### Location

The immediate area consists of predominantly residential properties despite there being some industrial units to the west of the site the other side of the railway line. Forest Gate (E7) is a vibrant and up-and-coming area with an increasing number of independent cafés, restaurants, and shops popping up along the high street.