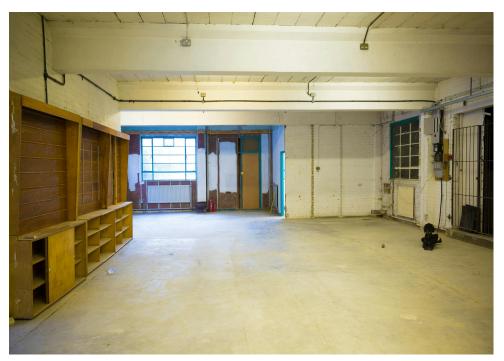

# **Description**

The building is arranged over basement to first floors and benefits from a front and side yard suitable for storage, loading and/or parking. Historically the premises has been used for storage and part office, but it has been stripped to shell and core and is currently vacant, therefore ready for an immediate fit out.