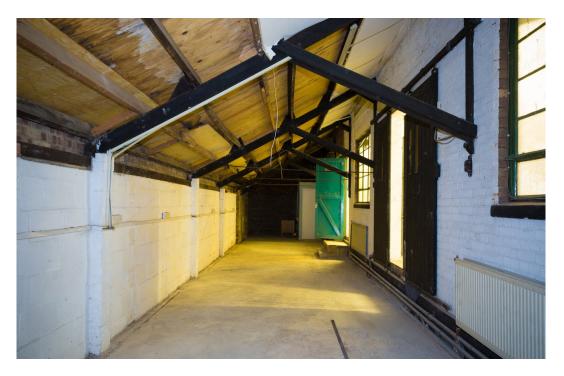

# **Description**

The building is arranged over basement to first floors and benefits from a front and side yard suitable for storage, loading and/or parking. Historically the premises has been used for storage and part office, but it has been stripped to shell and core and is currently vacant, therefore ready for an immediate fit out.