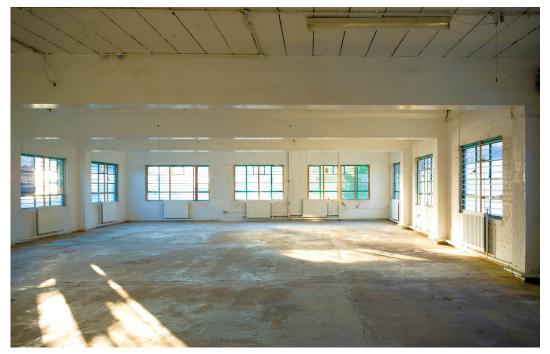

# **Description**

The building is arranged over basement to first floors and benefits from a front and side yard suitable for storage, loading and/or parking. Historically the premises has been used for storage and part office, but it has been stripped to shell and core and is currently vacant, therefore ready for an immediate fit out.