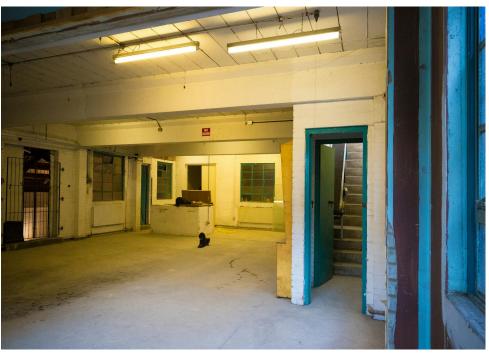

# **Description**

The building is arranged over basement to first floors and benefits from a front and side yard suitable for storage, loading and/or parking. Historically the premises has been used for storage and part office, but it has been stripped to shell and core and is currently vacant, therefore ready for an immediate fit out.