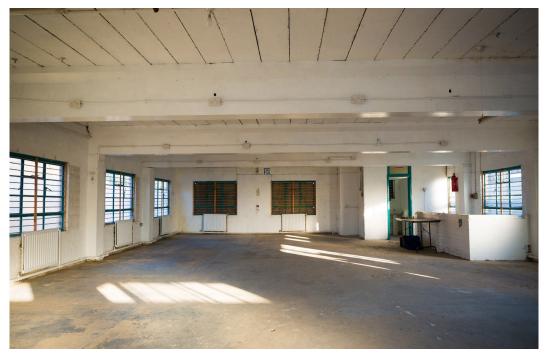

# **Description**

The building is arranged over basement to first floors and benefits from a front and side yard suitable for storage, loading and/or parking. Historically the premises has been used for storage and part office, but it has been stripped to shell and core and is currently vacant, therefore ready for an immediate fit out.