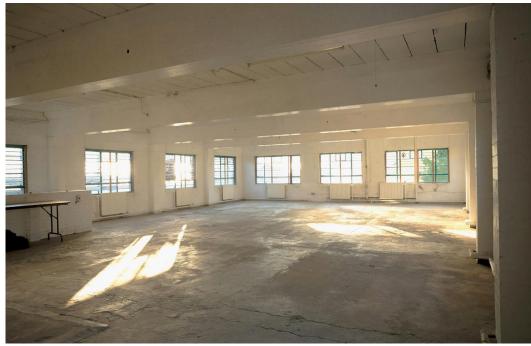

# **Description**

The building is arranged over basement to first floors and benefits from a front and side yard suitable for storage, loading and/or parking. Historically the premises has been used for storage and part office, but it has been stripped to shell and core and is currently vacant, therefore ready for an immediate fit out.