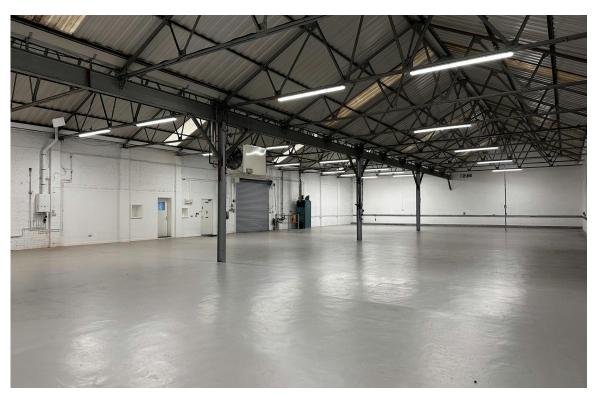

The subject unit has been recently refurbished and provides a modern steel truss unit with office accommodation to the front and dedicated car parking.

The unit benefit's from a new insulated roof incorporating translucent roof lights, LED lighting and two roller shutters, affording excellent loading.