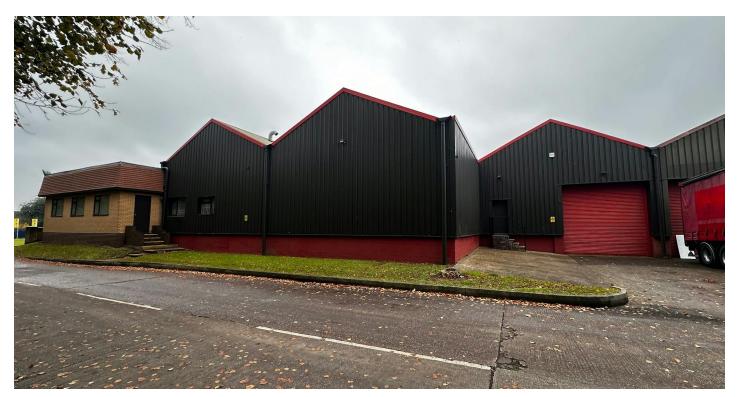

# **DESCRIPTION**

Ace Business Park is an established and well known business park providing a mix of accommodation, including warehouse / production space and independent office buildings.

The park benefits from prominent frontage to Mackadown Lane has recently been improved with new signage and landscaping.

The subject unit has been recently refurbished and provides a modern steel truss unit with office accommodation to the front and dedicated car parking.

The unit benefit's from a new insulated roof incorporating translucent roof lights, LED lighting and two roller shutters, affording excellent loading.