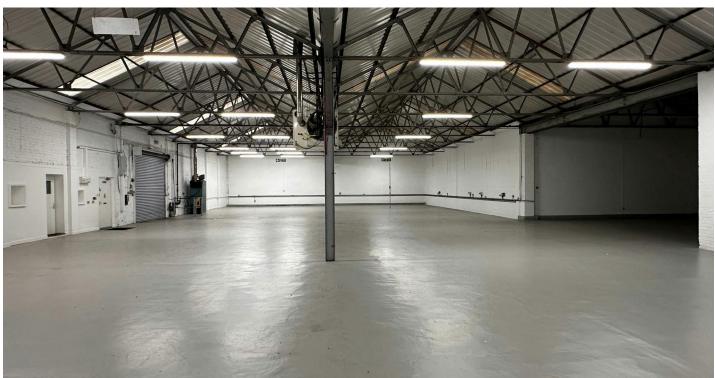

The subject unit has been recently refurbished and provides a modern steel truss unit with office accommodation to the front and dedicated car parking.

The unit benefit's from a new insulated roof incorporating translucent roof lights, LED lighting and two roller shutters, affording excellent loading.