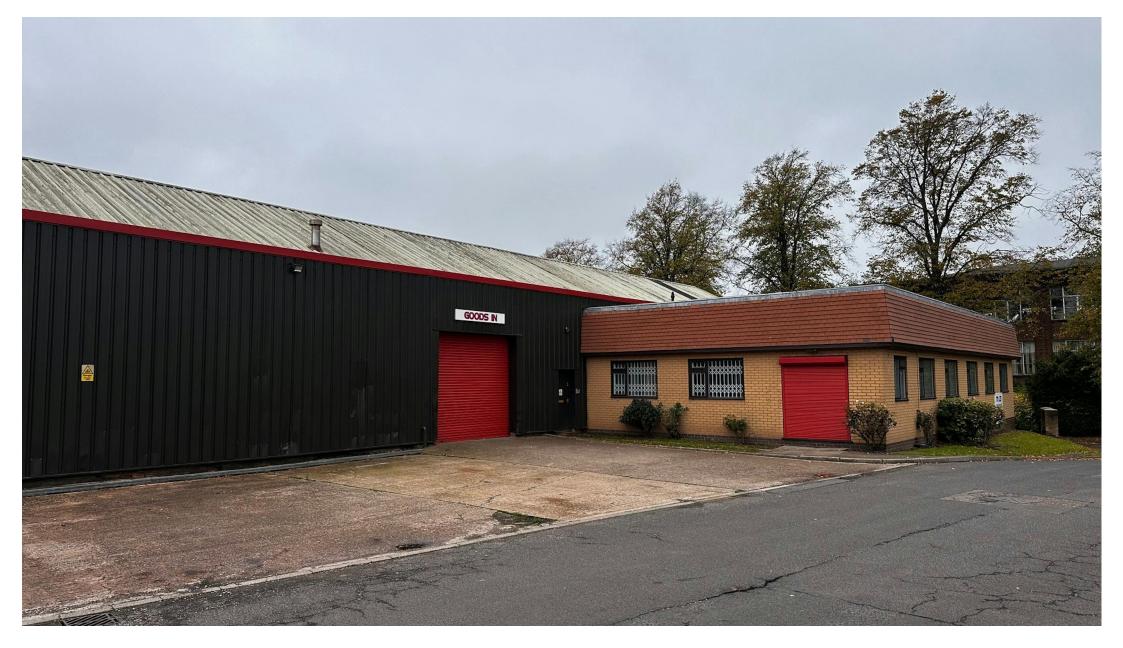

# **DESCRIPTION**

Ace Business Park is an established and well known business park providing a mix of accommodation, including warehouse / production space and independent office buildings.

The park benefits from prominent frontage to Mackadown Lane has recently been improved with new signage and landscaping.

The subject unit has been recently refurbished and provides a modern steel truss unit with office accommodation to the front and dedicated car parking.

The unit benefit's from a new insulated roof incorporating translucent roof lights, LED lighting and two roller shutters, affording excellent loading.