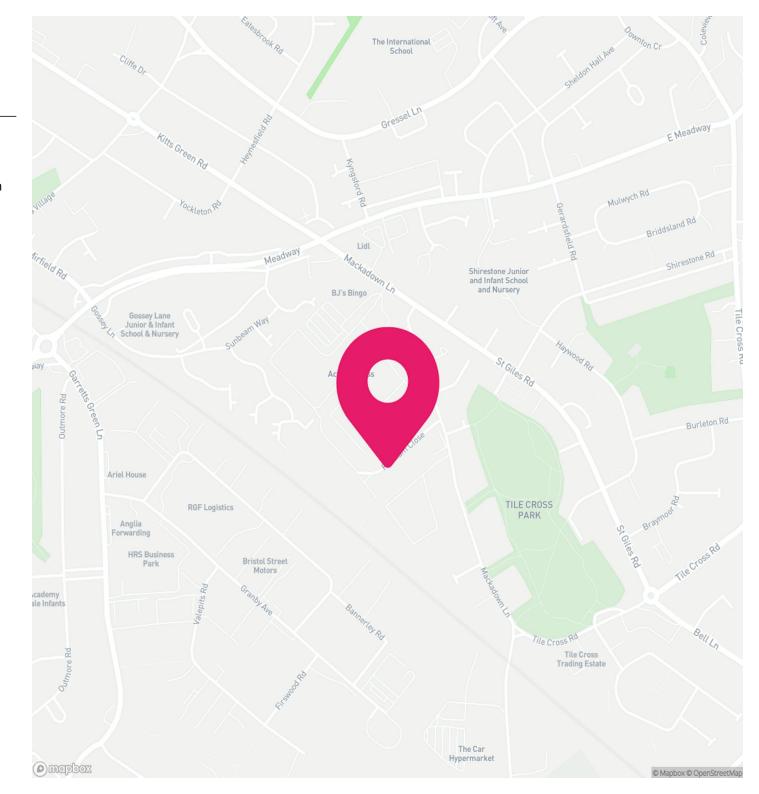

# LOCATION

Ace Business Park is a secure industrial estate situated on Mackadown Lane, Kitts Green, Birmingham. Access to the site is either via Bordesley Green Rd (A4128) to the North or via the Coventry Rd (A45) to the South.

Junction 6 of the M42 and junction 4 of the M6 are both within easy reach. The park is strategically situated between the Land Rover Solihull and Jaguar Land Rover Castle Bromwich plants.