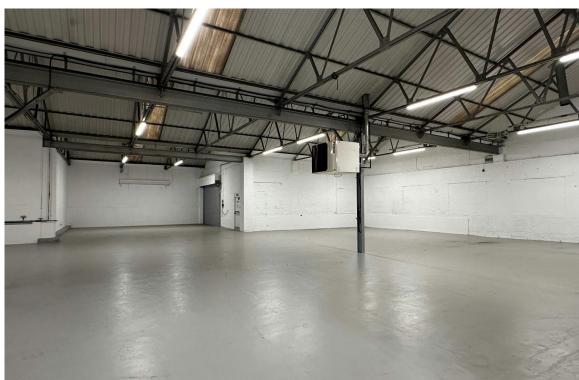

The subject unit has been recently refurbished and provides a modern steel truss unit with office accommodation to the front and dedicated car parking.

The unit benefit's from a new insulated roof incorporating translucent roof lights, LED lighting and two roller shutters, affording excellent loading.