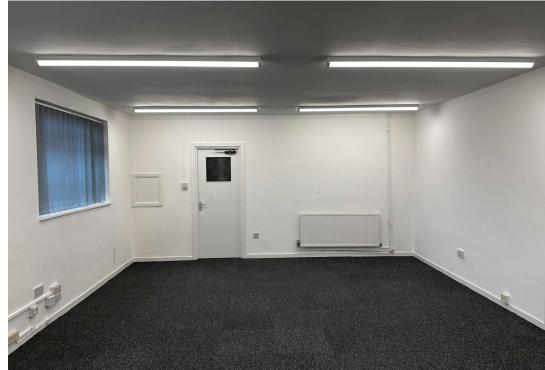

The subject unit has been recently refurbished and provides a modern steel truss unit with office accommodation to the front and dedicated car parking.

The unit benefit's from a new insulated roof incorporating translucent roof lights, LED lighting and two roller shutters, affording excellent loading.