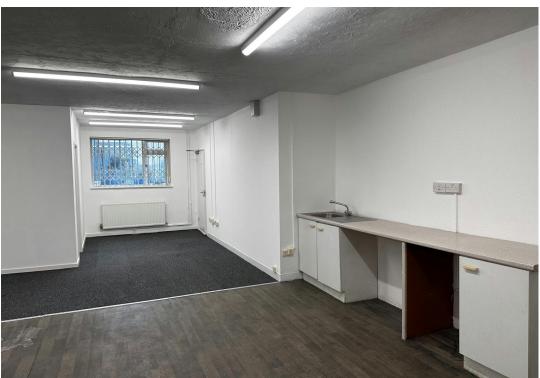

The subject unit has been recently refurbished and provides a modern steel truss unit with office accommodation to the front and dedicated car parking.

The unit benefit's from a new insulated roof incorporating translucent roof lights, LED lighting and two roller shutters, affording excellent loading.