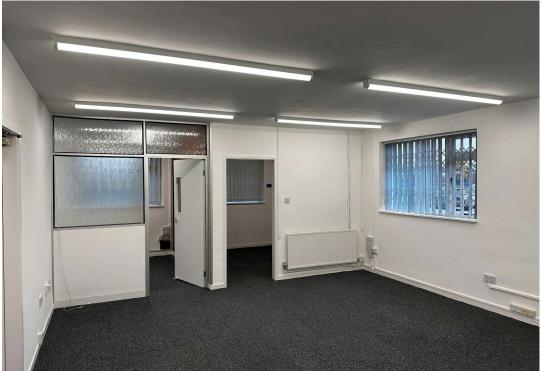

The subject unit has been recently refurbished and provides a modern steel truss unit with office accommodation to the front and dedicated car parking.

The unit benefit's from a new insulated roof incorporating translucent roof lights, LED lighting and two roller shutters, affording excellent loading.