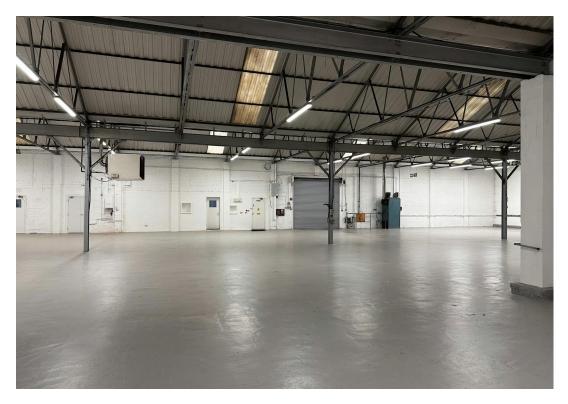

The subject unit has been recently refurbished and provides a modern steel truss unit with office accommodation to the front and dedicated car parking.

The unit benefit's from a new insulated roof incorporating translucent roof lights, LED lighting and two roller shutters, affording excellent loading.