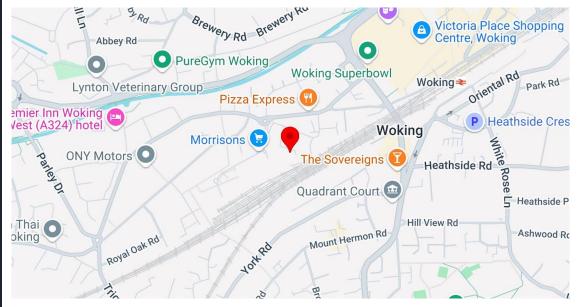

#### Location

The property is located in Cherry Street which is accessed via Poole Road in the heart of Woking town centre. Road communications are excellent with the A3 and Junction 11 of the M25 approximately 5 miles away and Junction 3 of the M3 approximately 8 miles. The premises are conveniently located for the town centre and mainline railway station which provides a fast and frequent service to London Waterloo of approximately 25 minutes.