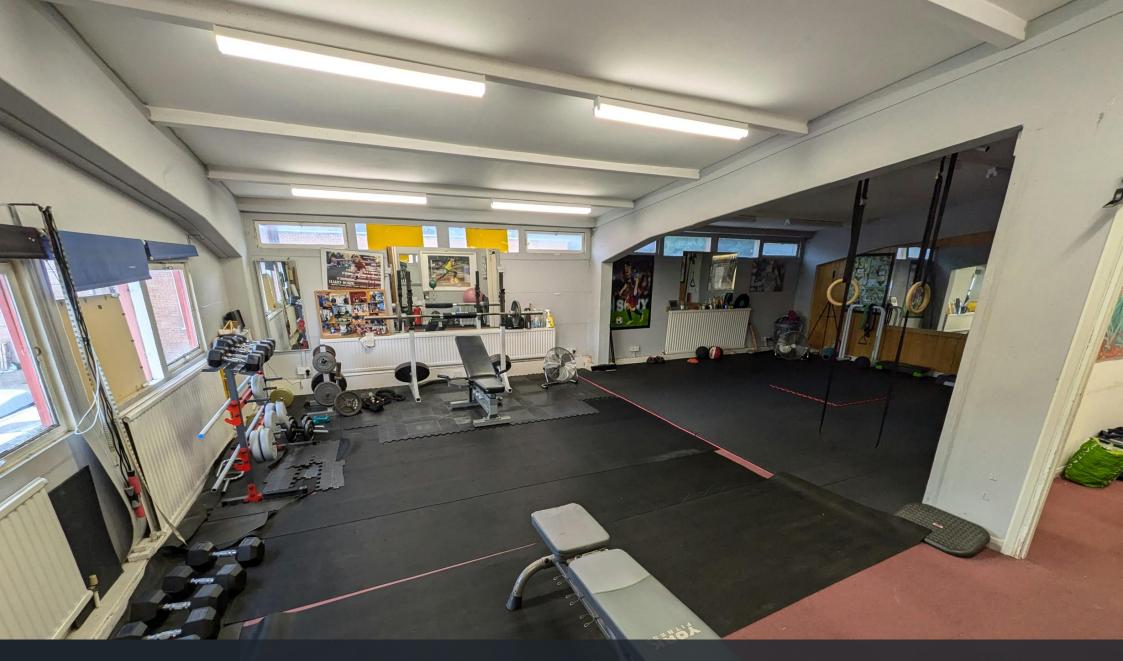

## **Description**

The accommodation is formed of first floor office / E class space and is accessed from a shared entrance to the front of the building. The space is formed of an open planned office area with a kitchenette, wc's and further separate office area. The premises has been repainted and carpet cleaned. There are 2 associated car parking spaces to the front of the building. The space would be suitable for a variety of uses including office, gym, showroom, storage etc.