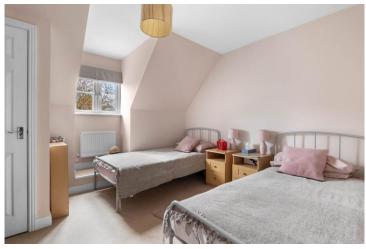

Bedroom One 4.35m (14'3") x 3.80m (12'5")

En-suite Bathroom 3.80m (12'5") x 2.09m (6'10")

Bedroom Two 3.56m (11'8") x 3.04m (10')

Shower Room 3.55m (11'8") max x 1.58m (5'2")