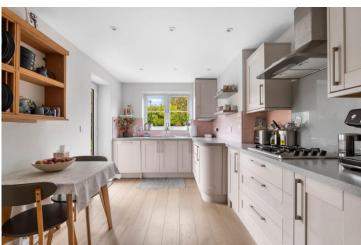

## **Reception Hallway**

Living Room 4.62m (15'2") x 3.90m (12'10")

Dining Room 3.80m (12'5") x 3.18m (10'5")

Extended Breakfast Kitchen 5.86m (19'3") x 2.74m (9')

Utility 1.66m (5'5") x 1.58m (5'2")

WC 1.78m (5'10") x 1.58m (5'2")