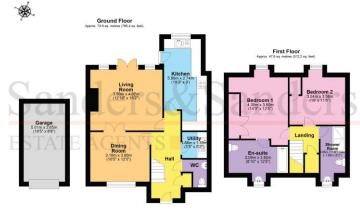

## **Reception Hallway**

Living Room 4.62m (15'2") x 3.90m (12'10")

Dining Room 3.80m (12'5") x 3.18m (10'5")

Extended Breakfast Kitchen 5.86m (19'3") x 2.74m (9')

Utility 1.66m (5'5") x 1.58m (5'2")

WC 1.78m (5'10") x 1.58m (5'2")

Bedroom One 4.35m (14'3") x 3.80m (12'5")

En-suite Bathroom 3.80m (12'5") x 2.09m (6'10")

Bedroom Two 3.56m (11'8") x 3.04m (10')

Shower Room 3.55m (11'8") max x 1.58m (5'2")

### Rear Garden

Garage 5.01m (16'5") x 2.65m (8'8")

There is a single garage allocated to the property, with parking space to the front.