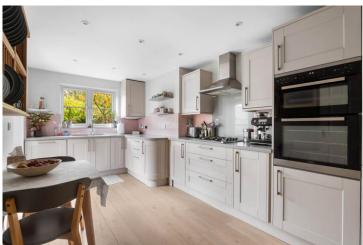

## **Reception Hallway**

Living Room 4.62m (15'2") x 3.90m (12'10")

Dining Room 3.80m (12'5") x 3.18m (10'5")

Extended Breakfast Kitchen 5.86m (19'3") x 2.74m (9')

Utility 1.66m (5'5") x 1.58m (5'2")

WC 1.78m (5'10") x 1.58m (5'2")