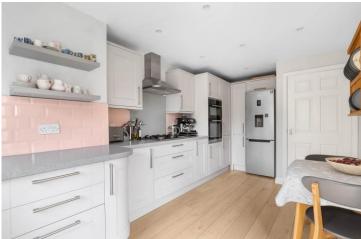

## **Reception Hallway**

Living Room 4.62m (15'2") x 3.90m (12'10")

Dining Room 3.80m (12'5") x 3.18m (10'5")

Extended Breakfast Kitchen 5.86m (19'3") x 2.74m (9')

Utility 1.66m (5'5") x 1.58m (5'2")

WC 1.78m (5'10") x 1.58m (5'2")