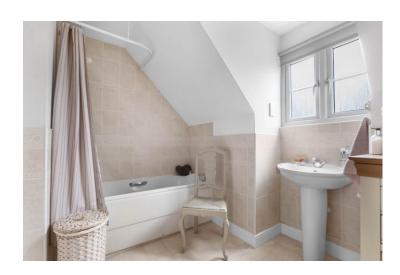

Bedroom One 4.35m (14'3") x 3.80m (12'5")

En-suite Bathroom 3.80m (12'5") x 2.09m (6'10")

Bedroom Two 3.56m (11'8") x 3.04m (10')

Shower Room 3.55m (11'8") max x 1.58m (5'2")