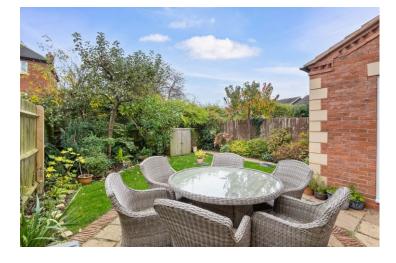

### Rear Garden

Garage 5.01m (16'5") x 2.65m (8'8")

There is a single garage allocated to the property, with parking space to the front.