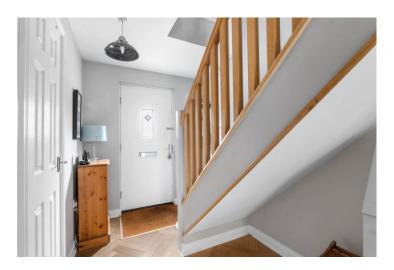

## **Reception Hallway**

Living Room 4.62m (15'2") x 3.90m (12'10")

Dining Room 3.80m (12'5") x 3.18m (10'5")

Extended Breakfast Kitchen 5.86m (19'3") x 2.74m (9')

Utility 1.66m (5'5") x 1.58m (5'2")

WC 1.78m (5'10") x 1.58m (5'2")