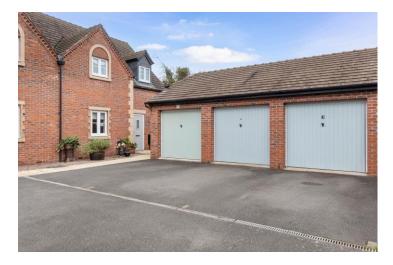

### Rear Garden

Garage 5.01m (16'5") x 2.65m (8'8")

There is a single garage allocated to the property, with parking space to the front.