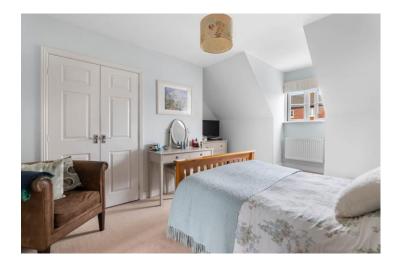

Bedroom One 4.35m (14'3") x 3.80m (12'5")

En-suite Bathroom 3.80m (12'5") x 2.09m (6'10")

Bedroom Two 3.56m (11'8") x 3.04m (10')

Shower Room 3.55m (11'8") max x 1.58m (5'2")