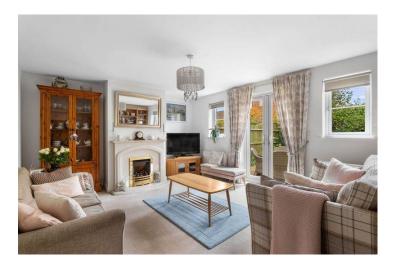

## **Reception Hallway**

Living Room 4.62m (15'2") x 3.90m (12'10")

Dining Room 3.80m (12'5") x 3.18m (10'5")

Extended Breakfast Kitchen 5.86m (19'3") x 2.74m (9')

Utility 1.66m (5'5") x 1.58m (5'2")

WC 1.78m (5'10") x 1.58m (5'2")