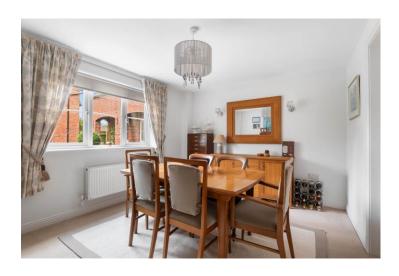

## **Reception Hallway**

Living Room 4.62m (15'2") x 3.90m (12'10")

Dining Room 3.80m (12'5") x 3.18m (10'5")

Extended Breakfast Kitchen 5.86m (19'3") x 2.74m (9')

Utility 1.66m (5'5") x 1.58m (5'2")

WC 1.78m (5'10") x 1.58m (5'2")