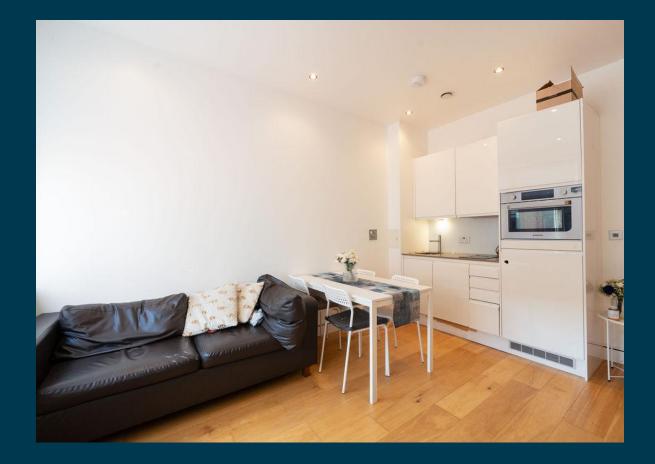

Get instant cash flow of £950 per calendar month with a 6.5% Gross Yield for investors.

This property has a potential to rent for £1,000 which would provide the investor a Gross Yield of 6.9% if the rent was increased to market rate.

With a tenant currently situated. A space that has been kept in good condition and a potential rental income that can ensures fantastic returns, this property will make for a rewarding addition to an investors portfolio.

Don't miss out on this fantastic investment opportunity...







#### Flowers Way, Luton, LU1

210014102

1 Bedroom Fact 1 Bathroom Grou

**Property Key Features** 

Lounge and Kitchen Spacious Room Factor Fees: £1,700/year Ground Rent: £168 Lease Length: 119 Years Current Rent: £950 Market Rent: £1,000

## Lounge





## **Kitchen**





#### Bedrooms





## Bathroom





#### Exterior





#### **Initial** Outlay



Figures based on assumed purchase price of £175,000.00 and borrowing of £131,250.00 at 75% Loan To Value (LTV) and an estimated 5% fixed term interest rate.



#### ASSUMED PURCHASE PRICE



| 25% Deposit      | £43,750.00 |
|------------------|------------|
| SDLT Charge      | £5,250     |
| Legal Fees       | £1,000     |
| Total Investment | £50,000.00 |

#### **Projected** Investment Return



Our industry leading letting agency Let Property Management has an existing relationship with the tenant in situ and can provide advice on achieving full market rent. The monthly rent of this property is currently set at £950 per calendar month but the potential market rent is



| Returns Based on Rental Income