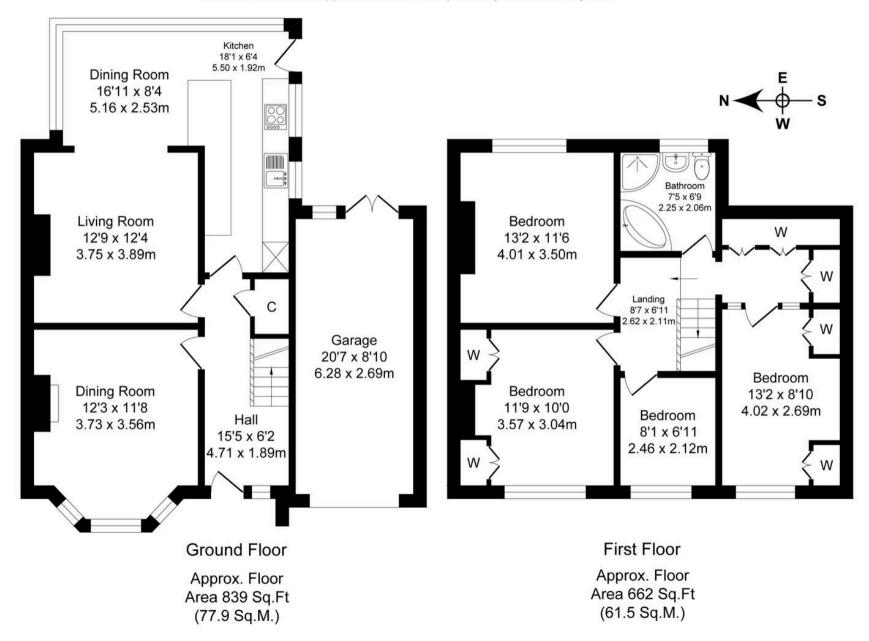

## Lambton Road Total Approx. Floor Area 1500 Sq.ft. (139.4 Sq.M.)

Surveyed and drawn by Lens Media for illustrative purposes only. Not to scale. Whilst every attempt was made to ensure the accuracy of the floor plan, all measurements are approximate and no responsibility is taken for any error.