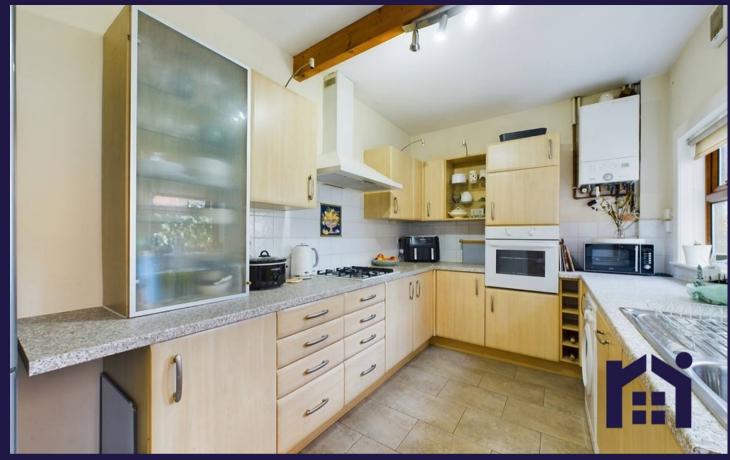

The property briefly comprises of vestibule leading to main hallway with Reception One to the front and the even more spacious Reception Two to the rear both with feature fireplaces. Leading off is the fitted kitchen with door to the rear garden which faces west giving you ample opportunity to relax and unwind in the sunshine at the end of the day.