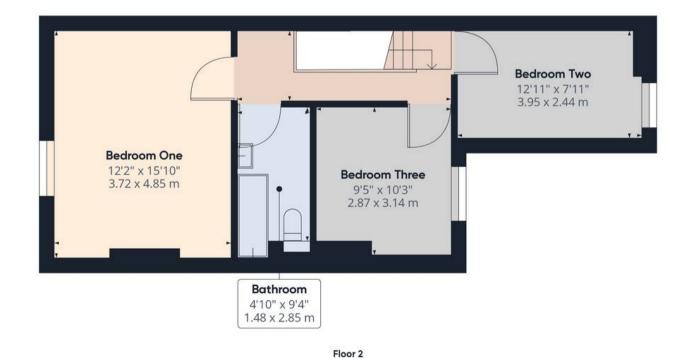

To the first floor off the lovely light landing are three bedrooms each of which can easily house a double bed and a modern bathroom with three piece suite in white.

On the doorstep for country walks, double glazed and gas centrally heated this is a wonderful place to call home. Council tax B, EPC D, Freehold.