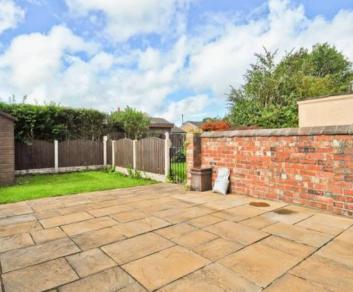

The property briefly comprises of vestibule leading to main hallway with Reception One to the front and the even more spacious Reception Two to the rear both with feature fireplaces. Leading off is the fitted kitchen with door to the rear garden which faces west giving you ample opportunity to relax and unwind in the sunshine at the end of the day.