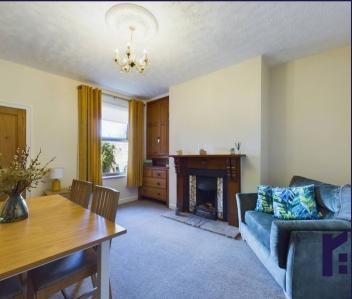

The property briefly comprises of vestibule leading to main hallway with Reception One to the front and the even more spacious Reception Two to the rear both with feature fireplaces. Leading off is the fitted kitchen with door to the rear garden which faces west giving you ample opportunity to relax and unwind in the sunshine at the end of the day.