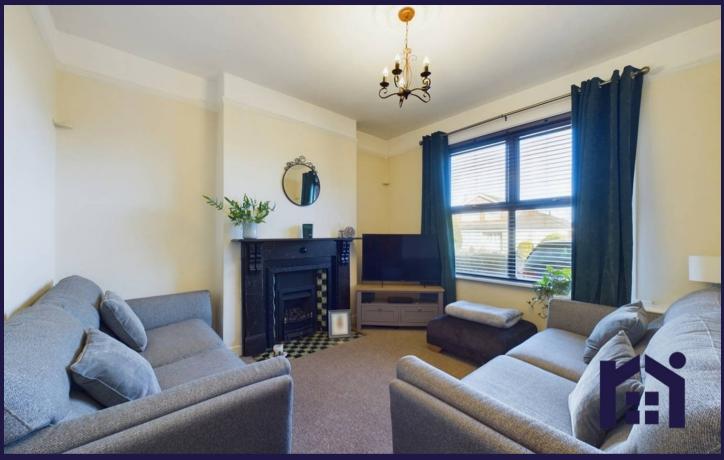

The property briefly comprises of vestibule leading to main hallway with Reception One to the front and the even more spacious Reception Two to the rear both with feature fireplaces. Leading off is the fitted kitchen with door to the rear garden which faces west giving you ample opportunity to relax and unwind in the sunshine at the end of the day.