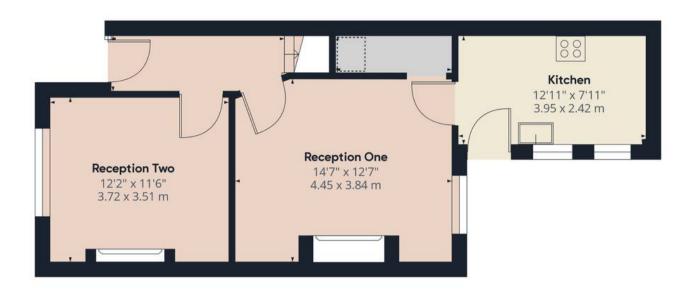

## Approximate total area

980.47 ft<sup>2</sup> 91.09 m<sup>2</sup>

## Reduced headroom

5.51 ft<sup>2</sup> 0.51 m<sup>2</sup>

Excluding balconies and terraces

() Reduced headroom (below 1.5m/4.92ft)

While every attempt has been made to ensure accuracy, all measurements are approximate, not to scale. This floor plan is for illustrative purposes only.