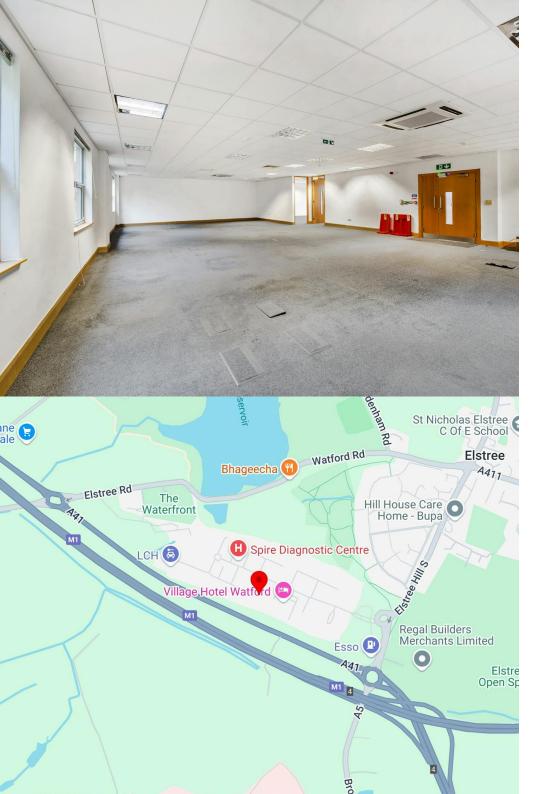

### Description

Grade A, air-conditioned office amounting to 1,521 sq ft net located on the ground floor of a two-storey semi-detached building. The accommodation is well laid out mainly to open plan, but with the added benefit of a private office / meeting room and a fitted kichen. Situated in a modern office development and protected with 24/7 remote monitored external CCTV security.

### Location

Located on one of the most significant and landscaped Business Parks within the north-west sector of the M25 Motorway (J's 20 & 21 approx. 3 miles to the north) and strategically situated just off the M1 (J4). Borehamwood, Watford, Edgware and Stanmore are all within easy reach, connected by regular bus services, where mainline (Thameslink and West Coast Main Lines) railway and Underground (Jubilee Line) services are available.