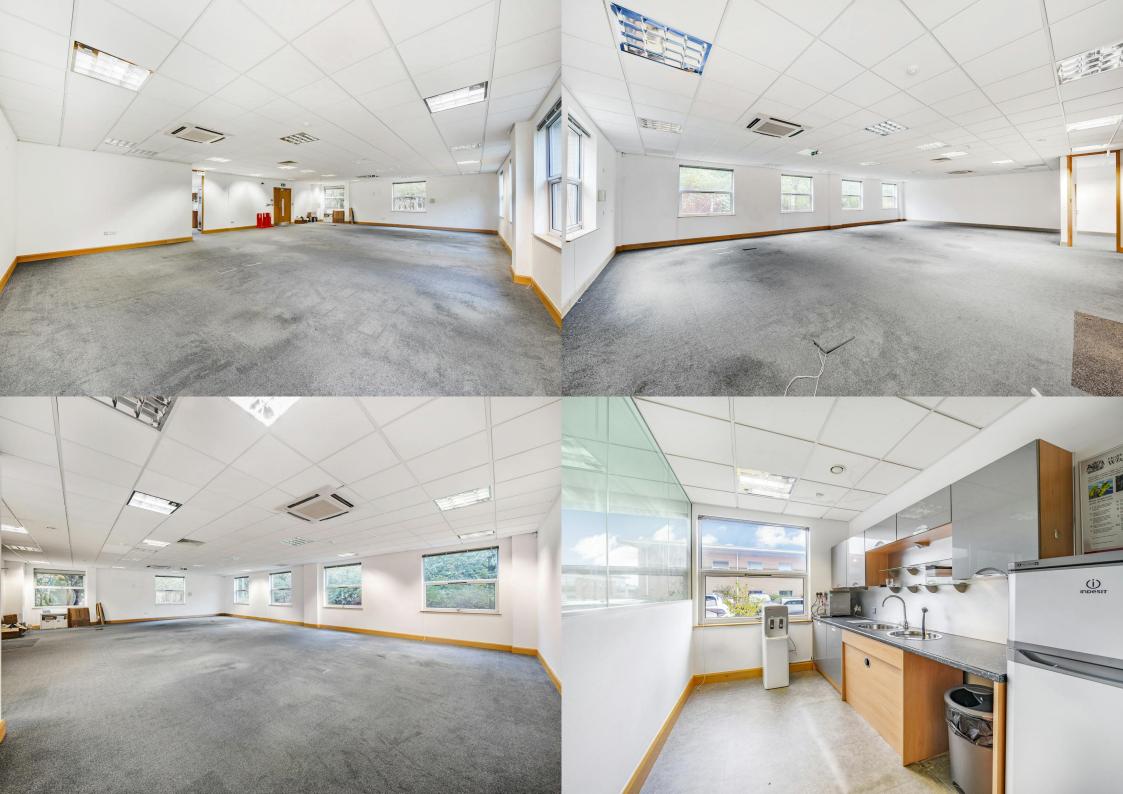

# **Key Features**

- Air conditioned throughout
- Fitted meeting room
- 4 car parking spaces
- Fitted window blinds

- 50mm fully accessible raised carpeted floor
- Fitted kitchen
- Remote monitored external CCTV security

### Description

Grade A, air-conditioned office amounting to 1,521 sq ft net located on the ground floor of a two-storey semi-detached building. The accommodation is well laid out mainly to open plan, but with the added benefit of a private office / meeting room and a fitted kichen. Situated in a modern office development and protected with 24/7 remote monitored external CCTV security.