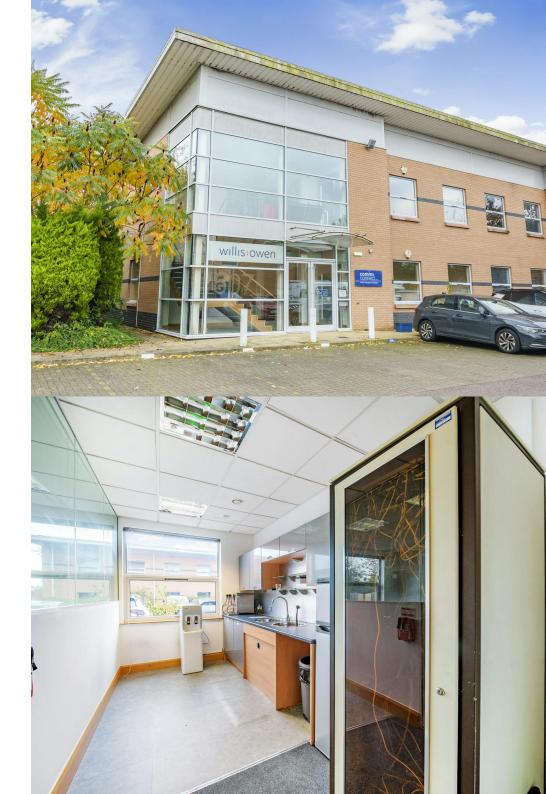

### Description

Grade A, air-conditioned office amounting to 1,521 sq ft net located on the ground floor of a two-storey semi-detached building. The accommodation is well laid out mainly to open plan, but with the added benefit of a private office / meeting room and a fitted kichen. Situated in a modern office development and protected with 24/7 remote monitored external CCTV security.