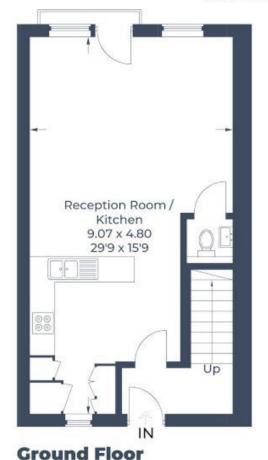

The accommodation comprises a contemporary kitchen / dining / living room with a Juliet balcony, as well as access to a guest WC. The kitchen features modern units with integrated appliances, with plenty of storage and worktop space.

Council Tax Band: E Energy Efficiency Rating: B

For additional information, please refer to www.robsonsweb.com or call us on: 020 8866 8083.

Approximate Gross Internal Area Ground Floor = 43.9 sq m / 472 sq ft First Floor = 45.0 sq m / 484 sq ft Total = 88.9 sq m / 956 sq ft