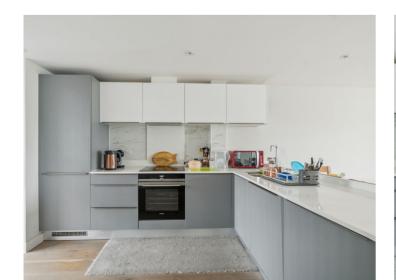

The accommodation comprises a contemporary kitchen / dining / living room with a Juliet balcony, as well as access to a guest WC. The kitchen features modern units with integrated appliances, with plenty of storage and worktop space.