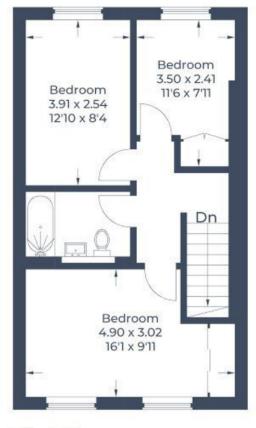

To the first floor there are three generous bedrooms, two of which have fitted wardrobes, and a three-piece family bathroom.

Field End Road forms part of Eastcote High Street, which offers a variety of shopping facilities, restaurants, coffee houses and popular supermarkets. Alternatively, Pinner and Ruislip Manor High Streets are also close by. For commuters, Eastcote Underground Station provides a frequent service into London via the Metropolitan Line and the Piccadilly Line, with access to local bus routes also available.

Council Tax Band: E Energy Efficiency Rating: B

For additional information, please refer to www.robsonsweb.com or call us on: 020 8866 8083.

Approximate Gross Internal Area Ground Floor = 43.9 sq m / 472 sq ft First Floor = 45.0 sq m / 484 sq ft Total = 88.9 sq m / 956 sq ft

## **First Floor**

Illustration for identification purposes only, measurements are approximate, not to scale.

© CJ Property Marketing Produced for Robsons

1 High Street, Pinner HA5 5PJ

Tel: 020 8866 8083 Email: pinner@robsonsweb.com