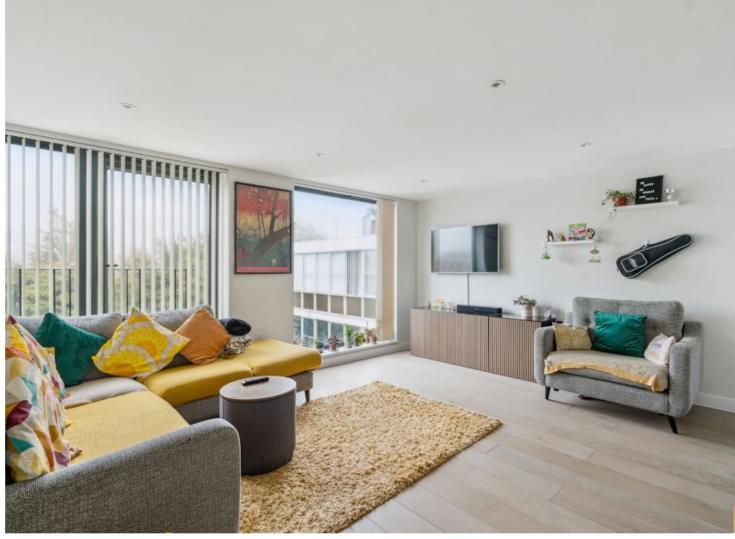

The accommodation comprises a contemporary kitchen / dining / living room with a Juliet balcony, as well as access to a guest WC. The kitchen features modern units with integrated appliances, with plenty of storage and worktop space.