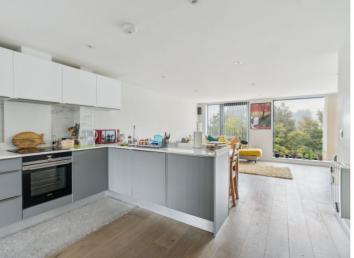

The accommodation comprises a contemporary kitchen / dining / living room with a Juliet balcony, as well as access to a guest WC. The kitchen features modern units with integrated appliances, with plenty of storage and worktop space.