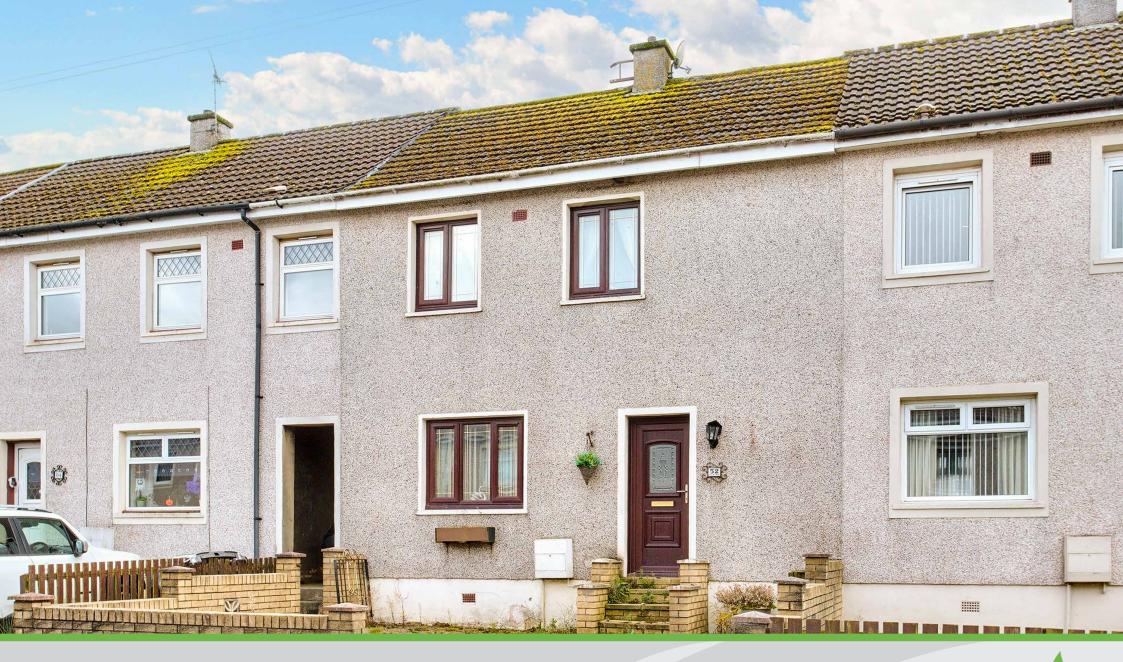

# **52 Bute Crescent**

Shotts, North Lanarkshire, ML7 4HG

### **Property Summary**

Nestled on a cul-de-sac, this two-bedroom midterrace house has a peaceful setting on the rural fringes of Shotts, yet is still within easy reach of the town's amenities, schools, and transport links. An ideal base for commuters, it is also just 30 minutes by car from Glasgow city centre. Furthermore, the home provides bright and airy interiors that are well presented in light hues. It also features private parking and a southerlyfacing rear garden.

### **Property Features**

- A well-presented mid-terrace house
- Situated in the town of Shotts
- Welcoming entrance hall with storage
- Bright and spacious living room
- Southerly-facing garden room
- Well-appointed dining kitchen
- Two bedrooms with built-in wardrobes
- Contemporary three-piece shower room
- Low-maintenance front garden/driveway
- Enclosed rear garden with southerly aspect
- Gas central heating and double glazing
- EPC Rating E