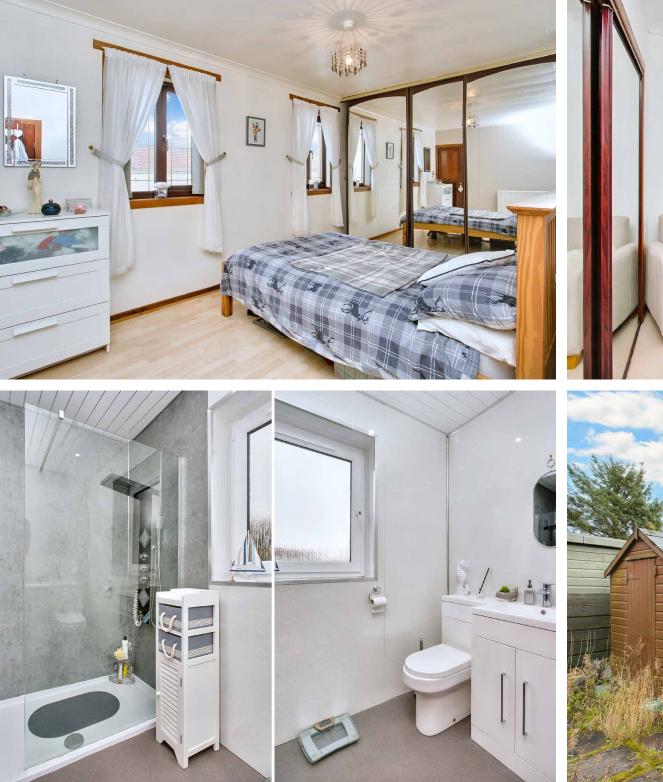

### **Property Features**

- A well-presented mid-terrace house
- Situated in the town of Shotts
- Welcoming entrance hall with storage
- Bright and spacious living room
- Southerly-facing garden room
- Well-appointed dining kitchen
- Two bedrooms with built-in wardrobes
- Contemporary three-piece shower room
- Low-maintenance front garden/driveway
- Enclosed rear garden with southerly aspect
- Gas central heating and double glazing
- EPC Rating E