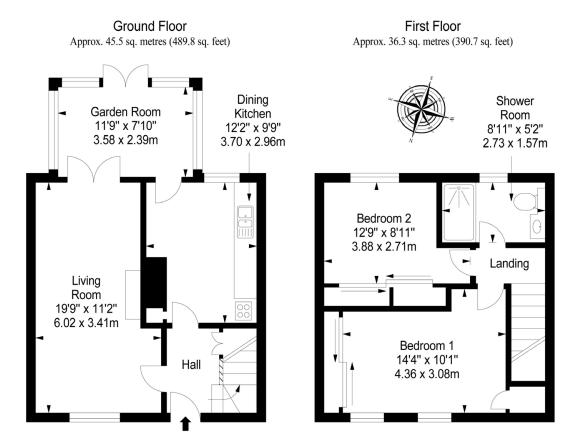

ow city centre. Furthermore, the home provides bright and airy interiors that are well presented in light hues. It also features private parking and a southerlyfacing rear garden.

Extras: all fitted floor and window coverings, light fittings, electric cooker, fridge, freezer, and washing machine to be included in the sale.

### **Property Features**

- A well-presented mid-terrace house
- Situated in the town of Shotts
- Welcoming entrance hall with storage
- Bright and spacious living room
- Southerly-facing garden room
- Well-appointed dining kitchen
- Two bedrooms with built-in wardrobes
- Contemporary three-piece shower room
- Low-maintenance front garden/driveway
- Enclosed rear garden with southerly aspect
- Gas central heating and double glazing
- EPC Rating E







## Floorplan



Total area: approx. 81.8 sq. metres (880.5 sq. feet)

#### All Enquiries to our Property Department:

01506 815832 | afton.henderson@sneddons-ssc.co.uk | www 14 East Main Street, Whitburn, West Lothian EH47 0RB

www.sneddonmorrison.co.uk

IMPORTANT: The selling agents for themselves and for the sellers of the above property give notice that these particulars are for guidance only and their accuracy is not guaranteed. These particulars will not form part of any contract and interested parties should satisfy themselves in all aspects prior to submitting offers. The sellers do not bind themselves to accept the highest offer. S1106