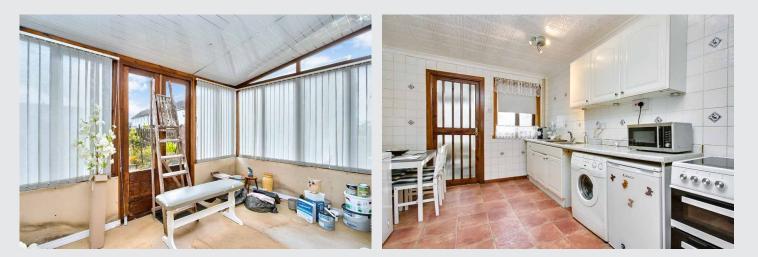

### **Property Features**

- A well-presented mid-terrace house
- Situated in the town of Shotts
- Welcoming entrance hall with storage
- Bright and spacious living room
- Southerly-facing garden room
- Well-appointed dining kitchen
- Two bedrooms with built-in wardrobes
- Contemporary three-piece shower room
- Low-maintenance front garden/driveway
- Enclosed rear garden with southerly aspect
- Gas central heating and double glazing
- EPC Rating E