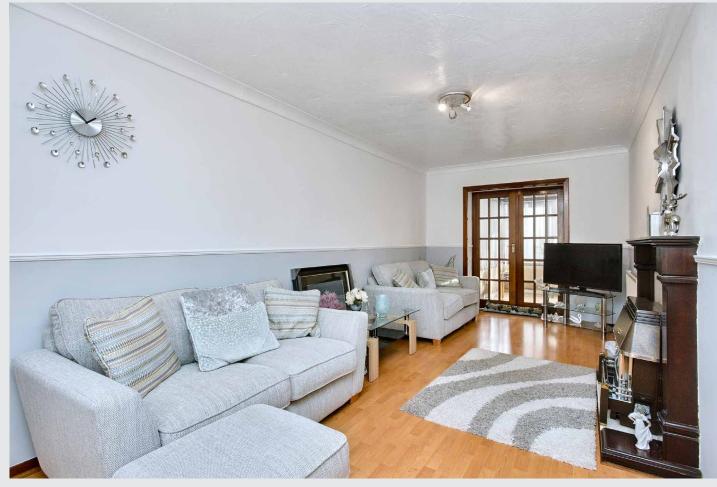

### **Property Features**

- A well-presented mid-terrace house
- Situated in the town of Shotts
- Welcoming entrance hall with storage
- Bright and spacious living room
- Southerly-facing garden room
- Well-appointed dining kitchen
- Two bedrooms with built-in wardrobes
- Contemporary three-piece shower room
- Low-maintenance front garden/driveway
- Enclosed rear garden with southerly aspect
- Gas central heating and double glazing
- EPC Rating E