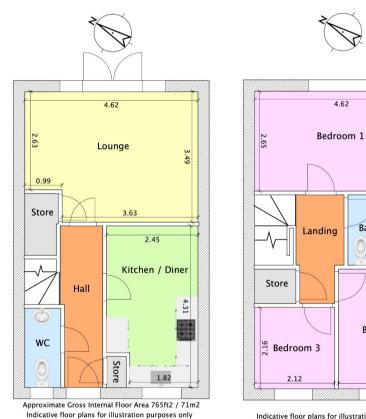

**GROUND FLOOR** 

Indicative floor plans for illustration purposes only FIRST FLOOR

Bathroom

Bedroom 2

2.40