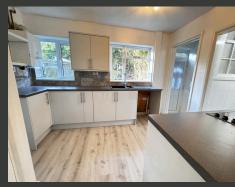

THE NEWLY FITTED KITCHEN-DINER OFFERS CONTEMPORARY UNITS, ADJACENT TO THE KITCHEN IS THE NEWLY FITTED BATHROOM, ALONG WITH A LOBBY AREA THAT LEADS TO THE REAR GARDEN AND THE DOWNSTAIRS WC, THE FULLY ENCLOSED REAR GARDEN HAS A PATIO AREA AND A GREENHOUSE.

LIVING ROOM

10' 11" x 14' 9" (3.35m x 4.50m)

**KITCHEN** 

11' 8" x 8' 5" (3.56m x 2.58m)

**GROUND FLOOR BATHROOM** 

5' 6" x 4' 4" (1.69m x 1.34m)

WC

4' 0" x 2' 9" (1.24m x 0.85m)