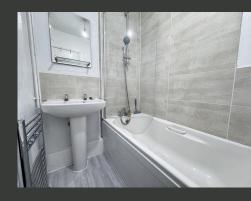

THE NEWLY FITTED KITCHEN-DINER OFFERS CONTEMPORARY UNITS, ADJACENT TO THE KITCHEN IS THE NEWLY FITTED BATHROOM, ALONG WITH A LOBBY AREA THAT LEADS TO THE REAR GARDEN AND THE DOWNSTAIRS WC, THE FULLY ENCLOSED REAR GARDEN HAS A PATIO AREA AND A GREENHOUSE.

LIVING ROOM

10' 11" x 14' 9" (3.35m x 4.50m)

**KITCHEN** 

11' 8" x 8' 5" (3.56m x 2.58m)

**GROUND FLOOR BATHROOM** 

5' 6" x 4' 4" (1.69m x 1.34m)

WC

4' 0" x 2' 9" (1.24m x 0.85m)