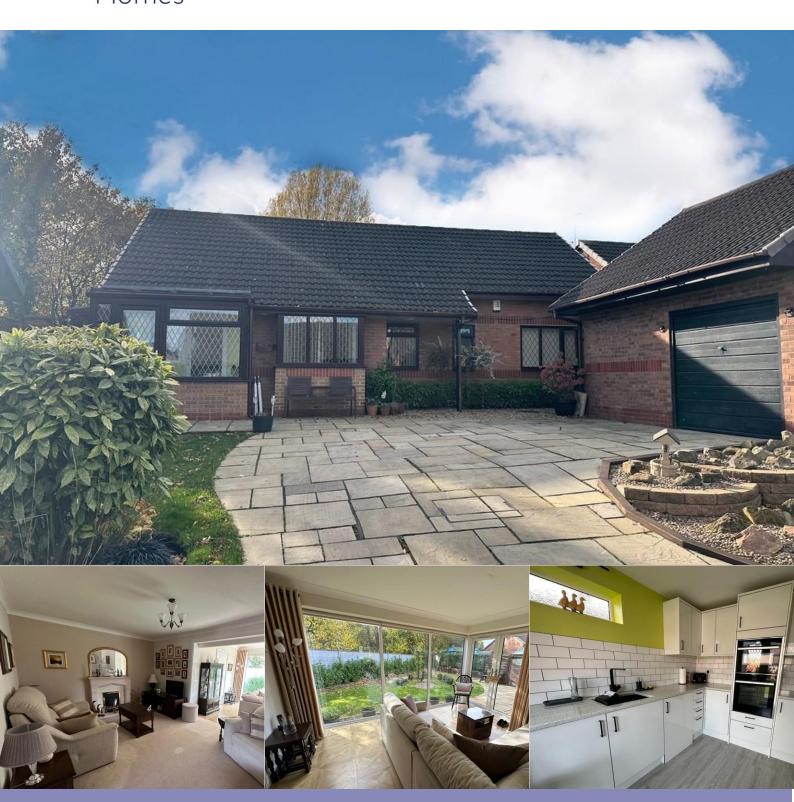

## Description

SUMMARY DESCRIPTION We are delighted to market this immaculately presented, larger than average three bedroom detached bungalow in Sothall, Sheffield.

Having been dramatically improved by the current owner, this property needs to be viewed to be fully appreciated.

The accomodation comprises; entrance porch, modern kitchen with integrated oven, hob, extractor fan, fridge, freezer and dishwasher. Large living/dining area, which leads through to a beautiful rear facing sunroom with floods of natural light. Utility room with wall and base units in a white gloss, space for appliances. Three good sized bedrooms and a modern shower room with a 4 piece white suite comprising a shower cubicle with mains fed shower, hand wash basin, close coupled W.C and bidet.

To the front of the home is a block paved driveway providing off road parking for multiple vehicles and a detached brick built garage, ideal for further parking or storage. To the rear is a beautiful private garden with a patio seating area and a lawned space, surrounded by assorted bushes and shrubs.