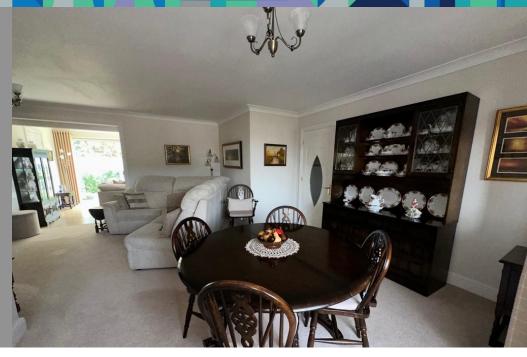

The accomodation comprises; entrance porch, modern kitchen with integrated oven, hob, extractor fan, fridge, freezer and dishwasher. Large living/dining area, which leads through to a beautiful rear facing sunroom with floods of natural light. Utility room with wall and base units in a white gloss, space for appliances. Three good sized bedrooms and a modern shower room with a 4 piece white suite comprising a shower cubicle with mains fed shower, hand wash basin, close coupled W.C and bidet.