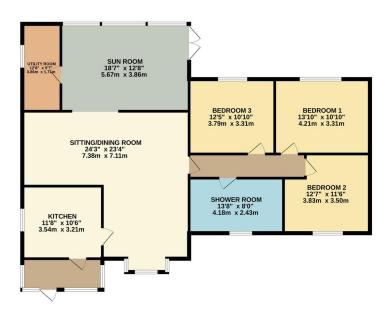

## Description

SUMMARY DESCRIPTION We are delighted to market this immaculately presented, larger than average three bedroom detached bungalow in Sothall, Sheffield.

Having been dramatically improved by the current owner, this property needs to be viewed to be fully appreciated.

The accomodation comprises; entrance porch, modern kitchen with integrated oven, hob, extractor fan, fridge, freezer and dishwasher. Large living/dining area, which leads through to a beautiful rear facing sunroom with floods of natural light. Utility room with wall and base units in a white gloss, space for appliances. Three good sized bedrooms and a modern shower room with a 4 piece white suite comprising a shower cubicle with mains fed shower, hand wash basin, close coupled W.C and bidet.

To the front of the home is a block paved driveway providing off road parking for multiple vehicles and a detached brick built garage, ideal for further parking or storage. To the rear is a beautiful private garden with a patio seating area and a lawned space, surrounded by assorted bushes and shrubs.