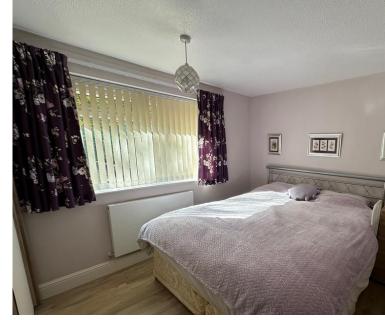

The accomodation comprises; entrance porch, modern kitchen with integrated oven, hob, extractor fan, fridge, freezer and dishwasher. Large living/dining area, which leads through to a beautiful rear facing sunroom with floods of natural light. Utility room with wall and base units in a white gloss, space for appliances. Three good sized bedrooms and a modern shower room with a 4 piece white suite comprising a shower cubicle with mains fed shower, hand wash basin, close coupled W.C and bidet.