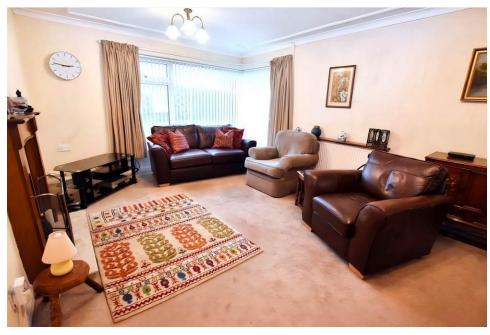

## **Brief Description**

The Entrance Porch opens to the inner Hall and the generous Lounge has a fireplace and a feature corner window. An archway from the Lounge opens to the Snug/Dining Room which has sliding patio doors out to the Conservatory. The Breakfast Kitchen has a good range of Shaker-style units with an integrated single oven with hob and extractor fan over, space for your washing machine, slimline dishwasher and a tall fridge freezer, and Porch opens to the side of the property.