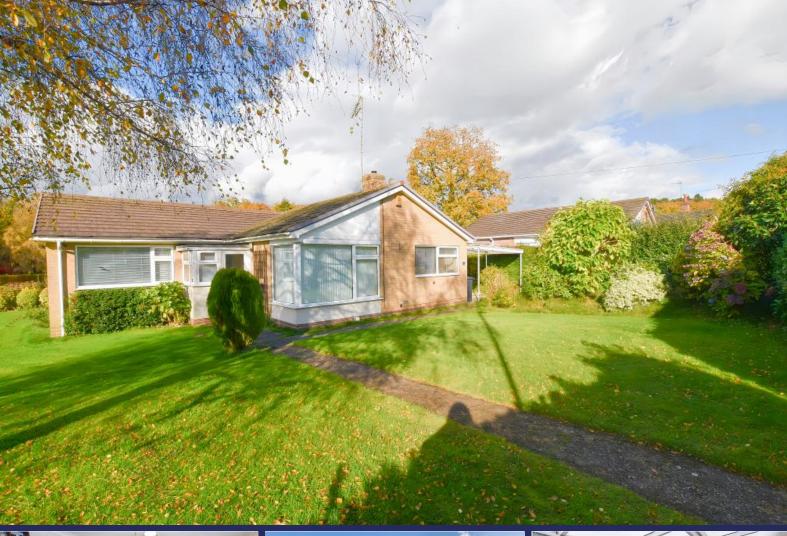

## 1 Avon Grove, Loggerheads, TF9 4EA

Set on an enviable corner Garden Plot, 1 Avon Grove has two large Double Bedrooms, one with En Suite, Lounge and Snug/Dining Room and a Double Garage with electric roller door - with the added benefit of being offered to the market with No Upward Chain.

### Overview

- Two Bedroom Detached Bungalow on a large Corner Garden Plot
- No Upward Chain
- Entrance Hall, Spacious Lounge,
  Snug/Dining Room
- Conservatory, Breakfast Kitchen
- Two Double Bedrooms, one with En Suite, Bathroom
- Wrap Around Gardens to Three Sides
- Driveway, Car Port, large Garage
- Council Tax Band D
- Energy Rating D

Externally, the property is on a really generous Garden Plot with large lawns to the front and side, an endosed rear Garden

with patio, wide paved Driveway leading to a covered Carport and a large Garage with light, power and an electric roller door.