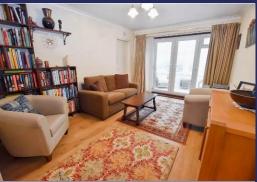

## **Brief Description**

The Entrance Porch opens to the inner Hall and the generous Lounge has a fireplace and a feature corner window. An archway from the Lounge opens to the Snug/Dining Room which has sliding patio doors out to the Conservatory. The Breakfast Kitchen has a good range of Shaker-style units with an integrated single oven with hob and extractor fan over, space for your washing machine, slimline dishwasher and a tall fridge freezer, and Porch opens to the side of the property.

Bedroom One is a really good-size double room – it was previously two Bedrooms and could be returned to this, and Bedroom Two is another generous Double Room with a walk-in wardrobe and En Suite, and there's a Family Bathroom.