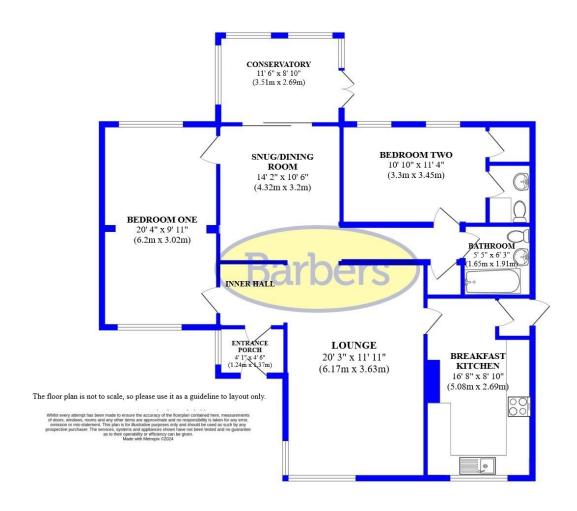

### Overview

- Two Bedroom Detached Bungalow on a large Corner Garden Plot
- No Upward Chain
- Entrance Hall, Spacious Lounge,
  Snug/Dining Room
- Conservatory, Breakfast Kitchen
- Two Double Bedrooms, one with En Suite, Bathroom
- Wrap Around Gardens to Three Sides
- Driveway, Car Port, large Garage
- Council Tax Band D
- Energy Rating D

## **Brief Description**

The Entrance Porch opens to the inner Hall and the generous Lounge has a fireplace and a feature corner window. An archway from the Lounge opens to the Snug/Dining Room which has sliding patio doors out to the Conservatory. The Breakfast Kitchen has a good range of Shaker-style units with an integrated single oven with hob and extractor fan over, space for your washing machine, slimline dishwasher and a tall fridge freezer, and Porch opens to the side of the property.

Bedroom One is a really good-size double room – it was previously two Bedrooms and could be returned to this, and Bedroom Two is another generous Double Room with a walk-in wardrobe and En Suite, and there's a Family Bathroom.

Externally, the property is on a really generous Garden Plot with large lawns to the front and side, an endosed rear Garden

with patio, wide paved Driveway leading to a covered Carport and a large Garage with light, power and an electric roller door.