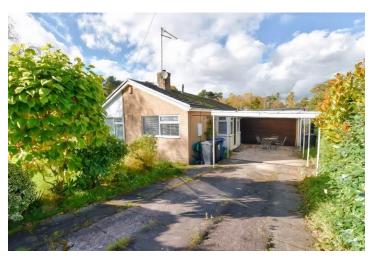

## 1 Avon Grove, Loggerheads, TF9 4EA

Set on an enviable corner Garden Plot, 1 Avon Grove has two large Double Bedrooms, one with En Suite, Lounge and Snug/Dining Room and a Double Garage with electric roller door - with the added benefit of being offered to the market with No Upward Chain.

### Overview

- Two Bedroom Detached Bungalow on a large Corner Garden Plot
- No Upward Chain
- Entrance Hall, Spacious Lounge,
  Snug/Dining Room
- Conservatory, Breakfast Kitchen
- Two Double Bedrooms, one with En Suite, Bathroom
- Wrap Around Gardens to Three Sides
- Driveway, Car Port, large Garage
- Council Tax Band D
- Energy Rating D

Externally, the property is on a really generous Garden Plot with large lawns to the front and side, an endosed rear Garden

with patio, wide paved Driveway leading to a covered Carport and a large Garage with light, power and an electric roller door.