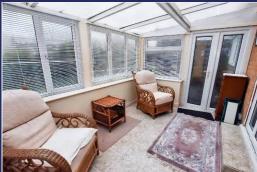

## **Brief Description**

The Entrance Porch opens to the inner Hall and the generous Lounge has a fireplace and a feature corner window. An archway from the Lounge opens to the Snug/Dining Room which has sliding patio doors out to the Conservatory. The Breakfast Kitchen has a good range of Shaker-style units with an integrated single oven with hob and extractor fan over, space for your washing machine, slimline dishwasher and a tall fridge freezer, and Porch opens to the side of the property.