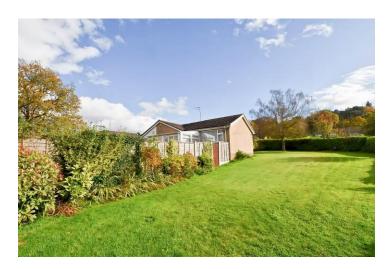

Externally, the property is on a really generous Garden Plot with large lawns to the front and side, an endosed rear Garden

with patio, wide paved Driveway leading to a covered Carport and a large Garage with light, power and an electric roller door.