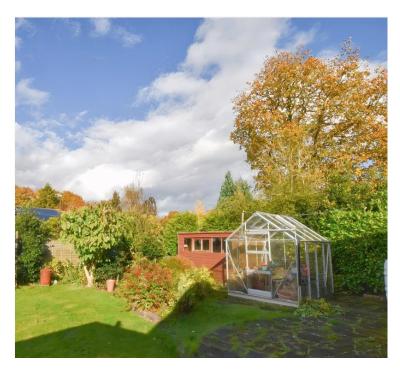

Externally, the property is on a really generous Garden Plot with large lawns to the front and side, an endosed rear Garden

with patio, wide paved Driveway leading to a covered Carport and a large Garage with light, power and an electric roller door.