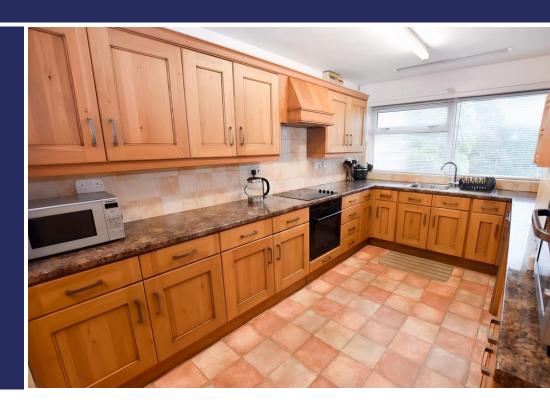

## **Brief Description**

The Entrance Porch opens to the inner Hall and the generous Lounge has a fireplace and a feature corner window. An archway from the Lounge opens to the Snug/Dining Room which has sliding patio doors out to the Conservatory. The Breakfast Kitchen has a good range of Shaker-style units with an integrated single oven with hob and extractor fan over, space for your washing machine, slimline dishwasher and a tall fridge freezer, and Porch opens to the side of the property.