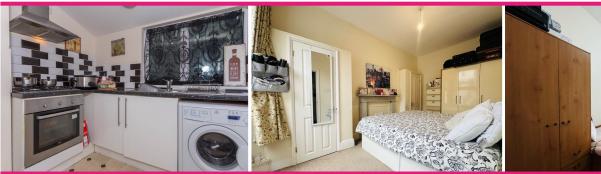

- Period Property
- Two Bedrooms
- Two Receptions
- Gas Central Heating
- Upvc Double Glazing
- Close To Facilities
- Walking Distance To City
- Proven Rental Income

1ST FLOOR 874 sq.ft. (81.2 sq.m.) approx.