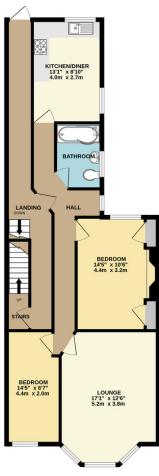

- Period Property
- Two Bedrooms
- Two Receptions
- Gas Central Heating
- Upvc Double Glazing
- Close To Facilities
- Walking Distance To City
- Proven Rental Income

1ST FLOOR 874 sq.ft. (81.2 sq.m.) approx.