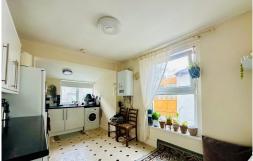

Situated on a tree lined avenue, the flat benefits from kitchen dinner, uPVC double glazing and gas central heating.

Southerly facing bay window with period style fireplace to the main reception. The flat has separate key metering and will be offered with 999 year lease with an equal share of the freehold. The flat would be of interest to owner occupiers and buyers looking for a property to invest for a rental return.