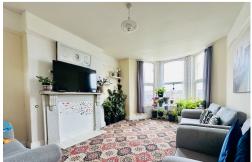

Situated on a tree lined avenue, the flat benefits from kitchen dinner, uPVC double glazing and gas central heating.

Southerly facing bay window with period style fireplace to the main reception. The flat has separate key metering and will be offered with 999 year lease with an equal share of the freehold. The flat would be of interest to owner occupiers and buyers looking for a property to invest for a rental return.

- Period Property
- Two Bedrooms
- Two Receptions
- Gas Central Heating
- Upvc Double Glazing
- Close To Facilities
- Walking Distance To City
- Proven Rental Income

1ST FLOOR 874 sq.ft. (81.2 sq.m.) approx.