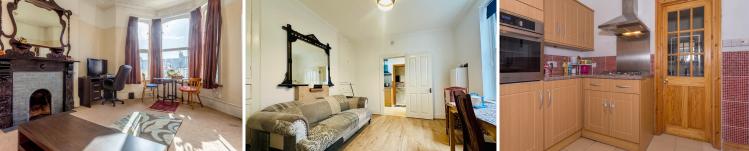

Southerly facing bay window with period style fireplaces to the reception rooms. Under floor heating to the kitchen and shower room.

The flat has separate key metering and will be offered with 999 year lease with an equal share of the freehold.