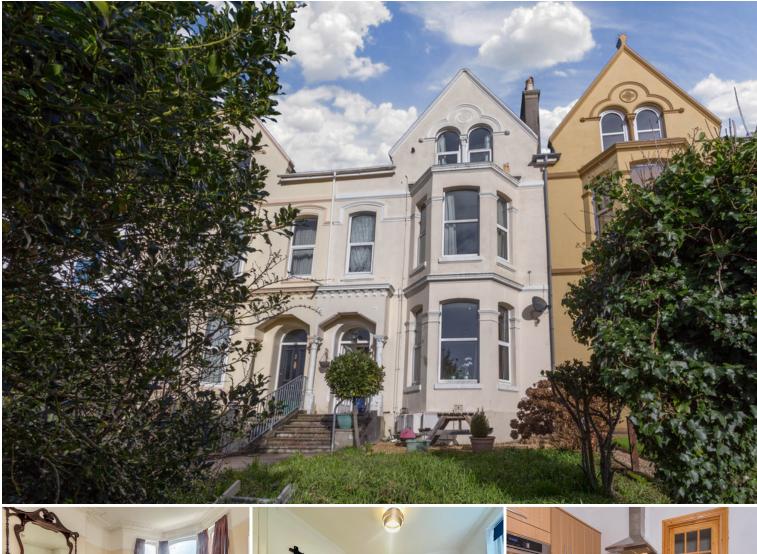

## 65 Connaught Avenue | Mutley | Plymouth | PL4 7BU

A centrally located large ground floor flat within an elegant period property.

Situated on a tree lined avenue, the flat benefits from Upvc double glazing and gas central heating.

Southerly facing bay window with period style fireplaces to the reception rooms. Under floor heating to the kitchen and shower room.

The flat has separate key metering and will be offered with 999 year lease with an equal share of the freehold.

The flat would be of interest to owner occupiers and buyers looking for a property to invest for a rental return.