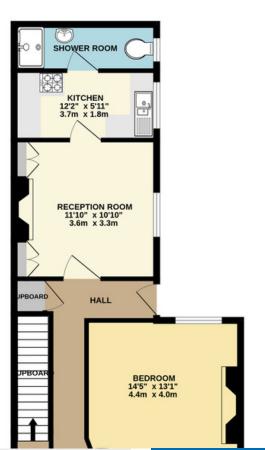

## Guide Price £140,000

- Ground Floor Flat
- Large Rooms
- Period Features
- Gas Central Heating
- Upvc Double Glazing
- Close To Facilities
- Walking Distance To City
- Proven Rental Income

GROUND FLOOR 868 sq.ft. (80.6 sq.m.) approx.