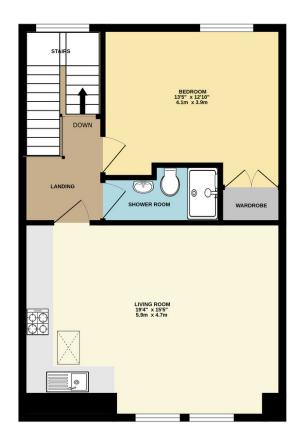

- Period Property
- Top Floor Flat
- Central Location
- Gas Central Heating
- Upvc Double Glazing
- Close To Facilities
- Walking Distance To City
- Proven Rental Income

2ND FLOOR 547 sq.ft. (50.8 sq.m.) approx.