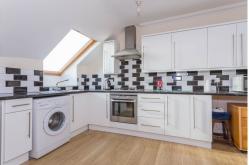

## TFF 65 Connaught Avenue | Mutley | Plymouth | PL4 7BU Guide £120,000-£130,000

A centrally located top floor flat within an elegant period property that offers modern features. Situated on a tree lined avenue, the flat benefits from Upvc double glazing and gas central heating.

- Period Property
- Top Floor Flat
- Central Location
- Gas Central Heating
- Upvc Double Glazing
- Close To Facilities
- Walking Distance To City
- Proven Rental Income

2ND FLOOR 547 sq.ft. (50.8 sq.m.) approx.