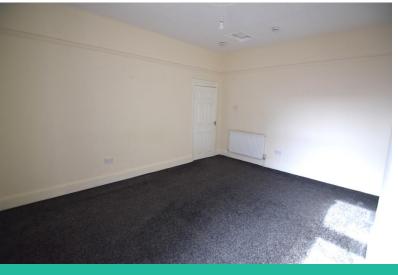

#### **BEDROOM**

2' 08" x 3' 39" (0.81m x 1.91m) DOUBLE BEDROOM WITH UPVC WINDOW AND RADIATOR

#### **BEDROOM**

3' 81" x 4' 81" (2.97m x 3.28m) DOUBLE BEDROOM WITH UPVC WINDOW AND RADIATOR