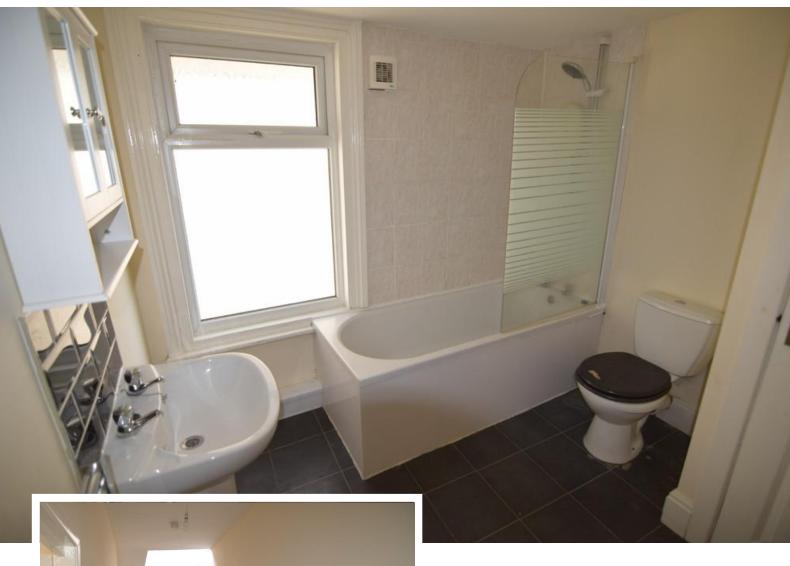

#### **BATHROOM**

2' 63" x 7' 52" (2.21m x 3.45m) BATHROOM WITH BATH, ELECTRIC SHOWER OVER, WASH HAND BASIN, WC