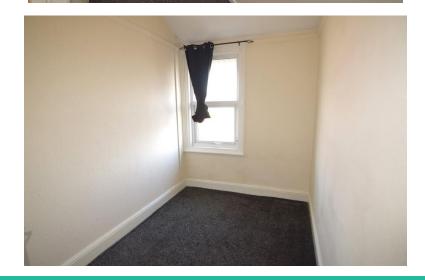

#### **BEDROOM**

2' 08" x 3' 39" (0.81m x 1.91m) DOUBLE BEDROOM WITH UPVC WINDOW AND RADIATOR

#### **BEDROOM**

3' 81" x 4' 81" (2.97m x 3.28m) DOUBLE BEDROOM WITH UPVC WINDOW AND RADIATOR