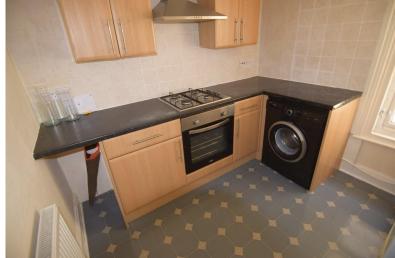

#### **KITCHEN**

2' 55" x 2' 47" (2.01m x 1.8m) FITTED KITCHEN WITH RANGE OF WALL AND BASE UNITS PLUMBED FOR WASHING MACHINE