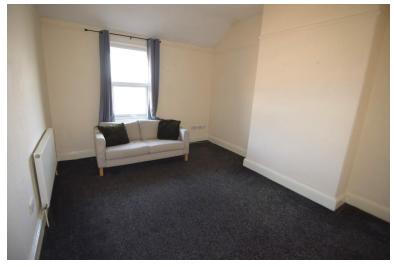

#### **LOUNGE**

3' 50" x 4' 51" (2.18m x 2.51m) LOUNGE WITH UPVC WINDOW, RADIATOR

Address: Church blact