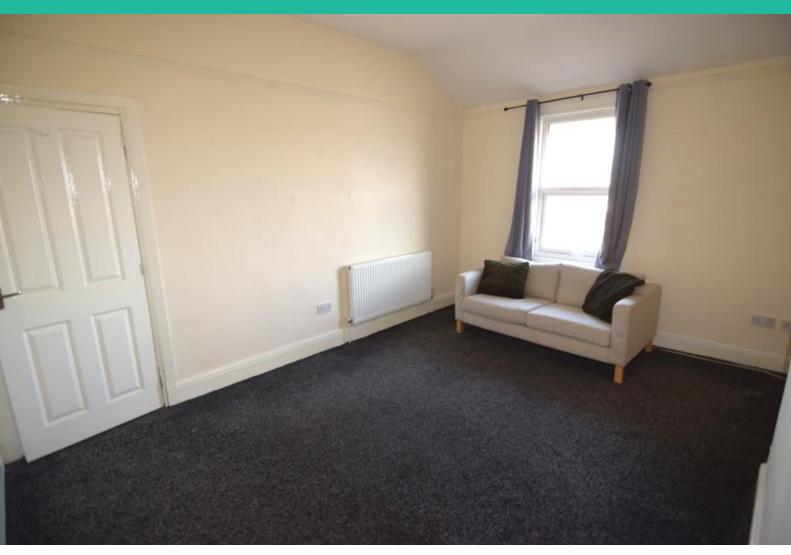

#### **LOUNGE**

3' 50" x 4' 51" (2.18m x 2.51m) LOUNGE WITH UPVC WINDOW, RADIATOR

Address: Church blact