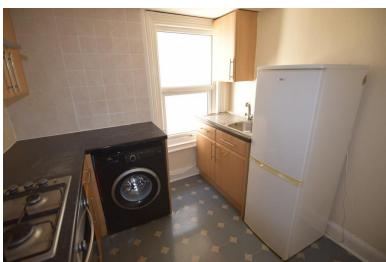

#### **KITCHEN**

2' 55" x 2' 47" (2.01m x 1.8m) FITTED KITCHEN WITH RANGE OF WALL AND BASE UNITS PLUMBED FOR WASHING MACHINE